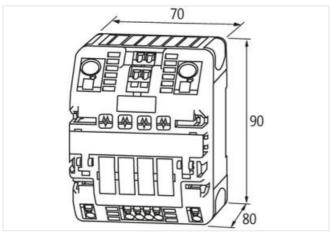

stay connected

| ECLASS-11.1                                | 27371802                       |
|--------------------------------------------|--------------------------------|
| ECLASS-12.0                                | 27371802                       |
| ETIM-5.0                                   | EC001440                       |
| customs tariff number                      | 85363010                       |
| GTIN                                       | 4048879405294                  |
| Packaging unit                             | 1                              |
| Electrical data   Input                    |                                |
|                                            | a u                            |
| Input voltage DC                           | 48 V                           |
| Input voltage DC min.                      | 36 V                           |
| Input voltage DC max.                      | 60 V                           |
| ON input voltage control inputs min.       | 20 V                           |
| ON input voltage control inputs max.       | 60 V                           |
| ON pulse length control inputs high min.   | 20 ms                          |
| Total current bridge set max.              | 40 A                           |
| Electrical data   Output                   |                                |
| Switch-on capacity per channel max.        | 5 mF                           |
| Switching current max.                     | 20 mA                          |
| Installation                               |                                |
| Connection cross-section inputs max.       | 16 mm <sup>2</sup>             |
| Connection cross-section inputs max.       | 1.5 mm <sup>2</sup>            |
| Connection cross-section control inputs /  |                                |
| control outputs max.                       | 2,5 mm <sup>2</sup>            |
| Mechanical data   Mounting data            |                                |
| Mounting method                            | geschnappt                     |
| Suitable for mounting type                 | Mounting rail TH35, (EN 60715) |
| Height                                     | 90 mm                          |
| Width                                      | 70 mm                          |
| Depth                                      | 80 mm                          |
| Environmental characteristics   Climatic   |                                |
| Operating temperature min.                 | 0°C                            |
| Operating temperature max.                 | 55 °C                          |
| Storage temperature min.                   | -40 °C                         |
| Storage temperature max.                   | 80 °C                          |
| Connection type 10                         |                                |
| Family construction form                   | Bridging Contact               |
| Gender                                     | female                         |
| Color contact carrier                      | black                          |
| No. of poles                               | 1                              |
| PIN 1                                      | 48 V DC                        |
| Family construction form                   | Bridging Contact               |
| Gender                                     | female                         |
| Color contact carrier                      | black                          |
| No. of poles                               | 1                              |
| PIN 1                                      | 0 V                            |
| Family construction form                   | Bridging Contact               |
|                                            |                                |
| Gender                                     | female                         |
| Gender Color contact carrier               | female black                   |
| Color contact carrier                      | black                          |
| Color contact carrier  No. of poles        | black<br>2                     |
| Color contact carrier  No. of poles  PIN 1 | black 2 On                     |
| Color contact carrier  No. of poles        | black<br>2                     |