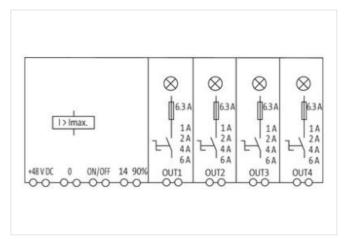

## MICO+ 48V DC 4.6 electronic circuit protection, 4-CHANNELS

IN: 48 V DC OUT: 48 V DC / 1-2-4-6 A

MICO+ 48 V DC 4.6 4 channels Current adjustment 1, 2, 4, 6 A

stay connected

| ECLASS-11.1                                | 27371802                       |
|--------------------------------------------|--------------------------------|
| ECLASS-12.0                                | 27371802                       |
| ETIM-5.0                                   | EC001440                       |
| customs tariff number                      | 85363010                       |
| GTIN                                       | 4048879405294                  |
| Packaging unit                             | 1                              |
| Electrical data   Input                    |                                |
|                                            | a u                            |
| Input voltage DC                           | 48 V                           |
| Input voltage DC min.                      | 36 V                           |
| Input voltage DC max.                      | 60 V                           |
| ON input voltage control inputs min.       | 20 V                           |
| ON input voltage control inputs max.       | 60 V                           |
| ON pulse length control inputs high min.   | 20 ms                          |
| Total current bridge set max.              | 40 A                           |
| Electrical data   Output                   |                                |
| Switch-on capacity per channel max.        | 5 mF                           |
| Switching current max.                     | 20 mA                          |
| Installation                               |                                |
| Connection cross-section inputs max.       | 16 mm <sup>2</sup>             |
| Connection cross-section inputs max.       | 1.5 mm <sup>2</sup>            |
| Connection cross-section control inputs /  |                                |
| control outputs max.                       | 2,5 mm <sup>2</sup>            |
| Mechanical data   Mounting data            |                                |
| Mounting method                            | geschnappt                     |
| Suitable for mounting type                 | Mounting rail TH35, (EN 60715) |
| Height                                     | 90 mm                          |
| Width                                      | 70 mm                          |
| Depth                                      | 80 mm                          |
| Environmental characteristics   Climatic   |                                |
| Operating temperature min.                 | 0°C                            |
| Operating temperature max.                 | 55 °C                          |
| Storage temperature min.                   | -40 °C                         |
| Storage temperature max.                   | 80 °C                          |
| Connection type 10                         |                                |
| Family construction form                   | Bridging Contact               |
| Gender                                     | female                         |
| Color contact carrier                      | black                          |
| No. of poles                               | 1                              |
| PIN 1                                      | 48 V DC                        |
| Family construction form                   | Bridging Contact               |
| Gender                                     | female                         |
| Color contact carrier                      | black                          |
| No. of poles                               | 1                              |
| PIN 1                                      | 0 V                            |
| Family construction form                   | Bridging Contact               |
|                                            |                                |
| Gender                                     | female                         |
| Gender Color contact carrier               | female black                   |
| Color contact carrier                      | black                          |
| Color contact carrier  No. of poles        | black<br>2                     |
| Color contact carrier  No. of poles  PIN 1 | black 2 On                     |
| Color contact carrier  No. of poles        | black<br>2                     |

stay connected

| Gender                   | female                    |
|--------------------------|---------------------------|
| Color contact carrier    | green                     |
| No. of poles             | 1                         |
| PIN 1                    | 48 V DC                   |
| Connection               | Spring clamp terminals FK |
| Family construction form | terminal                  |
| Gender                   | female                    |
| Color contact carrier    | green                     |
| No. of poles             | 1                         |
| PIN 1                    | 0 V                       |
| Connection               | Spring clamp terminals FK |
| Family construction form | terminal                  |
| Gender                   | female                    |
| Color contact carrier    | green                     |
| No. of poles             | 2                         |
| PIN 1                    | Out 1                     |
| PIN 2                    | Out 1                     |
| Connection               | Spring clamp terminals FK |
| Family construction form | terminal                  |
| Gender                   | female                    |
| Color contact carrier    | green                     |
| No. of poles             | 2                         |
| PIN 1                    | Out 2                     |
| PIN 2                    | Out 2                     |
| Connection               | Spring clamp terminals FK |
| Family construction form | terminal                  |
| Gender                   | female                    |
| Color contact carrier    | green                     |
| No. of poles             | 2                         |
| PIN 1                    | Out 3                     |
| PIN 2                    | Out 3                     |
| Connection               | Spring clamp terminals FK |
| Family construction form | terminal                  |
| Gender                   | female                    |
| Color contact carrier    | green                     |
| No. of poles             | 2                         |
| PIN 1                    | Out 4                     |
| PIN 2                    | Out 4                     |
| Connection               | Spring clamp terminals FK |
| Family construction form | terminal                  |
| Gender                   | female                    |
| Color contact carrier    | green                     |
| No. of poles             | 4                         |
| PIN 1                    | On                        |
| PIN 2                    | Off                       |
| PIN 3                    | 0.9                       |
| PIN 4                    | 14                        |