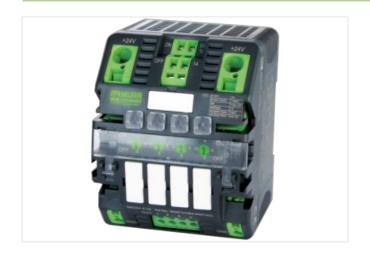

## MICO+ 48V DC 4.6 electronic circuit protection, 4-CHANNELS

IN: 48 V DC OUT: 48 V DC / 1-2-4-6 A

MICO+ 48 V DC 4.6 4 channels Current adjustment 1, 2, 4, 6 A

## Illustration

Product may differ from Image

| Commercial data |          |  |
|-----------------|----------|--|
| ECLASS-6.0      | 27141901 |  |
| ECLASS-6.1      | 27371802 |  |
| ECLASS-7.0      | 27371802 |  |
| ECLASS-8.0      | 27371802 |  |
| ECLASS-9.0      | 27371802 |  |
| ECLASS-10.1     | 27371802 |  |