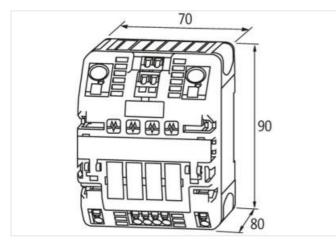

Murrelektronik Canada | 2840 Argentia Rd Unit #9 | L5N 8G4 Mississauga, ON | Fon +1 905-362-2211 | Fax +1 905-362-2101 | shop@murr.ca | shop.murr.ca

| ECLASS-11.1                                                                                                  | 27371802                                                           |
|--------------------------------------------------------------------------------------------------------------|--------------------------------------------------------------------|
| ECLASS-12.0                                                                                                  | 27371802                                                           |
| ETIM-5.0                                                                                                     | EC001440                                                           |
| customs tariff number                                                                                        | 85363010                                                           |
| GTIN                                                                                                         | 4048879328944                                                      |
| Packaging unit                                                                                               | 1                                                                  |
| Electrical data   Input                                                                                      |                                                                    |
| Input voltage DC                                                                                             | 24 V                                                               |
| Input voltage DC min.                                                                                        | 18 V                                                               |
| Input voltage DC max.                                                                                        | 30 V                                                               |
| ON input voltage control inputs min.                                                                         | 10 V                                                               |
| ON input voltage control inputs max.                                                                         | 30 V                                                               |
| ON pulse length control inputs high min.                                                                     | 20 ms                                                              |
| Total current bridge set max.                                                                                | 40 A                                                               |
| Electrical data   Output                                                                                     |                                                                    |
| · ·                                                                                                          | 20 mF                                                              |
| Switch-on capacity per channel max.<br>Switching current max.                                                | 20 mF<br>20 mA                                                     |
|                                                                                                              |                                                                    |
| Installation                                                                                                 |                                                                    |
| Connection cross-section inputs max.                                                                         | 16 mm <sup>2</sup>                                                 |
| Connection cross-section outputs max.                                                                        | 1,5 mm <sup>2</sup>                                                |
| Connection cross-section control inputs / control outputs max.                                               | 2,5 mm <sup>2</sup>                                                |
| Mechanical data   Mounting data                                                                              |                                                                    |
| Mounting method                                                                                              | geschnappt                                                         |
| Suitable for mounting type                                                                                   | Mounting rail TH35, (EN 60715)                                     |
| Height                                                                                                       | 90 mm                                                              |
| Width                                                                                                        | 70 mm                                                              |
| Depth                                                                                                        | 80 mm                                                              |
| Environmental characteristics   Climatic                                                                     |                                                                    |
| Operating temperature min.                                                                                   | 0 °C                                                               |
| Operating temperature max.                                                                                   | 55 °C                                                              |
| Storage temperature min.                                                                                     | -40 °C                                                             |
| Storage temperature max.                                                                                     | 80 °C                                                              |
| Connection type 10                                                                                           |                                                                    |
| Family construction form                                                                                     | Bridging Contact                                                   |
| Gender                                                                                                       | female                                                             |
| Color contact carrier                                                                                        | black                                                              |
| No. of poles                                                                                                 | 1                                                                  |
| PIN 1                                                                                                        | 24 V DC                                                            |
| Family construction form                                                                                     | Bridging Contact                                                   |
| Gender                                                                                                       | female                                                             |
| Color contact carrier                                                                                        | black                                                              |
|                                                                                                              |                                                                    |
| No. of poles                                                                                                 | 1                                                                  |
| No. of poles<br>PIN 1                                                                                        | 0 V                                                                |
|                                                                                                              |                                                                    |
| PIN 1                                                                                                        | 0 V                                                                |
| PIN 1<br>Family construction form                                                                            | 0 V<br>Bridging Contact                                            |
| PIN 1<br>Family construction form<br>Gender                                                                  | 0 V<br>Bridging Contact<br>female                                  |
| PIN 1<br>Family construction form<br>Gender<br>Color contact carrier                                         | 0 V<br>Bridging Contact<br>female<br>black                         |
| PIN 1<br>Family construction form<br>Gender<br>Color contact carrier<br>No. of poles                         | 0 V<br>Bridging Contact<br>female<br>black<br>2                    |
| PIN 1     Family construction form     Gender     Color contact carrier     No. of poles     PIN 1           | 0 V<br>Bridging Contact<br>female<br>black<br>2<br>On              |
| PIN 1     Family construction form     Gender     Color contact carrier     No. of poles     PIN 1     PIN 2 | 0 V<br>Bridging Contact<br>female<br>black<br>2<br>On<br>On<br>Off |