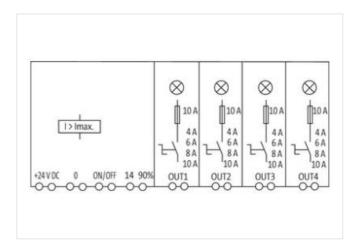

## MICO+ 4.10 electronic circuit protection, 4 CHANNELS

IN: 24 V DC OUT: 24 V DC / 4-6-8-10 A

MICO+ 4.10 4 channels Current adjustment 4, 6, 8, 10 A

Murrelektronik Canada | 2840 Argentia Rd Unit #9 | L5N 8G4 Mississauga, ON | Fon +1 905-362-2211 | Fax +1 905-362-2101 | shop@murr.ca | shop.murr.ca

| ECLASS-11.1                                                                                                  | 27371802                                                           |
|--------------------------------------------------------------------------------------------------------------|--------------------------------------------------------------------|
| ECLASS-12.0                                                                                                  | 27371802                                                           |
| ETIM-5.0                                                                                                     | EC001440                                                           |
| customs tariff number                                                                                        | 85363010                                                           |
| GTIN                                                                                                         | 4048879328944                                                      |
| Packaging unit                                                                                               | 1                                                                  |
| Electrical data   Input                                                                                      |                                                                    |
| Input voltage DC                                                                                             | 24 V                                                               |
| Input voltage DC min.                                                                                        | 18 V                                                               |
| Input voltage DC max.                                                                                        | 30 V                                                               |
| ON input voltage control inputs min.                                                                         | 10 V                                                               |
| ON input voltage control inputs max.                                                                         | 30 V                                                               |
| ON pulse length control inputs high min.                                                                     | 20 ms                                                              |
| Total current bridge set max.                                                                                | 40 A                                                               |
| Electrical data   Output                                                                                     |                                                                    |
| · ·                                                                                                          | 20 mF                                                              |
| Switch-on capacity per channel max.<br>Switching current max.                                                | 20 mF<br>20 mA                                                     |
|                                                                                                              |                                                                    |
| Installation                                                                                                 |                                                                    |
| Connection cross-section inputs max.                                                                         | 16 mm <sup>2</sup>                                                 |
| Connection cross-section outputs max.                                                                        | 1,5 mm <sup>2</sup>                                                |
| Connection cross-section control inputs / control outputs max.                                               | 2,5 mm <sup>2</sup>                                                |
| Mechanical data   Mounting data                                                                              |                                                                    |
| Mounting method                                                                                              | geschnappt                                                         |
| Suitable for mounting type                                                                                   | Mounting rail TH35, (EN 60715)                                     |
| Height                                                                                                       | 90 mm                                                              |
| Width                                                                                                        | 70 mm                                                              |
| Depth                                                                                                        | 80 mm                                                              |
| Environmental characteristics   Climatic                                                                     |                                                                    |
| Operating temperature min.                                                                                   | 0 °C                                                               |
| Operating temperature max.                                                                                   | 55 °C                                                              |
| Storage temperature min.                                                                                     | -40 °C                                                             |
| Storage temperature max.                                                                                     | 80 °C                                                              |
| Connection type 10                                                                                           |                                                                    |
| Family construction form                                                                                     | Bridging Contact                                                   |
| Gender                                                                                                       | female                                                             |
| Color contact carrier                                                                                        | black                                                              |
| No. of poles                                                                                                 | 1                                                                  |
| PIN 1                                                                                                        | 24 V DC                                                            |
| Family construction form                                                                                     | Bridging Contact                                                   |
| Gender                                                                                                       | female                                                             |
| Color contact carrier                                                                                        | black                                                              |
|                                                                                                              |                                                                    |
| No. of poles                                                                                                 | 1                                                                  |
| No. of poles<br>PIN 1                                                                                        | 0 V                                                                |
|                                                                                                              |                                                                    |
| PIN 1                                                                                                        | 0 V                                                                |
| PIN 1<br>Family construction form                                                                            | 0 V<br>Bridging Contact                                            |
| PIN 1<br>Family construction form<br>Gender                                                                  | 0 V<br>Bridging Contact<br>female                                  |
| PIN 1<br>Family construction form<br>Gender<br>Color contact carrier                                         | 0 V<br>Bridging Contact<br>female<br>black                         |
| PIN 1<br>Family construction form<br>Gender<br>Color contact carrier<br>No. of poles                         | 0 V<br>Bridging Contact<br>female<br>black<br>2                    |
| PIN 1     Family construction form     Gender     Color contact carrier     No. of poles     PIN 1           | 0 V<br>Bridging Contact<br>female<br>black<br>2<br>On              |
| PIN 1     Family construction form     Gender     Color contact carrier     No. of poles     PIN 1     PIN 2 | 0 V<br>Bridging Contact<br>female<br>black<br>2<br>On<br>On<br>Off |

Murrelektronik Canada | 2840 Argentia Rd Unit #9 | L5N 8G4 Mississauga, ON | Fon +1 905-362-2211 | Fax +1 905-362-2101 | shop@murr.ca | shop.murr.ca

| No. of poles     1       PN 1     24 V DC       Connection     Spring clamp terminals FK       Family construction form     terminal       Gender     female       Color contact carrier     green       No. of poles     1       PN 1     0 V       Connection     Spring clamp terminals FK       Family construction form     terminal       Gender     female       Construction form     terminal       Gender     female       Color contact carrier     green       No. of poles     2       PIN 1     Out 1       Consciton     Spring clamp terminals FK       Family construction form     terminal       Gonsection     Spring clamp terminals FK       Family construction form     terminal       Gender     female       Color contact carrier     green       No. of poles     2       PIN 1     Out 2       PIN 2     Out 2       Consciton     Spring clamp terminals FK       Family constructon form                                                                                                          | Gender                   | female                    |
|----------------------------------------------------------------------------------------------------------------------------------------------------------------------------------------------------------------------------------------------------------------------------------------------------------------------------------------------------------------------------------------------------------------------------------------------------------------------------------------------------------------------------------------------------------------------------------------------------------------------------------------------------------------------------------------------------------------------------------------------------------------------------------------------------------------------------------------------------------------------------------------------------------------------------------------------------------------------------------------------------------------------------------|--------------------------|---------------------------|
| No. of poles     1       PIN 1     24 VDC       Connection     Spring clamp terminals FK       Family construction torm     terminal       Gender     female       Color contact carrier     green       No. of poles     1       PIN 1     0 V       Connection     Spring clamp terminals FK       Family construction form     terminal       Gender     female       Color contact carrier     green       No. of poles     2       Contract carrier     green       No. of poles     2       Construct carrier     green       No. of poles     2       Construction form     terminal       Gender     female       Color contact carrier     green       No. of poles     2       Consection     Spring clamp terminals FK       Family construction form     terminal       Gender     female       Color contact carrier     green       No. of poles     2       PIN 1     Out 2       <                                                                                                                               | Color contact carrier    | green                     |
| PIN 1 24 V DC   Connection Spring clamp terminals FK   Family construction form terminal   Gender female   Color contact carrier green   No. of poles 1   PIN 1 0 V   Connection Spring clamp terminals FK   Family construction form terminal   Gender female   Color contact carrier green   No. of poles 2   PIN 1 Out 1   PIN 2 Out 1   Connection Spring clamp terminals FK   Family construction form terminal   PIN 2 Out 1   Connection Spring clamp terminals FK   Family construction form terminal   Gender female   Color contact carrier green   No. of poles 2   PIN 1 Out 2   Connection Spring clamp terminals FK   Family construction form terminal   Connection Spring clamp terminals FK   Family construction form terminal   Connection Spring clamp terminals FK   Family construction form terminal   Connection Spring clamp terminals FK   Family construction fo                                                                                                                                      | No. of poles             |                           |
| Family construction form     terminal       Gander     female       Color contact carrier     green       No. of poles     1       PIN 1     O V       Connection     Spring clamp terminals FK       Family construction form     terminal       Gender     female       Color contact carrier     green       No. of poles     2       PIN 1     Out 1       PIN 2     Out 1       Consolicion     Spring clamp terminals FK       Family construction form     terminal       Consolicion     Spring clamp terminals FK       Family construction form     terminal       Color contact carrier     green       No. of poles     2       PIN 1     Out 2       PIN 2     Out 2       PIN 3     Out 2       PIN 4     Out 2       PIN 5     Out 3       Connection     Spring clamp terminals FK       Family construction form     terminal       Gonder     female       Color contact carrier     green                                                                                                                     | PIN 1                    | 24 V DC                   |
| Gender     Iemale       Color contact carrier     green       No. of poles     1       PIN 1     0 V       Connection     Spring clamp terminals FK       Family construction form     terminal       Gender     female       Color contact carrier     green       No. of poles     2       PIN 1     Out 1       Connection     Spring clamp terminals FK       Family construction form     terminal       Cont contact carrier     green       Color contact carrier     green       Color contact carrier     green       Color contact carrier     green       No. of poles     2       PIN 1     Out 2       Connection     Spring clamp terminals FK       Family construction form     terminal                                                                                           | Connection               | Spring clamp terminals FK |
| Color contact carriergreenNo. of poles1No. of poles1PIN 10 VConnactionSpring clamp terminals FKFamily construction formterminalGondarformaleColor contact carriergreenNo. of poles2PIN 1Out 1PIN 2Out 1ConnactionSpring clamp terminals FKFamily construction formterminalGondarformaleContact carriergreenConnactionSpring clamp terminals FKFamily construction formterminalGondarformaleContact carriergreenNo. of poles2PIN 1Out 2ConnactionSpring clamp terminals FKFamily construction formterminalGondarformaleColor contact carriergreenSo opting2PIN 1Out 2ConnactionSpring clamp terminals FKFamily construction formterminalGondargreenNo. of poles2PIN 1Out 3ConnactionSpring clamp terminals FKFamily construction formterminalConsectionSpring clamp t                                                    | Family construction form | terminal                  |
| No. of poles     1       PIN 1     0 V       Connection     Spring clamp terminals FK       Family construction form     terminal       Gandar     female       Color contact carrier     green       No. of poles     2       PIN 1     Out 1       Connection     Spring clamp terminals FK       Family construction form     terminal       Connection     Spring clamp terminals FK       Family construction form     terminal       Gender     female       Color contact carrier     green       No. of poles     2       PIN 1     Out 2       PIN 2     Out 2       Connection     Spring clamp terminals FK       Family construction form     terminal       Gender     female       Color contact carrier     green       No. of poles     2       PIN 2     Out 3       Color contact carrier     green       No. of poles     2       PIN 1     Out 3       Connection     Spring clamp terminals FK                                                                                                              | Gender                   | female                    |
| No. of poles 1   PIN 1 0 V   Connection Spring clamp terminals FK   Family construction form terminal   Gandar female   Color contact carrier green   No. of poles 2   PIN 1 Out 1   Connection Spring clamp terminals FK   Family construction form terminal   Connection Spring clamp terminals FK   Family construction form terminal   Gondar female   Color contact carrier green   No. of poles 2   PIN 1 Out 2   PIN 2 Out 2   Connection Spring clamp terminals FK   Family construction form terminal   Gendar female   Color contact carrier green   No. of poles 2   PIN 2 Out 3   Color contact carrier green   No. of poles 2   PIN 1 Out 3   PIN 2 Out 3   Connection form terminal   Gendar female   Color contact carrier green   No. of poles 2   PIN 1 Out 3   Color contact carrier                                                                                                                                                                                                                           | Color contact carrier    | green                     |
| Connection     Spring damp terminals FK       Family construction form     terminal       Gender     female       Color contact carrier     green       No. of poles     2       PIN 1     Out 1       PIN 2     Out 1       Connection     Spring damp terminals FK       Family construction form     terminal       Gender     female       Color contact carrier     green       Solor optatact carrier     green       Ronder     female       Color contact carrier     green       No. of poles     2       PIN 1     Out 2       Connection     Spring damp terminals FK       Family construction form     terminal       Gender     female       Connection     Spring damp terminals FK       Family construction form     terminal       Gender     female       Color contact carrier     green       No. of poles     2       PIN 1     Out 3       Connection form     terminal       Gender     female                                                                                                           | No. of poles             | 1                         |
| Family construction form     terminal       Gender     female       Color contact carrier     green       No. of poles     2       PIN 1     Out 1       DIN 2     Out 1       Connection     Spring clamp terminals FK       Family construction form     terminal       Gender     female       Color contact carrier     green       No. of poles     2       Out 1     Out 2       Color contact carrier     green       No. of poles     2       PIN 1     Out 2       Connection     Spring clamp terminals FK       Connection                                                     | PIN 1                    | 0 V                       |
| Gender female   Color contact carrier green   No. of poles 2   PIN 1 Out 1   Connection Spring clamp terminals FK   Family construction form terminal   Gender female   Color contact carrier green   No. of poles 2   PIN 1 Out 2   PIN 1 Out 2   PIN 1 Out 2   Construction form terminal   Connection Spring clamp terminals FK   Family construction form terminal   Connection Spring clamp terminals FK   Family construction form terminal   Gender female   Connection Spring clamp terminals FK   Family construction form terminal   Gender female   Color contact carrier green   No. of poles 2   PIN 1 Out 3   Connection Spring clamp terminals FK   Family construction form terminal   Connection Spring clamp terminals FK   Family construction form terminal   Connection Spring clamp terminals FK   Family construction form terminal   Connection Spring                                                                                                                                                   | Connection               | Spring clamp terminals FK |
| Color contact carriergreenNo. of poles2PIN 1Out 1PIN 2Out 1ConnectionSpring clamp terminals FKFamily construction formterminalGenderfemaleColor contact carriergreenNo. of poles2PIN 1Out 2PIN 2Out 2ConnectionSpring clamp terminals FKFamily construction formterminalColor contact carriergreenNo. of poles2ConnectionSpring clamp terminals FKFamily construction formterminalGenderfemaleConnectionSpring clamp terminals FKFamily construction formterminalGendergreenNo. of poles2PIN 1Out 3PIN 2Out 3ConnectionSpring clamp terminals FKFamily construction formterminalGolor contact carriergreenNo. of poles2ConnectionSpring clamp terminals FKFamily construction formterminalGolor contact carriergreenNo. of poles2PIN 1Out 4ConnectionSpring clamp terminals FKFamily construction formterminalGolor contact carriergreenNo. of poles2PIN 1Out 4ConnectionSpring clamp terminals FKFamily construction formterminalGolor contact carriergreen <td< td=""><td>Family construction form</td><td>terminal</td></td<> | Family construction form | terminal                  |
| No. of poles     2       PIN 1     Out 1       Connection     Spring clamp terminals FK       Family construction form     terminal       Gender     female       Color contact carrier     green       No. of poles     2       PIN 1     Out 2       PIN 1     Out 2       PIN 2     Out 2       Connection     Spring clamp terminals FK       Family construction form     terminal       Gender     female       Connection     Spring clamp terminals FK       Family construction form     terminal       Gender     female       Color contact carrier     green       No. of poles     2       PIN 1     Out 3       Connection form     terminal       Gender     female       Color contact carrier     green       No. of poles     2       PIN 1     Out 3       Connection form     terminal       Gender     female       Color contact carrier     green       No. of poles <td>Gender</td> <td>female</td>                                                                                                      | Gender                   | female                    |
| PIN 1 Out 1   PIN 2 Out 1   Connection Spring clamp terminals FK   Family construction form terminal   Gender female   Color contact carrier green   No. of poles 2   PIN 1 Out 2   On 2 Out 2   Connection Spring clamp terminals FK   Family construction form terminal   Family construction form terminal   Gender female   Color contact carrier green   Ro. of poles 2   PIN 1 Out 3   Color contact carrier green   No. of poles 2   PIN 2 Out 3   Color contact carrier green   No. of poles 2   PIN 2 Out 3   Consection Spring clamp terminals FK   Family construction form terminal   Gender female   Color contact carrier green   No. of poles 2   PIN 1 Out 4   PIN 2 Out 4   PIN 3 Out 4   PIN 4 Out 4   Connection Spring clamp terminals FK   Family construction form termina                                                                                                                                                                                                                                 | Color contact carrier    | green                     |
| PIN 2     Out 1       Connection     Spring clamp terminals FK       Family construction form     terminal       Gender     female       Color contact carrier     green       No. of poles     2       PIN 1     Out 2       PIN 2     Out 2       Connection     Spring clamp terminals FK       Family construction form     terminal       Gender     female       Color contact carrier     green       No. of poles     2       PIN 1     Out 3       Color contact carrier     green       No. of poles     2       PIN 1     Out 3       PIN 2     Out 3       Connection form     terminals FK       Family construction form     terminals FK       Family construction form     terminal       Gender     green       No. of poles     2       PIN 1     Out 3       Connection form     terminals FK       Family construction form     terminal       Color contact carrier     green                                                                                                                               | No. of poles             | 2                         |
| Connection     Spring clamp terminals FK       Family construction form     terminal       Gender     female       Color contact carrier     green       No. of poles     2       PIN 1     Out 2       PIN 2     Out 2       Connection     Spring clamp terminals FK       Family construction form     terminal       Gender     female       Color contact carrier     green       No. of poles     2       PIN 1     Out 3       PIN 1     Out 3       Color contact carrier     green       No. of poles     2       PIN 1     Out 3       Connection     Spring clamp terminals FK       Family construction form     terminal       Gender     female       Color contact carrier     green       No. of poles     2       PIN 1     Out 4       Color contact carrier     green       No. of poles     2       PIN 1     Out 4       PIN 2     Out 4       Connection form                                                                                                                                              | PIN 1                    | Out 1                     |
| Family construction form     terminal       Gender     female       Color contact carrier     green       No. of poles     2       PIN 1     Out 2       PIN 2     Out 2       Connection     Spring clamp terminals FK       Gender     female       Color contact carrier     green       No. of poles     2       PIN 1     Out 3       Color contact carrier     green       No. of poles     2       PIN 1     Out 3       Connection     Spring clamp terminals FK       Family construction form     terminal       Gender     female       Connection     Spring clamp terminals FK       Family construction form     terminal       Gender     female       Color contact carrier     green       No. of poles     2       PIN 1     Out 4       PIN 2     Out 4       Color contact carrier     green       No. of poles     2       PIN 1     Out 4       Connection form                                                                                                                                            | PIN 2                    | Out 1                     |
| GendertemaleColor contact carriergreenNo. of poles2PIN 1Out 2PIN 2Out 2ConnectionSpring clamp terminals FKFamily construction formterminalGendergreenColor contact carriergreenNo. of poles2PIN 1Out 3PIN 2Out 3ConnectionSpring clamp terminals FKFamily construction formterminalGendergreenNo. of poles2PIN 1Out 3PIN 2Out 3ConnectionSpring clamp terminals FKFamily construction formterminalGendergreenColor contact carriergreenNo. of poles2PIN 1Out 3ConnectionSpring clamp terminals FKFamily construction formterminalGendergreenNo. of poles2PIN 1Out 4PIN 2Out 4ConnectionSpring clamp terminals FKFamily construction formterminalGendergreenNo. of poles4Color contact carriergreenNo. of poles4PIN 1OnPIN 2OffPIN 314                                                                                                                                                                                                                                                                                            | Connection               | Spring clamp terminals FK |
| Color contact carriergreenNo. of poles2PIN 1Out 2ConnectionSpring clamp terminals FKFamily construction formterminalGenderfemaleColor contact carriergreenNo. of poles2PIN 1Out 3PIN 2Out 3ConnectionSpring clamp terminals FKFamily construction formterminalGendergreenNo. of poles2PIN 1Out 3ConnectionSpring clamp terminals FKFamily construction formterminalGender[manaleConnectionSpring clamp terminals FKFamily construction formterminalGender[manaleColor contact carriergreenNo. of poles2PIN 1Out 4PIN 2Out 4ConnectionSpring clamp terminals FKFamily construction formterminalGender[manaleColor contact carriergreenNo. of poles2PIN 1Out 4PIN 2Out 4Connection formterminalGender[manaleColor contact carriergreenNo. of poles4PIN 1OnPIN 2OffPIN 314                                                                                                                                                                                                                                                          | Family construction form | terminal                  |
| No. of poles     2       PIN 1     Out 2       PIN 2     Out 2       Connection     Spring clamp terminals FK       Family construction form     terminal       Gender     female       Color contact carrier     green       No. of poles     2       PIN 1     Out 3       PIN 2     Out 3       Connection     Spring clamp terminals FK       Family construction form     terminal       Gender     [male       Connection     Spring clamp terminals FK       Family construction form     terminal       Gender     [male       Color contact carrier     green       No. of poles     2       PIN 1     Out 4       Connection     Spring clamp terminals FK       Family construction form     terminal       Gender     [male       Connection     Spring clamp terminals FK       Family construction form     terminal       Gender     [male       Connection     Spring clamp terminals FK       Family construction form </td <td>Gender</td> <td>female</td>                                                     | Gender                   | female                    |
| PIN 1Out 2PIN 2Out 2ConnectionSpring clamp terminals FKFamily construction formterminalGenderfemaleColor contact carriergreenNo. of poles2PIN 1Out 3PIN 2Out 3ConnectionSpring clamp terminals FKFamily construction formterminalGenderfemaleConnectionSpring clamp terminals FKFamily construction formterminalGenderfemaleColor contact carriergreenNo. of poles2PIN 1Out 3ConnectionSpring clamp terminals FKFamily construction formterminalGenderfemaleColor contact carriergreenNo. of poles2PIN 1Out 4PIN 2Out 4ConnectionSpring clamp terminals FKFamily construction formterminalGenderfemaleColor contact carriergreenRomederfemaleColor contact carriergreenNo. of poles4PIN 1OnPIN 2OffPIN 314                                                                                                                                                                                                                                                                                                                       | Color contact carrier    | green                     |
| PIN 2Out 2ConnectionSpring clamp terminals FKFamily construction formterminalGenderfemaleColor contact carriergreenNo. of poles2PIN 1Out 3PIN 2Out 3ConnectionSpring clamp terminals FKFamily construction formterminalGenderfemaleConnectionSpring clamp terminals FKFamily construction formterminalGenderfemaleColor contact carriergreenNo. of poles2PIN 1Out 4PIN 2Out 4PIN 2Out 4PIN 3Out 4PIN 4Out 4PIN 5GenderFamily construction formterminals FKGonectionSpring clamp terminals FKColor contact carriergreenPIN 1Out 4PIN 2Out 4ConnectionSpring clamp terminals FKFamily construction formterminalGenderfemaleColor contact carriergreenNo. of poles4PIN 1OnPIN 2OffPIN 314                                                                                                                                                                                                                                                                                                                                           | No. of poles             | 2                         |
| ConnectionSpring clamp terminals FKFamily construction formterminalGenderfemaleColor contact carriergreenNo. of poles2PIN 1Out 3PIN 2Out 3ConnectionSpring clamp terminals FKFamily construction formterminalGenderfemaleColor contact carriergreenSo of poles2PIN 2Out 3ConnectionSpring clamp terminals FKFamily construction formterminalGenderfemaleColor contact carriergreenNo. of poles2PIN 1Out 4PIN 2Out 4ConnectionSpring clamp terminals FKFamily construction formterminalGenderGenderNo. of poles2PIN 1Out 4Color contact carriergreenNo. of poles2PIN 2Out 4ConnectionSpring clamp terminals FKFamily construction formterminalGenderfemaleColor contact carriergreenNo. of poles4PIN 1OnPIN 2OffPIN 314                                                                                                                                                                                                                                                                                                           | PIN 1                    | Out 2                     |
| Family construction formterminalGenderfemaleColor contact carriergreenNo. of poles2PIN 1Out 3PIN 2Out 3ConnectionSpring clamp terminals FKFamily construction formterminalGenderfemaleColor contact carriergreenNo. of poles2PIN 1Out 3ConnectionSpring clamp terminals FKFamily construction formterminalGenderfemaleColor contact carriergreenNo. of poles2PIN 1Out 4PIN 2Out 4ConnectionSpring clamp terminals FKFamily construction formterminalGenderfemaleColor contact carriergreenNo. of poles2PIN 2Out 4ConnectionSpring clamp terminals FKFamily construction formterminalGenderfemaleColor contact carriergreenNo. of poles4PIN 1OnPIN 2OffPIN 314                                                                                                                                                                                                                                                                                                                                                                    | PIN 2                    | Out 2                     |
| GenderfemaleColor contact carriergreenNo. of poles2PIN 1Out 3PIN 2Out 3ConnectionSpring clamp terminals FKFamily construction formterminalGenderfemaleColor contact carriergreenNo. of poles2PIN 1Out 4PIN 2Out 4ConnectionSpring clamp terminals FKFamily construction formterminalGendergreenNo. of poles2PIN 1Out 4ConnectionSpring clamp terminals FKFamily construction formterminalGenderfemaleConnectionSpring clamp terminals FKFamily construction formterminalGenderfemaleColor contact carriergreenNo. of poles4PIN 1OnPIN 2OffPIN 314                                                                                                                                                                                                                                                                                                                                                                                                                                                                                | Connection               | Spring clamp terminals FK |
| Color contact carriergreenNo. of poles2PIN 1Out 3PIN 2Out 3ConnectionSpring clamp terminals FKFamily construction formterminalGenderfemaleColor contact carriergreenNo. of poles2PIN 1Out 4ConnectionSpring clamp terminals FKFamily construction formterminalGenderfemaleColor contact carriergreenNo. of poles2PIN 1Out 4ConnectionSpring clamp terminals FKFamily construction formterminalGenderfemaleColor contact carriergreenGenderfermaleColor contact carriergreenNo. of poles4PIN 1OnPIN 2OffPIN 2OffPIN 314                                                                                                                                                                                                                                                                                                                                                                                                                                                                                                           | Family construction form | terminal                  |
| No. of poles2PIN 1Out 3PIN 2Out 3ConnectionSpring clamp terminals FKFamily construction formterminalGenderfemaleColor contact carriergreenNo. of poles2PIN 1Out 4PIN 2Out 4Connection formterminals FKFamily construction formgreenNo. of poles2PIN 1Out 4ConnectionSpring clamp terminals FKFamily construction formterminalGenderfemaleColor contact carriergreenColor contact carriergreenNo. of poles4PIN 1OnPIN 2OffPIN 314                                                                                                                                                                                                                                                                                                                                                                                                                                                                                                                                                                                                 | Gender                   | female                    |
| PIN 1Out 3PIN 2Out 3ConnectionSpring clamp terminals FKFamily construction formterminalGenderfemaleColor contact carriergreenNo. of poles2PIN 1Out 4PIN 2Out 4Connection formterminals FKFamily construction formgreenNo. of poles2PIN 1Out 4ConnectionSpring clamp terminals FKFamily construction formterminalGenderfemaleColor contact carriergreenNo. of poles4PIN 1OnPIN 2OffPIN 314                                                                                                                                                                                                                                                                                                                                                                                                                                                                                                                                                                                                                                        | Color contact carrier    | green                     |
| PIN 2Out 3ConnectionSpring clamp terminals FKFamily construction formterminalGenderfemaleColor contact carriergreenNo. of poles2PIN 1Out 4PIN 2Out 4ConnectionSpring clamp terminals FKFamily construction formterminalGenderfemaleColor contact carriergreenOut 4Out 4ConnectionSpring clamp terminals FKFamily construction formterminalGenderfemaleColor contact carriergreenNo. of poles4PIN 1OnPIN 2OffPIN 314                                                                                                                                                                                                                                                                                                                                                                                                                                                                                                                                                                                                              | No. of poles             | 2                         |
| ConnectionSpring clamp terminals FKFamily construction formterminalGenderfemaleColor contact carriergreenNo. of poles2PIN 1Out 4PIN 2Out 4ConnectionSpring clamp terminals FKFamily construction formterminalGenderfemaleColor contact carriergreenSpring clamp terminals FKFamily construction formterminalGenderfemaleColor contact carriergreenNo. of poles4PIN 1OnPIN 2OffPIN 314                                                                                                                                                                                                                                                                                                                                                                                                                                                                                                                                                                                                                                            | PIN 1                    | Out 3                     |
| Family construction formterminalGenderfemaleColor contact carriergreenNo. of poles2PIN 1Out 4PIN 2Out 4ConnectionSpring clamp terminals FKFamily construction formterminalGenderfemaleColor contact carriergreenNo. of poles4PIN 1OnPIN 2OffPIN 314                                                                                                                                                                                                                                                                                                                                                                                                                                                                                                                                                                                                                                                                                                                                                                              | PIN 2                    | Out 3                     |
| GenderfemaleColor contact carriergreenNo. of poles2PIN 1Out 4PIN 2Out 4ConnectionSpring clamp terminals FKFamily construction formterminalGenderfemaleColor contact carriergreenNo. of poles4PIN 1OnPIN 2OffPIN 314                                                                                                                                                                                                                                                                                                                                                                                                                                                                                                                                                                                                                                                                                                                                                                                                              | Connection               | Spring clamp terminals FK |
| Color contact carriergreenNo. of poles2PIN 1Out 4PIN 2Out 4ConnectionSpring clamp terminals FKFamily construction formterminalGenderfemaleColor contact carriergreenNo. of poles4PIN 1OnPIN 2OffPIN 314                                                                                                                                                                                                                                                                                                                                                                                                                                                                                                                                                                                                                                                                                                                                                                                                                          | Family construction form | terminal                  |
| No. of poles2PIN 1Out 4PIN 2Out 4ConnectionSpring clamp terminals FKFamily construction formterminalGenderfemaleColor contact carriergreenNo. of poles4PIN 1OnPIN 2OffPIN 314                                                                                                                                                                                                                                                                                                                                                                                                                                                                                                                                                                                                                                                                                                                                                                                                                                                    | Gender                   | female                    |
| PIN 1Out 4PIN 2Out 4ConnectionSpring clamp terminals FKFamily construction formterminalGenderfemaleColor contact carriergreenNo. of poles4PIN 1OnPIN 2OffPIN 314                                                                                                                                                                                                                                                                                                                                                                                                                                                                                                                                                                                                                                                                                                                                                                                                                                                                 | Color contact carrier    | green                     |
| PIN 2Out 4ConnectionSpring clamp terminals FKFamily construction formterminalGenderfemaleColor contact carriergreenNo. of poles4PIN 1OnPIN 2OffPIN 314                                                                                                                                                                                                                                                                                                                                                                                                                                                                                                                                                                                                                                                                                                                                                                                                                                                                           | No. of poles             | 2                         |
| ConnectionSpring clamp terminals FKFamily construction formterminalGenderfemaleColor contact carriergreenNo. of poles4PIN 1OnPIN 2OffPIN 314                                                                                                                                                                                                                                                                                                                                                                                                                                                                                                                                                                                                                                                                                                                                                                                                                                                                                     | PIN 1                    | Out 4                     |
| Family construction formterminalGenderfemaleColor contact carriergreenNo. of poles4PIN 1OnPIN 2OffPIN 314                                                                                                                                                                                                                                                                                                                                                                                                                                                                                                                                                                                                                                                                                                                                                                                                                                                                                                                        | PIN 2                    | Out 4                     |
| GenderfemaleColor contact carriergreenNo. of poles4PIN 1OnPIN 2OffPIN 314                                                                                                                                                                                                                                                                                                                                                                                                                                                                                                                                                                                                                                                                                                                                                                                                                                                                                                                                                        | Connection               | Spring clamp terminals FK |
| Color contact carriergreenNo. of poles4PIN 1OnPIN 2OffPIN 314                                                                                                                                                                                                                                                                                                                                                                                                                                                                                                                                                                                                                                                                                                                                                                                                                                                                                                                                                                    | Family construction form | terminal                  |
| No. of poles     4       PIN 1     On       PIN 2     Off       PIN 3     14                                                                                                                                                                                                                                                                                                                                                                                                                                                                                                                                                                                                                                                                                                                                                                                                                                                                                                                                                     | Gender                   | female                    |
| PIN 1     On       PIN 2     Off       PIN 3     14                                                                                                                                                                                                                                                                                                                                                                                                                                                                                                                                                                                                                                                                                                                                                                                                                                                                                                                                                                              | Color contact carrier    | green                     |
| PIN 2     Off       PIN 3     14                                                                                                                                                                                                                                                                                                                                                                                                                                                                                                                                                                                                                                                                                                                                                                                                                                                                                                                                                                                                 | No. of poles             | 4                         |
| PIN 3 14                                                                                                                                                                                                                                                                                                                                                                                                                                                                                                                                                                                                                                                                                                                                                                                                                                                                                                                                                                                                                         | PIN 1                    |                           |
|                                                                                                                                                                                                                                                                                                                                                                                                                                                                                                                                                                                                                                                                                                                                                                                                                                                                                                                                                                                                                                  | PIN 2                    | Off                       |
| PIN 4 0.9                                                                                                                                                                                                                                                                                                                                                                                                                                                                                                                                                                                                                                                                                                                                                                                                                                                                                                                                                                                                                        | PIN 3                    | 14                        |
|                                                                                                                                                                                                                                                                                                                                                                                                                                                                                                                                                                                                                                                                                                                                                                                                                                                                                                                                                                                                                                  | PIN 4                    | 0.9                       |