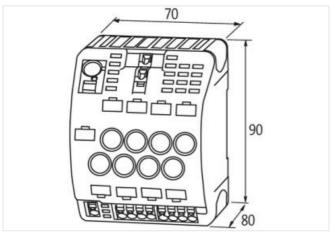

stay connected

| ECLASS-11.1                                | 27142121                       |
|--------------------------------------------|--------------------------------|
| ECLASS-12.0                                | 27142121                       |
| ETIM-5.0                                   | EC001440                       |
| customs tariff number                      | 85363030                       |
| GTIN                                       | 4048879335270                  |
| Packaging unit                             | 1                              |
| Electrical data   Supply                   |                                |
|                                            | 250 V                          |
| Operating voltage AC max.                  | 250 V                          |
| Operating voltage DC max.                  |                                |
| Operating current max.  Total current max. | 6 A<br>40 A                    |
|                                            | 40 A                           |
| Installation                               |                                |
| Connection cross-section inputs max.       | 16 mm <sup>2</sup>             |
| Connection cross-section outputs min.      | 0,5 mm <sup>2</sup>            |
| Connection cross-section outputs max.      | 4 mm <sup>2</sup>              |
| Mechanical data   Mounting data            |                                |
| Mounting method                            | geschnappt                     |
| Suitable for mounting type                 | Mounting rail TH35, (EN 60715) |
| Height                                     | 90 mm                          |
| Width                                      | 70 mm                          |
| Depth                                      | 80 mm                          |
| Environmental characteristics   Climatic   | C C                            |
| Operating temperature min.                 | -25 °C                         |
| Operating temperature max.                 | 55 °C                          |
| Derating from                              | 40 °C                          |
| Connection type 3                          |                                |
| Connection                                 | Spring clamp terminals FK      |
| Family construction form                   | terminal                       |
| Gender                                     | female                         |
| Color contact carrier                      | green                          |
| No. of poles                               | 1                              |
| PIN 1                                      | In                             |
| Connection                                 | Spring clamp terminals FK      |
| Family construction form                   | terminal                       |
| Gender                                     | female                         |
| Color contact carrier                      | green                          |
| No. of poles                               | 4                              |
| PIN 1                                      | Out 1                          |
| PIN 2                                      | Out 2                          |
| PIN 3                                      | Out 3                          |
| PIN 4                                      | Out 4                          |
| Connection                                 | Spring clamp terminals FK      |
| Family construction form                   | terminal                       |
| Gender                                     | female                         |
| Color contact carrier                      | green                          |
|                                            | 4                              |
| No. of poles                               |                                |
| No. of poles PIN 1                         |                                |
| PIN 1                                      | Out 5                          |
| •                                          |                                |