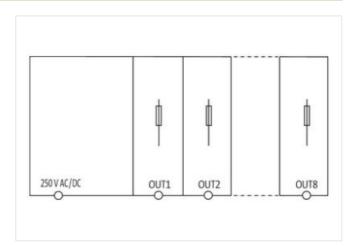

## MICO FUSE 250 FUSE HOLDER 5X20MM 8 CHANNELS

IN: 250V AC/DC OUT: 250V AC/DC / 6A AC/DC

MICO FUSE 250 8 channels

Total current: max. 40 A

stay connected

| ECLASS-11.1                                | 27142121                       |
|--------------------------------------------|--------------------------------|
| ECLASS-12.0                                | 27142121                       |
| ETIM-5.0                                   | EC001440                       |
| customs tariff number                      | 85363030                       |
| GTIN                                       | 4048879335270                  |
| Packaging unit                             | 1                              |
| Electrical data   Supply                   |                                |
|                                            | 250 V                          |
| Operating voltage AC max.                  | 250 V                          |
| Operating voltage DC max.                  |                                |
| Operating current max.  Total current max. | 6 A<br>40 A                    |
|                                            | 40 A                           |
| Installation                               |                                |
| Connection cross-section inputs max.       | 16 mm <sup>2</sup>             |
| Connection cross-section outputs min.      | 0,5 mm <sup>2</sup>            |
| Connection cross-section outputs max.      | 4 mm <sup>2</sup>              |
| Mechanical data   Mounting data            |                                |
| Mounting method                            | geschnappt                     |
| Suitable for mounting type                 | Mounting rail TH35, (EN 60715) |
| Height                                     | 90 mm                          |
| Width                                      | 70 mm                          |
| Depth                                      | 80 mm                          |
| Environmental characteristics   Climatic   | C C                            |
| Operating temperature min.                 | -25 °C                         |
| Operating temperature max.                 | 55 °C                          |
| Derating from                              | 40 °C                          |
| Connection type 3                          |                                |
| Connection                                 | Spring clamp terminals FK      |
| Family construction form                   | terminal                       |
| Gender                                     | female                         |
| Color contact carrier                      | green                          |
| No. of poles                               | 1                              |
| PIN 1                                      | In                             |
| Connection                                 | Spring clamp terminals FK      |
| Family construction form                   | terminal                       |
| Gender                                     | female                         |
| Color contact carrier                      | green                          |
| No. of poles                               | 4                              |
| PIN 1                                      | Out 1                          |
| PIN 2                                      | Out 2                          |
| PIN 3                                      | Out 3                          |
| PIN 4                                      | Out 4                          |
| Connection                                 | Spring clamp terminals FK      |
| Family construction form                   | terminal                       |
| Gender                                     | female                         |
| Color contact carrier                      | green                          |
|                                            | 4                              |
| No. of poles                               |                                |
| No. of poles PIN 1                         |                                |
| PIN 1                                      | Out 5                          |
| •                                          |                                |