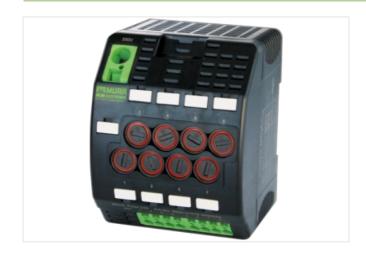

## MICO FUSE 250 FUSE HOLDER 5X20MM 8 CHANNELS

IN: 250V AC/DC OUT: 250V AC/DC / 6A AC/DC

MICO FUSE 250 8 channels

Total current: max. 40 A

## Illustration

Product may differ from Image

| 27371802 |                                              |
|----------|----------------------------------------------|
| 27142107 |                                              |
| 27142121 |                                              |
| 27142121 |                                              |
| 27142121 |                                              |
| 27142121 |                                              |
|          | 27142107<br>27142121<br>27142121<br>27142121 |