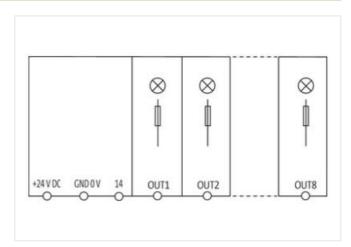

stay connected

| FOLACO 44.4                                                    | 07440404                       |
|----------------------------------------------------------------|--------------------------------|
| ECLASS-11.1                                                    | 27142121                       |
| ECLASS-12.0<br>ETIM-5.0                                        | 27142121<br>EC001440           |
| customs tariff number                                          | 85363030                       |
| GTIN                                                           | 4048879335263                  |
| Packaging unit                                                 | 1                              |
|                                                                | '                              |
| Electrical data   Supply                                       |                                |
| Operating voltage DC                                           | 24 V                           |
| Operating voltage DC min.                                      | 18 V                           |
| Operating voltage DC max.                                      | 30 V                           |
| Operating current max.                                         | 6 A                            |
| Total current max.                                             | 40 A                           |
| Electrical data   Output                                       |                                |
| Switching current max.                                         | 20 mA                          |
| Installation                                                   |                                |
| Connection cross-section inputs max.                           | 16 mm²                         |
| Connection cross-section outputs min.                          | 0,5 mm²                        |
| Connection cross-section outputs max.                          | 4 mm²                          |
| Connection cross-section control inputs / control outputs max. | 2,5 mm <sup>2</sup>            |
| Mechanical data   Mounting data                                |                                |
| Mounting method                                                | geschnappt                     |
| Suitable for mounting type                                     | Mounting rail TH35, (EN 60715) |
| Height                                                         | 90 mm                          |
| Width                                                          | 70 mm                          |
| Depth                                                          | 80 mm                          |
| Environmental characteristics   Climatic                       |                                |
| Operating temperature min.                                     | -25 °C                         |
| Operating temperature max.                                     | 55 °C                          |
| Derating from                                                  | 40 °C                          |
| Connection type 5                                              |                                |
| Connection                                                     | Spring clamp terminals FK      |
| Family construction form                                       | terminal                       |
| Gender                                                         | female                         |
| Color contact carrier                                          | green                          |
| No. of poles                                                   | 1                              |
| PIN 1                                                          | 24 V DC                        |
| Connection                                                     | Spring clamp terminals FK      |
| Family construction form                                       | terminal                       |
| Gender                                                         | female                         |
| Color contact carrier                                          | green                          |
| No. of poles                                                   | 1                              |
| PIN 1                                                          | 0 V                            |
| Connection                                                     | Spring clamp terminals FK      |
| Family construction form                                       | terminal                       |
| Gender                                                         | female                         |
| Color contact carrier                                          | green                          |
| No. of poles                                                   | 2                              |
| PIN 1                                                          | n.c.                           |
| PIN 2                                                          | 14                             |
| Connection                                                     | Spring clamp terminals FK      |
| Family construction form                                       | terminal                       |
|                                                                |                                |

| Gender                   | female                    |
|--------------------------|---------------------------|
| Color contact carrier    | green                     |
| No. of poles             | 4                         |
| PIN 1                    | Out 1                     |
| PIN 2                    | Out 2                     |
| PIN 3                    | Out 3                     |
| PIN 4                    | Out 4                     |
| Connection               | Spring clamp terminals FK |
| Family construction form | terminal                  |
| Gender                   | female                    |
| Color contact carrier    | green                     |
| No. of poles             | 4                         |
| PIN 1                    | Out 5                     |
| PIN 2                    | Out 6                     |
| PIN 3                    | Out 7                     |
| PIN 4                    | Out 8                     |