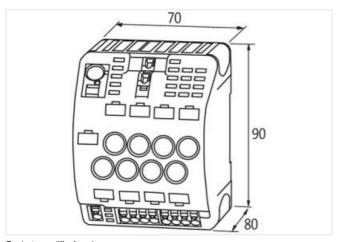

stay connected

| FOLACO 44.4                                                    | 07440404                       |
|----------------------------------------------------------------|--------------------------------|
| ECLASS-11.1                                                    | 27142121                       |
| ECLASS-12.0<br>ETIM-5.0                                        | 27142121<br>EC001440           |
| customs tariff number                                          | 85363030                       |
| GTIN                                                           | 4048879335263                  |
| Packaging unit                                                 | 1                              |
|                                                                | '                              |
| Electrical data   Supply                                       |                                |
| Operating voltage DC                                           | 24 V                           |
| Operating voltage DC min.                                      | 18 V                           |
| Operating voltage DC max.                                      | 30 V                           |
| Operating current max.                                         | 6 A                            |
| Total current max.                                             | 40 A                           |
| Electrical data   Output                                       |                                |
| Switching current max.                                         | 20 mA                          |
| Installation                                                   |                                |
| Connection cross-section inputs max.                           | 16 mm²                         |
| Connection cross-section outputs min.                          | 0,5 mm²                        |
| Connection cross-section outputs max.                          | 4 mm²                          |
| Connection cross-section control inputs / control outputs max. | 2,5 mm <sup>2</sup>            |
| Mechanical data   Mounting data                                |                                |
| Mounting method                                                | geschnappt                     |
| Suitable for mounting type                                     | Mounting rail TH35, (EN 60715) |
| Height                                                         | 90 mm                          |
| Width                                                          | 70 mm                          |
| Depth                                                          | 80 mm                          |
| Environmental characteristics   Climatic                       |                                |
| Operating temperature min.                                     | -25 °C                         |
| Operating temperature max.                                     | 55 °C                          |
| Derating from                                                  | 40 °C                          |
| Connection type 5                                              |                                |
| Connection                                                     | Spring clamp terminals FK      |
| Family construction form                                       | terminal                       |
| Gender                                                         | female                         |
| Color contact carrier                                          | green                          |
| No. of poles                                                   | 1                              |
| PIN 1                                                          | 24 V DC                        |
| Connection                                                     | Spring clamp terminals FK      |
| Family construction form                                       | terminal                       |
| Gender                                                         | female                         |
| Color contact carrier                                          | green                          |
| No. of poles                                                   | 1                              |
| PIN 1                                                          | 0 V                            |
| Connection                                                     | Spring clamp terminals FK      |
| Family construction form                                       | terminal                       |
| Gender                                                         | female                         |
| Color contact carrier                                          | green                          |
| No. of poles                                                   | 2                              |
| PIN 1                                                          | n.c.                           |
| PIN 2                                                          | 14                             |
| Connection                                                     | Spring clamp terminals FK      |
| Family construction form                                       | terminal                       |
|                                                                |                                |