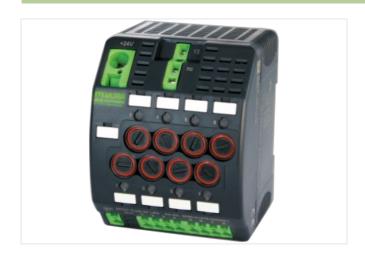

## MICO FUSE 24 LED FUSE HOLDER 5X20MM 8 CHANNELS

IN: 24 V DC OUT: 24 V / 6 A

MICO FUSE 24 LED 8 channels

Total current: max. 40 A

## Illustration

Product may differ from Image

| 27371802 |                                              |
|----------|----------------------------------------------|
| 27142107 |                                              |
| 27142121 |                                              |
| 27142121 |                                              |
| 27142121 |                                              |
| 27142121 |                                              |
|          | 27142107<br>27142121<br>27142121<br>27142121 |