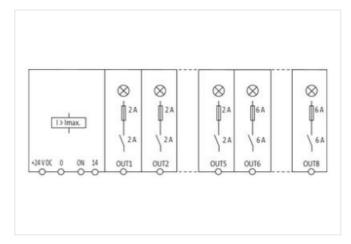

## MICO BASIC 5.2/3.6 ELEC AUX CIRCUIT, 8 CHANNELS

IN: 24 V DC OUT: 24 V DC / 5x 2 A CL2 & 3x 6 A

MICO BASIC 5.2/3.6 8 channels Current adjustment 5x 2 A; 3x 6 A

| Gender                   | female                    |
|--------------------------|---------------------------|
| Color contact carrier    | green                     |
| No. of poles             | 1                         |
| PIN 1                    | 0 V                       |
| Connection               | Spring clamp terminals FK |
| Family construction form | terminal                  |
| Gender                   | female                    |
| Color contact carrier    | green                     |
| No. of poles             | 2                         |
| PIN 1                    | On                        |
| PIN 2                    | 14                        |
| Connection               | Spring clamp terminals FK |
| Family construction form | terminal                  |
| Gender                   | female                    |
| Color contact carrier    | green                     |
| No. of poles             | 4                         |
| PIN 1                    | Out 1                     |
| PIN 2                    | Out 2                     |
| PIN 3                    | Out 3                     |
| PIN 4                    | Out 4                     |
| Connection               | Spring clamp terminals FK |
| Family construction form | terminal                  |
| Gender                   | female                    |
| Color contact carrier    | green                     |
| No. of poles             | 4                         |
| PIN 1                    | Out 5                     |
| PIN 2                    | Out 6                     |
| PIN 3                    | Out 7                     |
| PIN 4                    | Out 8                     |