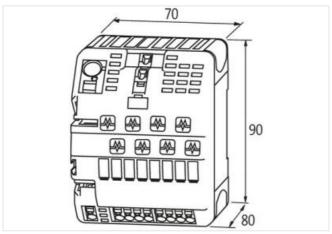

stay connected

| ECLASS-11.1                              | 27371802                       |
|------------------------------------------|--------------------------------|
| ECLASS-11.1  ECLASS-12.0                 | 27371802                       |
| ETIM-5.0                                 | EC001440                       |
| customs tariff number                    | 85363030                       |
| GTIN                                     | 4048879382373                  |
| Packaging unit                           | 1                              |
|                                          | '                              |
| Electrical data   Input                  |                                |
| Input voltage DC                         | 24 V                           |
| Input voltage DC min.                    | 18 V                           |
| Input voltage DC max.                    | 30 V                           |
| ON input voltage control inputs min.     | 10 V                           |
| ON input voltage control inputs max.     | 30 V                           |
| ON pulse length control inputs high min. | 20 ms                          |
| Total current bridge set max.            | 40 A                           |
| Electrical data   Output                 |                                |
| Switch-on capacity per channel max.      | 20 mF                          |
| Switching current max.                   | 20 mA                          |
| Installation                             |                                |
| Connection cross-section inputs max.     | 16 mm <sup>2</sup>             |
| Connection cross-section inputs max.     | 4 mm <sup>2</sup>              |
| Connection cross-section outputs max.    | 4 111117                       |
| control outputs max.                     | 2,5 mm <sup>2</sup>            |
| Mechanical data   Mounting data          |                                |
| Mounting method                          | geschnappt                     |
| Suitable for mounting type               | Mounting rail TH35, (EN 60715) |
| Height                                   | 90 mm                          |
| Width                                    | 70 mm                          |
| Depth                                    | 80 mm                          |
| Environmental characteristics   Climatic |                                |
| Operating temperature min.               | 0 °C                           |
| Operating temperature max.               | 55 °C                          |
| Storage temperature min.                 | -40 °C                         |
| Storage temperature max.                 | 80 °C                          |
| Connection type 7                        |                                |
| Family construction form                 | Bridging Contact               |
| Gender                                   | female                         |
| Color contact carrier                    | black                          |
| No. of poles                             | 1                              |
| PIN 1                                    | 24 V DC                        |
| Family construction form                 | Bridging Contact               |
| Gender                                   | female                         |
| Color contact carrier                    | black                          |
| No. of poles                             | 1                              |
| PIN 1                                    | 0 V                            |
| Connection                               | Spring clamp terminals FK      |
| Family construction form                 | terminal                       |
| Gender                                   | female                         |
| Color contact carrier                    | green                          |
| No. of poles                             | 1                              |
| PIN 1                                    | 24 V DC                        |
| Connection                               | Spring clamp terminals FK      |
| Family construction form                 | terminal                       |
|                                          |                                |