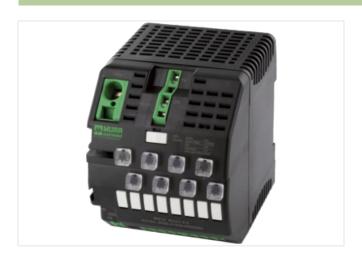

## MICO BASIC 5.2/3.6 ELEC AUX CIRCUIT, 8 CHANNELS

IN: 24 V DC OUT: 24 V DC / 5x 2 A CL2 & 3x 6 A

MICO BASIC 5.2/3.6 8 channels Current adjustment 5x 2 A; 3x 6 A

## Illustration

Product may differ from Image

| Commercial data |          |  |
|-----------------|----------|--|
| ECLASS-6.0      | 27371802 |  |
| ECLASS-6.1      | 27371802 |  |
| ECLASS-7.0      | 27371802 |  |
| ECLASS-8.0      | 27371802 |  |
| ECLASS-9.0      | 27371802 |  |
| ECLASS-10.1     | 27371802 |  |