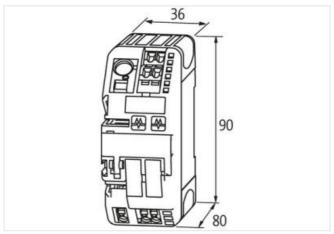

stay connected

| ECLASS-11.1                                                    | 27371802                       |
|----------------------------------------------------------------|--------------------------------|
| ECLASS-12.0                                                    | 27371802                       |
| ETIM-5.0                                                       | EC001440                       |
| customs tariff number                                          | 85363010                       |
| GTIN                                                           | 4048879000048                  |
| Packaging unit                                                 | 1                              |
| Electrical data   Input                                        |                                |
| Input voltage DC                                               | 24 V                           |
| Input voltage DC min.                                          | 18 V                           |
| Input voltage DC max.                                          | 30 V                           |
| ON input voltage control inputs min.                           | 10 V                           |
| ON input voltage control inputs max.                           | 30 V                           |
| ON pulse length control inputs high min.                       | 20 ms                          |
| Total current bridge set max.                                  | 40 A                           |
| Electrical data   Output                                       |                                |
|                                                                |                                |
| Switch-on capacity per channel max.                            | 20 mF                          |
| Switching voltage AC max.                                      | 30 V                           |
| Switching voltage DC max.                                      | 30 V                           |
| Switching current max.                                         | 100 mA                         |
| Installation                                                   |                                |
| Connection cross-section inputs max.                           | 16 mm²                         |
| Connection cross-section outputs max.                          | 4 mm <sup>2</sup>              |
| Connection cross-section control inputs / control outputs max. | 2,5 mm²                        |
| Mechanical data   Mounting data                                |                                |
| Mounting method                                                | geschnappt                     |
| Suitable for mounting type                                     | Mounting rail TH35, (EN 60715) |
| Height                                                         | 90 mm                          |
| Width                                                          | 36 mm                          |
| Depth                                                          | 80 mm                          |
| Environmental characteristics   Climatic                       |                                |
| Operating temperature min.                                     | 0 °C                           |
| Operating temperature max.                                     | 55 °C                          |
| Storage temperature min.                                       | -40 °C                         |
| Storage temperature max.                                       | 80 °C                          |
| Connection type 8                                              |                                |
| Family construction form                                       | Bridging Contact               |
| Gender                                                         | female                         |
| Color contact carrier                                          | black                          |
| No. of poles                                                   | 1                              |
| PIN 1                                                          | 24 V DC                        |
| Family construction form                                       | Bridging Contact               |
| Gender                                                         | female                         |
| Color contact carrier                                          | black                          |
| No. of poles                                                   | 1                              |
| PIN 1                                                          | 0 V                            |
| Family construction form                                       | Bridging Contact               |
| Gender                                                         | female                         |
| Color contact carrier                                          | black                          |
| No. of poles                                                   | 2                              |
| PIN 1                                                          | On On                          |
| PIN 2                                                          | 13                             |
|                                                                |                                |