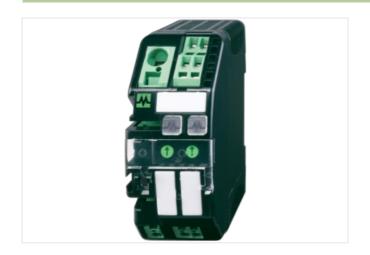

## MICO electronic circuit protection, 2 CHANNELS

IN: 24 V DC OUT: 24 V /4-6-8-10 A

MICO 2.10 2 channels Current adjustment 4, 6, 8, 10 A

## Illustration

Product may differ from Image

| 27371802 |                                              |                                              |                                              |
|----------|----------------------------------------------|----------------------------------------------|----------------------------------------------|
| 27371802 |                                              |                                              |                                              |
| 27371802 |                                              |                                              |                                              |
| 27371802 |                                              |                                              |                                              |
| 27371802 |                                              |                                              |                                              |
| 27371802 |                                              |                                              |                                              |
|          | 27371802<br>27371802<br>27371802<br>27371802 | 27371802<br>27371802<br>27371802<br>27371802 | 27371802<br>27371802<br>27371802<br>27371802 |