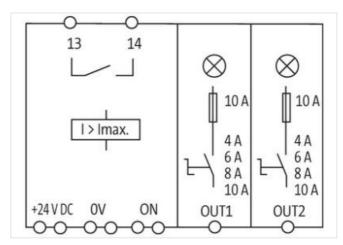

stay connected

| ECLASS-11.1                                                    | 27371802                       |
|----------------------------------------------------------------|--------------------------------|
| ECLASS-12.0                                                    | 27371802                       |
| ETIM-5.0                                                       | EC001440                       |
| customs tariff number                                          | 85363010                       |
| GTIN                                                           | 4048879000048                  |
| Packaging unit                                                 | 1                              |
| Electrical data   Input                                        |                                |
| Input voltage DC                                               | 24 V                           |
| Input voltage DC min.                                          | 18 V                           |
| Input voltage DC max.                                          | 30 V                           |
| ON input voltage control inputs min.                           | 10 V                           |
| ON input voltage control inputs max.                           | 30 V                           |
| ON pulse length control inputs high min.                       | 20 ms                          |
| Total current bridge set max.                                  | 40 A                           |
| Electrical data   Output                                       |                                |
|                                                                |                                |
| Switch-on capacity per channel max.                            | 20 mF                          |
| Switching voltage AC max.                                      | 30 V                           |
| Switching voltage DC max.                                      | 30 V                           |
| Switching current max.                                         | 100 mA                         |
| Installation                                                   |                                |
| Connection cross-section inputs max.                           | 16 mm²                         |
| Connection cross-section outputs max.                          | 4 mm <sup>2</sup>              |
| Connection cross-section control inputs / control outputs max. | 2,5 mm²                        |
| Mechanical data   Mounting data                                |                                |
| Mounting method                                                | geschnappt                     |
| Suitable for mounting type                                     | Mounting rail TH35, (EN 60715) |
| Height                                                         | 90 mm                          |
| Width                                                          | 36 mm                          |
| Depth                                                          | 80 mm                          |
| Environmental characteristics   Climatic                       |                                |
| Operating temperature min.                                     | 0 °C                           |
| Operating temperature max.                                     | 55 °C                          |
| Storage temperature min.                                       | -40 °C                         |
| Storage temperature max.                                       | 80 °C                          |
| Connection type 8                                              |                                |
| Family construction form                                       | Bridging Contact               |
| Gender                                                         | female                         |
| Color contact carrier                                          | black                          |
| No. of poles                                                   | 1                              |
| PIN 1                                                          | 24 V DC                        |
| Family construction form                                       | Bridging Contact               |
| Gender                                                         | female                         |
| Color contact carrier                                          | black                          |
| No. of poles                                                   | 1                              |
| PIN 1                                                          | 0 V                            |
| Family construction form                                       | Bridging Contact               |
| Gender                                                         | female                         |
| Color contact carrier                                          | black                          |
| No. of poles                                                   | 2                              |
| PIN 1                                                          | On On                          |
| PIN 2                                                          | 13                             |
|                                                                |                                |

| Connection               | Spring clamp terminals FK |
|--------------------------|---------------------------|
| Family construction form | terminal                  |
| Gender                   | female                    |
| Color contact carrier    | green                     |
| No. of poles             | 1                         |
| PIN 1                    | 24 V DC                   |
| Connection               | Spring clamp terminals FK |
| Family construction form | terminal                  |
| Gender                   | female                    |
| Color contact carrier    | green                     |
| No. of poles             | 1                         |
| PIN 1                    | 0 V                       |
| Connection               | Spring clamp terminals FK |
| Family construction form | terminal                  |
| Gender                   | female                    |
| Color contact carrier    | green                     |
| No. of poles             | 2                         |
| PIN 1                    | Out 1                     |
| PIN 2                    | Out 1                     |
| Connection               | Spring clamp terminals FK |
| Family construction form | terminal                  |
| Gender                   | female                    |
| Color contact carrier    | green                     |
| No. of poles             | 2                         |
| PIN 1                    | Out 2                     |
| PIN 2                    | Out 2                     |
| Connection               | Spring clamp terminals FK |
| Family construction form | terminal                  |
| Gender                   | female                    |
| Color contact carrier    | green                     |
| No. of poles             | 4                         |
| PIN 1                    | On                        |
| PIN 2                    | On                        |
| PIN 3                    | 13                        |
| PIN 4                    | 14                        |