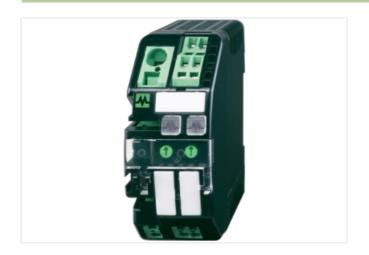

## Illustration

Product may differ from Image

| Commercial data |          |  |
|-----------------|----------|--|
| ECLASS-6.0      | 27371802 |  |
| ECLASS-6.1      | 27371802 |  |
| ECLASS-7.0      | 27371802 |  |
| ECLASS-8.0      | 27371802 |  |
| ECLASS-9.0      | 27371802 |  |
| ECLASS-10.1     | 27371802 |  |