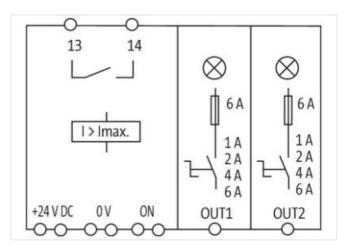

## MICO electronic circuit protection, 2 CHANNELS

IN: 24 V DC OUT: 24 V DC / 1-2-4-6 A

**MICO 2.6** 2 channels Current adjustment 1, 2, 4, 6 A

stay connected

| ECLASS-11.1                                                    | 27371802                       |
|----------------------------------------------------------------|--------------------------------|
| ECLASS-12.0                                                    | 27371802                       |
| ETIM-5.0                                                       | EC001440                       |
| customs tariff number                                          | 85363010                       |
| GTIN                                                           | 4048879000031                  |
| Packaging unit                                                 | 1                              |
|                                                                | •                              |
| Electrical data   Input                                        |                                |
| Input voltage DC                                               | 24 V                           |
| Input voltage DC min.                                          | 18 V                           |
| Input voltage DC max.                                          | 30 V                           |
| ON input voltage control inputs min.                           | 10 V                           |
| ON input voltage control inputs max.                           | 30 V                           |
| ON pulse length control inputs high min.                       | 20 ms                          |
| Total current bridge set max.                                  | 40 A                           |
| Electrical data   Output                                       |                                |
| Switch-on capacity per channel max.                            | 20 mF                          |
| Switching voltage AC max.                                      | 30 V                           |
| Switching voltage DC max.                                      | 30 V                           |
| Switching current max.                                         | 100 mA                         |
| Installation                                                   |                                |
| Connection cross-section inputs max.                           | 16 mm <sup>2</sup>             |
| Connection cross-section outputs max.                          | 4 mm <sup>2</sup>              |
| Connection cross-section control inputs / control outputs max. | 2,5 mm²                        |
| Mechanical data   Mounting data                                |                                |
| Mounting method                                                | geschnappt                     |
| Suitable for mounting type                                     | Mounting rail TH35, (EN 60715) |
| Height                                                         | 90 mm                          |
| Width                                                          | 36 mm                          |
| Depth                                                          | 80 mm                          |
| <u> </u>                                                       | O IIIII                        |
| Environmental characteristics   Climatic                       |                                |
| Operating temperature min.                                     | 0°C                            |
| Operating temperature max.                                     | 55 °C                          |
| Storage temperature min.                                       | -40 °C                         |
| Storage temperature max.                                       | 80 °C                          |
| Connection type 8                                              |                                |
| Family construction form                                       | Bridging Contact               |
| Gender                                                         | female                         |
| Color contact carrier                                          | black                          |
| No. of poles                                                   | 1                              |
| PIN 1                                                          | 24 V DC                        |
| Family construction form                                       | Bridging Contact               |
| Gender                                                         | female                         |
| Color contact carrier                                          | black                          |
| No. of poles                                                   | 1                              |
| PIN 1                                                          | 0 V                            |
| Family construction form                                       | Bridging Contact               |
| Gender                                                         | female                         |
| Color contact carrier                                          | black                          |
| No. of poles                                                   | 2                              |
| PIN 1                                                          | On                             |
| PIN 2                                                          | 13                             |
|                                                                |                                |

| Connection               | Spring clamp terminals FK |  |
|--------------------------|---------------------------|--|
| Family construction form | terminal                  |  |
| Gender                   | female                    |  |
| Color contact carrier    | green                     |  |
| No. of poles             | 1                         |  |
| PIN 1                    | 24 V DC                   |  |
| Connection               | Spring clamp terminals FK |  |
| Family construction form | terminal                  |  |
| Gender                   | female                    |  |
| Color contact carrier    | green                     |  |
| No. of poles             | 1                         |  |
| PIN 1                    | 0 V                       |  |
| Connection               | Spring clamp terminals FK |  |
| Family construction form | terminal                  |  |
| Gender                   | female                    |  |
| Color contact carrier    | green                     |  |
| No. of poles             | 2                         |  |
| PIN 1                    | Out 1                     |  |
| PIN 2                    | Out 1                     |  |
| Connection               | Spring clamp terminals FK |  |
| Family construction form | terminal                  |  |
| Gender                   | female                    |  |
| Color contact carrier    | green                     |  |
| No. of poles             | 2                         |  |
| PIN 1                    | Out 2                     |  |
| PIN 2                    | Out 2                     |  |
| Connection               | Spring clamp terminals FK |  |
| Family construction form | terminal                  |  |
| Gender                   | female                    |  |
| Color contact carrier    | green                     |  |
| No. of poles             | 4                         |  |
| PIN 1                    | On                        |  |
| PIN 2                    | On                        |  |
| PIN 3                    | 13                        |  |
| PIN 4                    | 14                        |  |