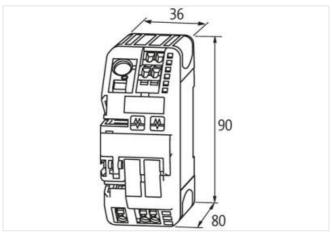

stay connected

| ECLASS-11.1                                                    | 27371802                       |
|----------------------------------------------------------------|--------------------------------|
| ECLASS-12.0                                                    | 27371802                       |
| ETIM-5.0                                                       | EC001440                       |
| customs tariff number                                          | 85363010                       |
| GTIN                                                           | 4048879000031                  |
| Packaging unit                                                 | 1                              |
|                                                                | •                              |
| Electrical data   Input                                        |                                |
| Input voltage DC                                               | 24 V                           |
| Input voltage DC min.                                          | 18 V                           |
| Input voltage DC max.                                          | 30 V                           |
| ON input voltage control inputs min.                           | 10 V                           |
| ON input voltage control inputs max.                           | 30 V                           |
| ON pulse length control inputs high min.                       | 20 ms                          |
| Total current bridge set max.                                  | 40 A                           |
| Electrical data   Output                                       |                                |
| Switch-on capacity per channel max.                            | 20 mF                          |
| Switching voltage AC max.                                      | 30 V                           |
| Switching voltage DC max.                                      | 30 V                           |
| Switching current max.                                         | 100 mA                         |
| Installation                                                   |                                |
| Connection cross-section inputs max.                           | 16 mm <sup>2</sup>             |
| Connection cross-section outputs max.                          | 4 mm <sup>2</sup>              |
| Connection cross-section control inputs / control outputs max. | 2,5 mm²                        |
| Mechanical data   Mounting data                                |                                |
| Mounting method                                                | geschnappt                     |
| Suitable for mounting type                                     | Mounting rail TH35, (EN 60715) |
| Height                                                         | 90 mm                          |
| Width                                                          | 36 mm                          |
| Depth                                                          | 80 mm                          |
| <u> </u>                                                       | O IIIII                        |
| Environmental characteristics   Climatic                       |                                |
| Operating temperature min.                                     | 0°C                            |
| Operating temperature max.                                     | 55 °C                          |
| Storage temperature min.                                       | -40 °C                         |
| Storage temperature max.                                       | 80 °C                          |
| Connection type 8                                              |                                |
| Family construction form                                       | Bridging Contact               |
| Gender                                                         | female                         |
| Color contact carrier                                          | black                          |
| No. of poles                                                   | 1                              |
| PIN 1                                                          | 24 V DC                        |
| Family construction form                                       | Bridging Contact               |
| Gender                                                         | female                         |
| Color contact carrier                                          | black                          |
| No. of poles                                                   | 1                              |
| PIN 1                                                          | 0 V                            |
| Family construction form                                       | Bridging Contact               |
| Gender                                                         | female                         |
| Color contact carrier                                          | black                          |
| No. of poles                                                   | 2                              |
| PIN 1                                                          | On                             |
| PIN 2                                                          | 13                             |
|                                                                |                                |