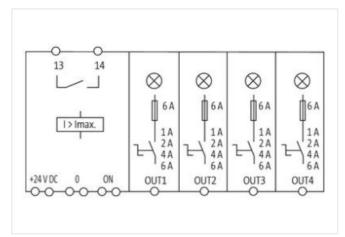

stay connected

| ECLASS-11.1                                                    | 27371802                       |
|----------------------------------------------------------------|--------------------------------|
| ECLASS-12.0                                                    | 27371802                       |
| ETIM-5.0                                                       | EC001440                       |
| customs tariff number                                          | 85363010                       |
| GTIN                                                           | 4048879000055                  |
| Packaging unit                                                 | 1                              |
| Electrical data   Input                                        |                                |
| Input voltage DC                                               | 24 V                           |
| Input voltage DC min.                                          | 18 V                           |
| Input voltage DC max.                                          | 30 V                           |
| ON input voltage control inputs min.                           | 10 V                           |
| ON input voltage control inputs max.                           | 30 V                           |
| ON pulse length control inputs high min.                       | 20 ms                          |
| Total current bridge set max.                                  |                                |
|                                                                | 40 A                           |
| Electrical data   Output                                       |                                |
| Switch-on capacity per channel max.                            | 20 mF                          |
| Switching voltage AC max.                                      | 30 V                           |
| Switching voltage DC max.                                      | 30 V                           |
| Switching current max.                                         | 100 mA                         |
| Installation                                                   |                                |
| Connection cross-section inputs max.                           | 16 mm <sup>2</sup>             |
| Connection cross-section outputs max.                          | 4 mm <sup>2</sup>              |
| Connection cross-section control inputs / control outputs max. | 2,5 mm²                        |
| Mechanical data   Mounting data                                |                                |
| Mounting method                                                | geschnappt                     |
| Suitable for mounting type                                     | Mounting rail TH35, (EN 60715) |
| Height                                                         | 90 mm                          |
| Width                                                          | 70 mm                          |
| Depth                                                          | 80 mm                          |
| Environmental characteristics   Climatic                       |                                |
| Operating temperature min.                                     | 0 °C                           |
| Operating temperature max.                                     | 55 °C                          |
| Storage temperature min.                                       | -40 °C                         |
| Storage temperature max.                                       | 80 °C                          |
| Connection type 11                                             |                                |
|                                                                |                                |
| Family construction form                                       | Bridging Contact               |
| Gender                                                         | female                         |
| Color contact carrier                                          | black                          |
| No. of poles                                                   | 1                              |
| PIN 1                                                          | 24 V DC                        |
| Family construction form                                       | Bridging Contact               |
| Gender                                                         | female                         |
| Color contact carrier                                          | black                          |
| No. of poles                                                   | 1                              |
| PIN 1                                                          | 0 V                            |
| Family construction form                                       | Bridging Contact               |
| Gender                                                         | female                         |
| Color contact carrier                                          | black                          |
| No. of poles                                                   | 2                              |
| PIN 1                                                          | On                             |
| PIN 2                                                          | 13                             |

stay connected

| Family construction form           | Bridging Contact          |
|------------------------------------|---------------------------|
| Gender                             | female                    |
| Color contact carrier              | black                     |
| No. of poles                       | 2                         |
| PIN 1                              | On                        |
| PIN 2                              | 14                        |
| Connection                         | Spring clamp terminals FK |
| Family construction form           | terminal                  |
| Gender                             | female                    |
| Color contact carrier              | green                     |
| No. of poles                       | 1                         |
| PIN 1                              | 24 V DC                   |
| Connection                         | Spring clamp terminals FK |
| Family construction form           | terminal                  |
| Gender                             | female                    |
| Color contact carrier              | green                     |
| No. of poles                       | 1                         |
| PIN 1                              | 0 V                       |
| Connection                         | Spring clamp terminals FK |
| Family construction form           | terminal                  |
| Gender                             | female                    |
| Color contact carrier              | green                     |
| No. of poles                       | 2                         |
| PIN 1                              | Out 1                     |
| PIN 2                              | Out 1                     |
| Connection                         | Spring clamp terminals FK |
| Family construction form           | terminal                  |
| Gender                             | female                    |
| Color contact carrier              | green                     |
| No. of poles                       | 2                         |
| PIN 1                              | Out 2                     |
| PIN 2                              | Out 2                     |
| Connection                         | Spring clamp terminals FK |
| Family construction form           | terminal                  |
| Gender                             | female                    |
| Color contact carrier              | green                     |
| No. of poles                       | 2                         |
| PIN 1                              | Out 3                     |
| PIN 2                              | Out 3                     |
| Connection                         | Spring clamp terminals FK |
| Family construction form           | terminal                  |
| Gender                             | female                    |
| Color contact carrier              | green                     |
| No. of poles                       | 2                         |
| PIN 1                              | Out 4                     |
| PIN 2                              | Out 4                     |
| Connection                         | Spring clamp terminals FK |
| Family construction form           | terminal                  |
| Gender                             | female                    |
|                                    | .c.mac                    |
| Color contact carrier              | green                     |
| Color contact carrier No. of poles |                           |
|                                    | green                     |
| No. of poles                       | green 4                   |