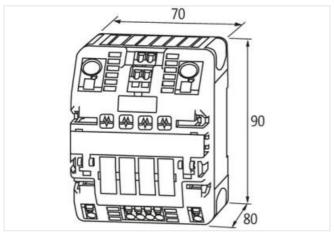

stay connected

| ECLASS-11.1                                                    | 27371802                       |
|----------------------------------------------------------------|--------------------------------|
| ECLASS-12.0                                                    | 27371802                       |
| ETIM-5.0                                                       | EC001440                       |
| customs tariff number                                          | 85363010                       |
| GTIN                                                           | 4048879000055                  |
| Packaging unit                                                 | 1                              |
| Electrical data   Input                                        |                                |
| Input voltage DC                                               | 24 V                           |
| Input voltage DC min.                                          | 18 V                           |
| Input voltage DC max.                                          | 30 V                           |
| ON input voltage control inputs min.                           | 10 V                           |
| ON input voltage control inputs max.                           | 30 V                           |
| ON pulse length control inputs high min.                       | 20 ms                          |
| Total current bridge set max.                                  |                                |
|                                                                | 40 A                           |
| Electrical data   Output                                       |                                |
| Switch-on capacity per channel max.                            | 20 mF                          |
| Switching voltage AC max.                                      | 30 V                           |
| Switching voltage DC max.                                      | 30 V                           |
| Switching current max.                                         | 100 mA                         |
| Installation                                                   |                                |
| Connection cross-section inputs max.                           | 16 mm <sup>2</sup>             |
| Connection cross-section outputs max.                          | 4 mm <sup>2</sup>              |
| Connection cross-section control inputs / control outputs max. | 2,5 mm²                        |
| Mechanical data   Mounting data                                |                                |
| Mounting method                                                | geschnappt                     |
| Suitable for mounting type                                     | Mounting rail TH35, (EN 60715) |
| Height                                                         | 90 mm                          |
| Width                                                          | 70 mm                          |
| Depth                                                          | 80 mm                          |
| Environmental characteristics   Climatic                       |                                |
| Operating temperature min.                                     | 0 °C                           |
| Operating temperature max.                                     | 55 °C                          |
| Storage temperature min.                                       | -40 °C                         |
| Storage temperature max.                                       | 80 °C                          |
| Connection type 11                                             |                                |
|                                                                |                                |
| Family construction form                                       | Bridging Contact               |
| Gender                                                         | female                         |
| Color contact carrier                                          | black                          |
| No. of poles                                                   | 1                              |
| PIN 1                                                          | 24 V DC                        |
| Family construction form                                       | Bridging Contact               |
| Gender                                                         | female                         |
| Color contact carrier                                          | black                          |
| No. of poles                                                   | 1                              |
| PIN 1                                                          | 0 V                            |
| Family construction form                                       | Bridging Contact               |
| Gender                                                         | female                         |
| Color contact carrier                                          | black                          |
| No. of poles                                                   | 2                              |
| PIN 1                                                          | On                             |
| PIN 2                                                          | 13                             |