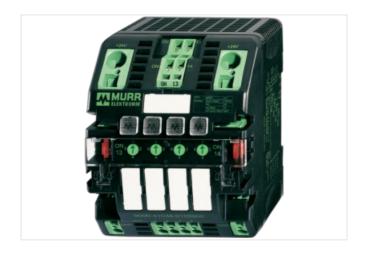

## MICO electronic circuit protection, 4 CHANNELS

IN: 24 V DC OUT: 24 V DC / 1-2-4-6 A

MICO 4.6 4 channels Current adjustment 1, 2, 4, 6 A

## Illustration

Product may differ from Image

| 27371802 |                                              |                                              |                                              |
|----------|----------------------------------------------|----------------------------------------------|----------------------------------------------|
| 27371802 |                                              |                                              |                                              |
| 27371802 |                                              |                                              |                                              |
| 27371802 |                                              |                                              |                                              |
| 27371802 |                                              |                                              |                                              |
| 27371802 |                                              |                                              |                                              |
|          | 27371802<br>27371802<br>27371802<br>27371802 | 27371802<br>27371802<br>27371802<br>27371802 | 27371802<br>27371802<br>27371802<br>27371802 |