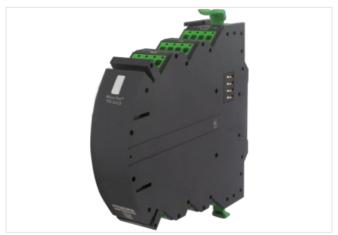

## Illustration

Product may differ from Image

| Commercial data          |               |  |
|--------------------------|---------------|--|
| ECLASS-6.0               | 27141106      |  |
| ECLASS-6.1               | 27371890      |  |
| ECLASS-7.0               | 27371890      |  |
| ECLASS-8.0               | 27371890      |  |
| ECLASS-9.0               | 27371890      |  |
| ECLASS-10.1              | 27371892      |  |
| ECLASS-11.1              | 27371892      |  |
| ECLASS-12.0              | 27371892      |  |
| ETIM-5.0                 | EC000489      |  |
| customs tariff number    | 85363030      |  |
| GTIN                     | 4048879749237 |  |
| Packaging unit           | 1             |  |
| Electrical data   Supply |               |  |
| Total current max.       | 20 A          |  |
| Electrical data   Input  |               |  |
| Input voltage 1 DC       | 12 V          |  |
| Input voltage 2 DC       | 24 V          |  |
| Input voltage DC min.    | 9 V           |  |
| Input voltage DC max.    | 30 V          |  |