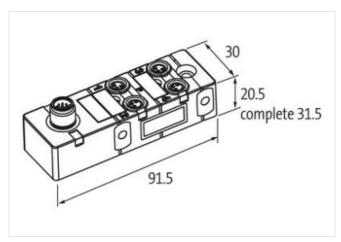

## **EXACT8, 4XM8, 3 POLE**

Conn. M12 8 pole

4-way, 3-pole M12 (8-pole)

Inline face or side mounting

Plastic housings with good resistance against chemicals and oils.

The resistance to aggressive media should be individually tested for your application. Further details on request.

## Illustration

Product may differ from Image

| Commercial data |          |  |
|-----------------|----------|--|
| ECLASS-6.0      | 27279219 |  |
| ECLASS-6.1      | 27279219 |  |
| ECLASS-7.0      | 27279219 |  |
| ECLASS-8.0      | 27279219 |  |