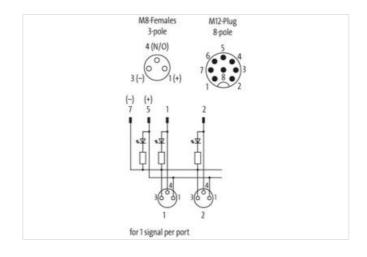

| ECLASS-9.0                                                                                                                                                                                                                              | 27440108                                                               |
|-----------------------------------------------------------------------------------------------------------------------------------------------------------------------------------------------------------------------------------------|------------------------------------------------------------------------|
| ECLASS-10.1                                                                                                                                                                                                                             | 27440111                                                               |
| ECLASS-11.1                                                                                                                                                                                                                             | 27440111                                                               |
| ECLASS-12.0                                                                                                                                                                                                                             | 27440111                                                               |
| ETIM-5.0                                                                                                                                                                                                                                | EC002585                                                               |
| customs tariff number                                                                                                                                                                                                                   | 85369010                                                               |
| GTIN                                                                                                                                                                                                                                    | 4048879056304                                                          |
| Packaging unit                                                                                                                                                                                                                          | 1                                                                      |
| Electrical data   Supply                                                                                                                                                                                                                |                                                                        |
| Operating voltage DC                                                                                                                                                                                                                    | 24 V                                                                   |
| Current operating per contact max.                                                                                                                                                                                                      | 2 A                                                                    |
| Device protection   Electrical                                                                                                                                                                                                          |                                                                        |
| Degree of protection (EN IEC 60529)                                                                                                                                                                                                     | IP65, IP67                                                             |
| Device protection   Media                                                                                                                                                                                                               |                                                                        |
| Flame resistance                                                                                                                                                                                                                        | flame retardant                                                        |
| Mechanical data   Material data                                                                                                                                                                                                         |                                                                        |
| Material housing                                                                                                                                                                                                                        | Plastic                                                                |
| Environmental characteristics   Climatic                                                                                                                                                                                                |                                                                        |
| Operating temperature min.                                                                                                                                                                                                              | -20 °C                                                                 |
| Operating temperature max.                                                                                                                                                                                                              | 70 °C                                                                  |
| Additional condition temperature range                                                                                                                                                                                                  | depending on poble quality.                                            |
| Additional condition temperature range                                                                                                                                                                                                  | depending on cable quality                                             |
| Connection type 2                                                                                                                                                                                                                       | depending on cable quality                                             |
| Connection type 2                                                                                                                                                                                                                       | M12                                                                    |
|                                                                                                                                                                                                                                         |                                                                        |
| Connection type 2 Family construction form                                                                                                                                                                                              | M12                                                                    |
| Connection type 2 Family construction form Gender                                                                                                                                                                                       | M12 male                                                               |
| Connection type 2 Family construction form Gender Color contact carrier                                                                                                                                                                 | M12 male black                                                         |
| Connection type 2 Family construction form Gender Color contact carrier Coding                                                                                                                                                          | M12 male black A                                                       |
| Connection type 2  Family construction form  Gender  Color contact carrier  Coding  No. of poles                                                                                                                                        | M12 male black A                                                       |
| Connection type 2 Family construction form Gender Color contact carrier Coding No. of poles PIN 1                                                                                                                                       | M12 male black A 8 S 1                                                 |
| Connection type 2 Family construction form Gender Color contact carrier Coding No. of poles PIN 1 PIN 2                                                                                                                                 | M12 male black A 8 S 1 S 2                                             |
| Connection type 2 Family construction form Gender Color contact carrier Coding No. of poles PIN 1 PIN 2 PIN 3                                                                                                                           | M12 male black A 8 S 1 S 2 S 3                                         |
| Connection type 2  Family construction form  Gender  Color contact carrier  Coding  No. of poles  PIN 1  PIN 2  PIN 3  PIN 4                                                                                                            | M12 male black A 8 S 1 S 2 S 3 S 4                                     |
| Connection type 2 Family construction form Gender Color contact carrier Coding No. of poles PIN 1 PIN 2 PIN 3 PIN 4 PIN 5                                                                                                               | M12 male black A 8 S 1 S 2 S 3 S 4 24 V DC                             |
| Connection type 2 Family construction form Gender Color contact carrier Coding No. of poles PIN 1 PIN 2 PIN 3 PIN 4 PIN 5 PIN 6                                                                                                         | M12 male black A 8 S 1 S 2 S 3 S 4 24 V DC S 5                         |
| Connection type 2 Family construction form Gender Color contact carrier Coding No. of poles PIN 1 PIN 2 PIN 3 PIN 4 PIN 5 PIN 6 PIN 7                                                                                                   | M12 male black A 8 S 1 S 2 S 3 S 4 24 V DC S 5 0 V                     |
| Connection type 2  Family construction form  Gender  Color contact carrier  Coding  No. of poles  PIN 1  PIN 2  PIN 3  PIN 4  PIN 5  PIN 6  PIN 7  PIN 8                                                                                | M12 male black  A 8 S 1 S 2 S 3 S 4 24 V DC S 5 0 V                    |
| Connection type 2  Family construction form  Gender  Color contact carrier  Coding  No. of poles  PIN 1  PIN 2  PIN 3  PIN 4  PIN 5  PIN 6  PIN 7  PIN 8  Family construction form                                                      | M12 male black  A 8 S 1 S 2 S 3 S 4 24 V DC S 5 0 V S 6                |
| Family construction form  Gender  Color contact carrier  Coding  No. of poles  PIN 1  PIN 2  PIN 3  PIN 4  PIN 5  PIN 6  PIN 7  PIN 8  Family construction form  Gender                                                                 | M12 male black  A 8 S 1 S 2 S 3 S 4 24 V DC S 5 0 V S 6 M8 female      |
| Connection type 2  Family construction form  Gender  Color contact carrier  Coding  No. of poles  PIN 1  PIN 2  PIN 3  PIN 4  PIN 5  PIN 6  PIN 7  PIN 8  Family construction form  Gender  Color contact carrier                       | M12 male black  A 8 S1 S2 S3 S4 24 V DC S5 0 V S6 M8 female black      |
| Family construction form  Gender  Color contact carrier  Coding  No. of poles  PIN 1  PIN 2  PIN 3  PIN 4  PIN 5  PIN 6  PIN 7  PIN 8  Family construction form  Gender  Color contact carrier  Coding  No. of poles                    | M12 male black A 8 S1 S2 S3 S4 24 V DC S5 0 V S6 M8 female black A     |
| Connection type 2  Family construction form  Gender  Color contact carrier  Coding  No. of poles  PIN 1  PIN 2  PIN 3  PIN 4  PIN 5  PIN 6  PIN 7  PIN 8  Family construction form  Gender  Color contact carrier  Coding  No. of poles | M12 male black  A 8 S1 S2 S3 S4 24 V DC S5 0 V S6 M8 female black  A 3 |