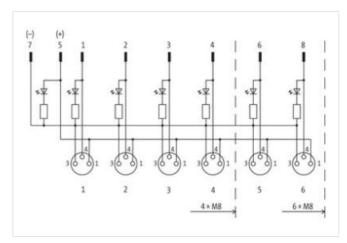

| ECLASS-9.0                                                                                                                                                                                                                              | 27440108                                                               |
|-----------------------------------------------------------------------------------------------------------------------------------------------------------------------------------------------------------------------------------------|------------------------------------------------------------------------|
| ECLASS-10.1                                                                                                                                                                                                                             | 27440111                                                               |
| ECLASS-11.1                                                                                                                                                                                                                             | 27440111                                                               |
| ECLASS-12.0                                                                                                                                                                                                                             | 27440111                                                               |
| ETIM-5.0                                                                                                                                                                                                                                | EC002585                                                               |
| customs tariff number                                                                                                                                                                                                                   | 85369010                                                               |
| GTIN                                                                                                                                                                                                                                    | 4048879056304                                                          |
| Packaging unit                                                                                                                                                                                                                          | 1                                                                      |
| Electrical data   Supply                                                                                                                                                                                                                |                                                                        |
| Operating voltage DC                                                                                                                                                                                                                    | 24 V                                                                   |
| Current operating per contact max.                                                                                                                                                                                                      | 2 A                                                                    |
| Device protection   Electrical                                                                                                                                                                                                          |                                                                        |
| Degree of protection (EN IEC 60529)                                                                                                                                                                                                     | IP65, IP67                                                             |
| Device protection   Media                                                                                                                                                                                                               |                                                                        |
| Flame resistance                                                                                                                                                                                                                        | flame retardant                                                        |
| Mechanical data   Material data                                                                                                                                                                                                         |                                                                        |
| Material housing                                                                                                                                                                                                                        | Plastic                                                                |
| Environmental characteristics   Climatic                                                                                                                                                                                                |                                                                        |
| Operating temperature min.                                                                                                                                                                                                              | -20 °C                                                                 |
| Operating temperature max.                                                                                                                                                                                                              | 70 °C                                                                  |
| Additional condition temperature range                                                                                                                                                                                                  | depending on poble quality.                                            |
| Additional condition temperature range                                                                                                                                                                                                  | depending on cable quality                                             |
| Connection type 2                                                                                                                                                                                                                       | depending on cable quality                                             |
| Connection type 2                                                                                                                                                                                                                       | M12                                                                    |
|                                                                                                                                                                                                                                         |                                                                        |
| Connection type 2 Family construction form                                                                                                                                                                                              | M12                                                                    |
| Connection type 2 Family construction form Gender                                                                                                                                                                                       | M12 male                                                               |
| Connection type 2 Family construction form Gender Color contact carrier                                                                                                                                                                 | M12 male black                                                         |
| Connection type 2 Family construction form Gender Color contact carrier Coding                                                                                                                                                          | M12 male black A                                                       |
| Connection type 2  Family construction form  Gender  Color contact carrier  Coding  No. of poles                                                                                                                                        | M12 male black A                                                       |
| Connection type 2 Family construction form Gender Color contact carrier Coding No. of poles PIN 1                                                                                                                                       | M12 male black A 8 S 1                                                 |
| Connection type 2 Family construction form Gender Color contact carrier Coding No. of poles PIN 1 PIN 2                                                                                                                                 | M12 male black A 8 S 1 S 2                                             |
| Connection type 2 Family construction form Gender Color contact carrier Coding No. of poles PIN 1 PIN 2 PIN 3                                                                                                                           | M12 male black A 8 S 1 S 2 S 3                                         |
| Connection type 2  Family construction form  Gender  Color contact carrier  Coding  No. of poles  PIN 1  PIN 2  PIN 3  PIN 4                                                                                                            | M12 male black A 8 S 1 S 2 S 3 S 4                                     |
| Connection type 2 Family construction form Gender Color contact carrier Coding No. of poles PIN 1 PIN 2 PIN 3 PIN 4 PIN 5                                                                                                               | M12 male black A 8 S 1 S 2 S 3 S 4 24 V DC                             |
| Connection type 2 Family construction form Gender Color contact carrier Coding No. of poles PIN 1 PIN 2 PIN 3 PIN 4 PIN 5 PIN 6                                                                                                         | M12 male black A 8 S 1 S 2 S 3 S 4 24 V DC S 5                         |
| Connection type 2 Family construction form Gender Color contact carrier Coding No. of poles PIN 1 PIN 2 PIN 3 PIN 4 PIN 5 PIN 6 PIN 7                                                                                                   | M12 male black A 8 S 1 S 2 S 3 S 4 24 V DC S 5 0 V                     |
| Connection type 2  Family construction form  Gender  Color contact carrier  Coding  No. of poles  PIN 1  PIN 2  PIN 3  PIN 4  PIN 5  PIN 6  PIN 7  PIN 8                                                                                | M12 male black  A 8 S 1 S 2 S 3 S 4 24 V DC S 5 0 V                    |
| Connection type 2  Family construction form  Gender  Color contact carrier  Coding  No. of poles  PIN 1  PIN 2  PIN 3  PIN 4  PIN 5  PIN 6  PIN 7  PIN 8  Family construction form                                                      | M12 male black  A 8 S 1 S 2 S 3 S 4 24 V DC S 5 0 V S 6                |
| Family construction form  Gender  Color contact carrier  Coding  No. of poles  PIN 1  PIN 2  PIN 3  PIN 4  PIN 5  PIN 6  PIN 7  PIN 8  Family construction form  Gender                                                                 | M12 male black  A 8 S 1 S 2 S 3 S 4 24 V DC S 5 0 V S 6 M8 female      |
| Connection type 2  Family construction form  Gender  Color contact carrier  Coding  No. of poles  PIN 1  PIN 2  PIN 3  PIN 4  PIN 5  PIN 6  PIN 7  PIN 8  Family construction form  Gender  Color contact carrier                       | M12 male black  A 8 S1 S2 S3 S4 24 V DC S5 0 V S6 M8 female black      |
| Family construction form  Gender  Color contact carrier  Coding  No. of poles  PIN 1  PIN 2  PIN 3  PIN 4  PIN 5  PIN 6  PIN 7  PIN 8  Family construction form  Gender  Color contact carrier  Coding  No. of poles                    | M12 male black A 8 S1 S2 S3 S4 24 V DC S5 0 V S6 M8 female black A     |
| Connection type 2  Family construction form  Gender  Color contact carrier  Coding  No. of poles  PIN 1  PIN 2  PIN 3  PIN 4  PIN 5  PIN 6  PIN 7  PIN 8  Family construction form  Gender  Color contact carrier  Coding  No. of poles | M12 male black  A 8 S1 S2 S3 S4 24 V DC S5 0 V S6 M8 female black  A 3 |