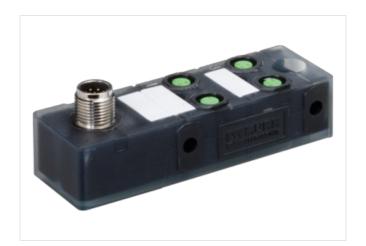

## **EXACT8, 4XM8, 3 POLE**

Conn. M12 8 pole

4-way, 3-pole M12 (8-pole)

Inline face or side mounting

Plastic housings with good resistance against chemicals and oils.

The resistance to aggressive media should be individually tested for your application. Further details on request.

## Illustration

Product may differ from Image

| Commercial data |          |  |
|-----------------|----------|--|
| ECLASS-6.0      | 27279219 |  |
| ECLASS-6.1      | 27279219 |  |
| ECLASS-7.0      | 27279219 |  |
| ECLASS-8.0      | 27279219 |  |