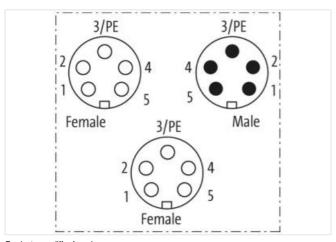

## Mini (7/8) 5 pole Tee, Male (Ext.)/2x Female

Yellow Housing

5-pole T-coupler 7/8" - 7/8", female/male Parallel circuit