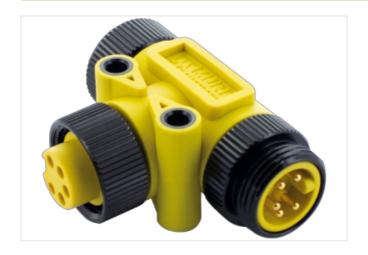

## Mini (7/8) 5 pole Tee, Male (Ext.)/2x Female

Yellow Housing

5-pole T-coupler 7/8" - 7/8", female/male Parallel circuit

## Illustration

Product may differ from Image

| Commercial data       |               |
|-----------------------|---------------|
| ECLASS-10.1           | 27440106      |
| ECLASS-11.1           | 27440106      |
| ECLASS-12.0           | 27440106      |
| customs tariff number | 85366990      |
| GTIN                  | 4065909016145 |
| Packaging unit        | 1             |