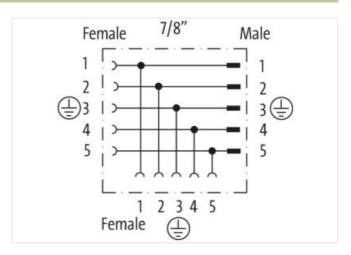

## Mini (7/8) 5 pole Tee, Male (Ext.)/2x Female

Yellow Housing

5-pole T-coupler 7/8" - 7/8", female/male Parallel circuit