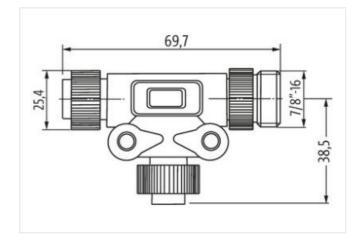

## Mini (7/8) 5 pole Tee, Male (Ext.)/2x Female

Yellow Housing

5-pole T-coupler 7/8" - 7/8", female/male Parallel circuit