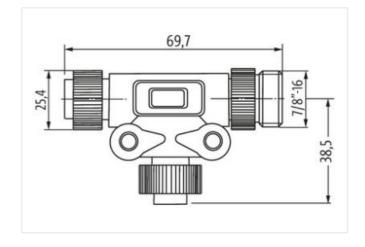

## Mini (7/8) 4 pole Tee, Male (Ext.)/2x Female

Yellow Housing

T-coupler 7/8" - 7/8", female/male 4-pole Parallel circuit

## Illustration

Product may differ from Image

| Commercial data                    |               |  |
|------------------------------------|---------------|--|
| ECLASS-10.1                        | 27440106      |  |
| ECLASS-11.1                        | 27440106      |  |
| ECLASS-12.0                        | 27440106      |  |
| customs tariff number              | 85366990      |  |
| GTIN                               | 4065909016107 |  |
| Packaging unit                     | 1             |  |
| Electrical data   Supply           |               |  |
| Operating voltage AC max.          | 600 V         |  |
| Operating voltage DC max.          | 600 V         |  |
| Current operating per contact max. | 10 A          |  |
| Installation   Connection          |               |  |