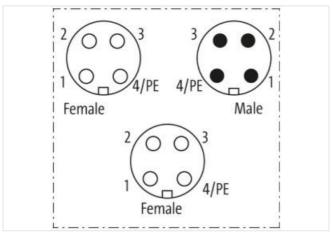

## Mini (7/8) 4 pole Tee, Male (Ext.)/2x Female

Yellow Housing

T-coupler 7/8" - 7/8", female/male 4-pole Parallel circuit

## Illustration

Product may differ from Image

| Commercial data                    |               |  |
|------------------------------------|---------------|--|
| ECLASS-10.1                        | 27440106      |  |
| ECLASS-11.1                        | 27440106      |  |
| ECLASS-12.0                        | 27440106      |  |
| customs tariff number              | 85366990      |  |
| GTIN                               | 4065909016107 |  |
| Packaging unit                     | 1             |  |
| Electrical data   Supply           |               |  |
| Operating voltage AC max.          | 600 V         |  |
| Operating voltage DC max.          | 600 V         |  |
| Current operating per contact max. | 10 A          |  |
| Installation   Connection          |               |  |