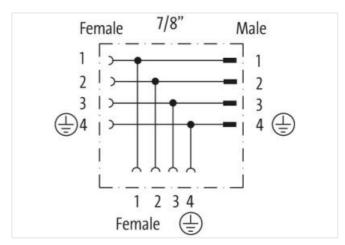

## Mini (7/8) 4 pole Tee, Male (Ext.)/2x Female

Yellow Housing

T-coupler 7/8" - 7/8", female/male 4-pole Parallel circuit

## Illustration

Product may differ from Image

| Commercial data                    |               |  |
|------------------------------------|---------------|--|
| ECLASS-10.1                        | 27440106      |  |
| ECLASS-11.1                        | 27440106      |  |
| ECLASS-12.0                        | 27440106      |  |
| customs tariff number              | 85366990      |  |
| GTIN                               | 4065909016107 |  |
| Packaging unit                     | 1             |  |
| Electrical data   Supply           |               |  |
| Operating voltage AC max.          | 600 V         |  |
| Operating voltage DC max.          | 600 V         |  |
| Current operating per contact max. | 10 A          |  |
| Installation   Connection          |               |  |