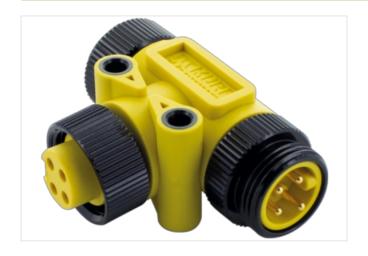

## Mini (7/8) 4 pole Tee, Male (Ext.)/2x Female

Yellow Housing

T-coupler 7/8" - 7/8", female/male 4-pole Parallel circuit

## Illustration

Product may differ from Image

| Commercial data                    |               |  |
|------------------------------------|---------------|--|
| ECLASS-10.1                        | 27440106      |  |
| ECLASS-11.1                        | 27440106      |  |
| ECLASS-12.0                        | 27440106      |  |
| customs tariff number              | 85366990      |  |
| GTIN                               | 4065909016107 |  |
| Packaging unit                     | 1             |  |
| Electrical data   Supply           |               |  |
| Operating voltage AC max.          | 600 V         |  |
| Operating voltage DC max.          | 600 V         |  |
| Current operating per contact max. | 10 A          |  |
| Installation   Connection          |               |  |