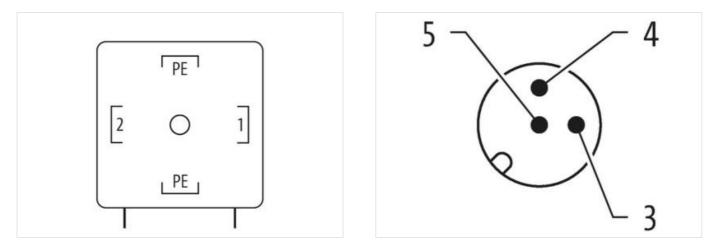

Murrelektronik Canada | 2840 Argentia Rd Unit #9 | L5N 8G4 Mississauga, ON | Fon +1 905-362-2211 | Fax +1 905-362-2101 | shop@murr.ca | shop.murr.ca

Product may differ from Image

| Family construction form     MSUD       Side 2     0.6 Nm       Family construction form     M12       Commercial data     ECLASS-6.0       ECLASS-6.0     27143423       ECLASS-6.1     27279221       ECLASS-6.1     27279221       ECLASS-6.0     27440104       ECLASS-7.0     27440104       ECLASS-8.0     27440106       ECLASS-9.0     27440106       ECLASS-1.1     27440106       ECLASS-1.2.0     27440106       ECLASS-1.0.1     1       ECLASS-1.0.1     27440106       ECLASS-1.0.1     1       ECLASS-1.0.1 <th>Side 1</th> <th></th>                                                                                                                                                                                                                                                                                                                                                                                                                                          | Side 1                             |               |
|---------------------------------------------------------------------------------------------------------------------------------------------------------------------------------------------------------------------------------------------------------------------------------------------------------------------------------------------------------------------------------------------------------------------------------------------------------------------------------------------------------------------------------------------------------------------------------------------------------------------------------------------------------------------------------------------------------------------------------------------------------------------------------------------------------------------------------------------------------------------------------------------------------------------------------------------------------------------------------------------------------------------------------------------------------------------------------------------------------------------------------------------------------------------------------------------------------------------------------------------------------------------------------------------------------------------------------------------------------------|------------------------------------|---------------|
| Side 2       Tightening torque     0.6 Nm       Family construction form     M12       Commecial data     E       EGLASS-6.0     27143423       EGLASS-6.1     27279221       EGLASS-6.1     27279221       EGLASS-6.0     27440104       EGLASS-6.0     27440104       EGLASS-6.0     27440106       EGLASS-6.1     27440106       EGLASS-1.1     4048879144629       Packaging unit     1       Efetrical data   Supply     1       Operating voltage AC max.     28.8 V       Operating voltage AC mix.     28.8 V       Operating voltage AC mix.     30 V       Current operating voltage DC mix.     30 V       Operating voltage DC mix.     30 V                                                                                                                                                                                                                                                                                                                                                                                                                                                      | Tightening torque                  | 0,4 Nm        |
| Taylane in graye     0.6 Nm       Family construction form     M12       Commercial data     ECLASS-6.0     27143423       ECLASS-6.1     27279221       ECLASS-6.0     27440104       ECLASS-7.0     27440104       ECLASS-8.0     27440106       ECLASS-10.1     27440106       ECLASS-11.1     27440106       ECLASS-12.0     27440106       ECLASS-12.0     27440106       ECLASS-12.0     27440106       ECLASS-12.0     ECO01855       eustoms tariff number     85366990       GTIN     4048879144629       Packaging unit     1       Electrical data   Supply     Jack Provide Provi | Family construction form           | MSUD          |
| Family construction form     M12       Commercial data     ECLASS-6.0     27143423       ECLASS-6.0     27143423       ECLASS-6.1     2727921       ECLASS-6.0     27440104       ECLASS-7.0     27440104       ECLASS-8.0     27440104       ECLASS-9.0     27440106       ECLASS-1.1     27440106       ECLASS-1.2     27440106       ECLASS-1.2.0     27440106       ECLASS-1.2.0     27440106       ECLASS-1.1     27440106       ECLASS-1.2.0     ECO01855       eustoms tariff number     85366990       GTIN     4048879144629       Packaging unit     1       Electrical data   Supply     U       Operating voltage AC     24 V     Operating voltage AC max.     28,8 V       Operating voltage AC max.     28,8 V     Operating voltage DC max.     30 V       Operating voltage DC min.     18 V     Operating voltage DC min.     18 V       Operating voltage DC min.     29 volv     Electrical max.     30 V       Current operating voltage DC min.     18 V                                                                                                                                                                                                                                                                                                                                                                                | Side 2                             |               |
| Commercial data       ECLASS-6.0     27143423       ECLASS-6.1     27279221       ECLASS-7.0     27440104       ECLASS-7.0     27440104       ECLASS-8.0     27440104       ECLASS-9.0     27440106       ECLASS-10.1     27440106       ECLASS-10.1     27440106       ECLASS-11.1     27440106       ECLASS-12.0     ECON1855       eustoms tariff number     85366990       GTIN     4048879144629       Packaging unit     1       Electrical datal Supply     Superating voltage AC       Operating voltage AC max.     28.8 V       Operating voltage AC max.     28.8 V       Operating voltage DC min.     18 V       Operating voltage DC min.     4 A                                                                                                                                                                                                                                                                                                                                                                                                                                       | Tightening torque                  | 0,6 Nm        |
| Colass-6.0     27143423       ECLASs-6.0     27740104       ECLASs-7.0     27440104       ECLASs-8.0     27440106       ECLASs-10.1     27440106       ECLASs-11.1     27440106       ECLASS-12.0     27440106       ECLASS-11.1     27440106       ECLASS-12.0     27440106       ECLASS-12.0     27440106       ECLASS-11.1     27440106       ECLASS-12.0     27440106       ECLASS-12.0     ECO01855       Dustostarifinumber     85366990       Operating voltage AC     24 V       Operating voltage                                                                                                                                                                                                                                                                                                                                                                                                                                                                | Family construction form           | M12           |
| ECLASS-6.1     27279221       ECLASS-7.0     27440104       ECLASS-8.0     27440106       ECLASS-9.0     27440106       ECLASS-10.1     27440106       ECLASS-12.0     24 V       Operating voltage AC max.     28.8 V       Operating voltage DC min.     18 V       Operating voltage DC max.     30 V       C                                                                                                                                                                                                                                                                                                                                                                                                                                                                | Commercial data                    |               |
| ECLASS-7.0     2740104       ECLASS-8.0     2740106       ECLASS-9.0     2740106       ECLASS-10.1     2740106       ECLASS-11.1     2740106       ECLASS-12.0     2740106       ECLASS-12.0     2740106       ECLASS-12.0     2740106       ECLASS-12.0     2740106       ECLASS-12.0     EC01855       customs tariff number     85366990       GTIN     4048879144629       Packaging unit     1       Electrical data   Supply                                                                                                                                                                                                                                                                                                                                                                                                                                                                                                                                                                                                                                                                                                                                                                                                                                                                                                                            | ECLASS-6.0                         | 27143423      |
| ECLASS-8.0     27440104       ECLASS-9.0     27440106       ECLASS-10.1     27440106       ECLASS-11.1     27440106       ECLASS-12.0     27440106       ECLASS-12.0     27440106       ECLASS-12.0     27440106       ECLASS-12.0     ECO01855       customs tariff number     85366990       GTIN     4048879144629       Packaging unit     1       Electrical data   Supply     1       Operating voltage AC     24 V       Operating voltage AC max.     28.8 V       Operating voltage DC max.     28.8 V       Operating voltage DC max.     30 V       Current operating per contact max.     4 A       Diagnostics     Status indication LED       Status indication LED     yellow       Installation   Connection     M3                                                                                                                                                                                                                                                                                                                                                                                                                                                                                                                                                                                                                           | ECLASS-6.1                         | 27279221      |
| ECLASS-9.0     27440106       ECLASS-10.1     27440106       ECLASS-11.1     27440106       ECLASS-12.0     27440106       ECLASS-12.0     27440106       ECLASS-12.0     27440106       ECLASS-12.0     27440106       ECLASS-12.0     EC001855       customs tariff number     85366990       GTIN     4048879144629       Packaging unit     1       Electrical data   Supply     Coperating voltage AC       Operating voltage AC     24 V       Operating voltage AC min.     19.2 V       Operating voltage AC max.     28.8 V       Operating voltage DC min.     18 V       Operating voltage DC max.     30 V       Current operating per contact max.     4 A       Diagnostics     Status indication LED       Status indication LED     yellow       Installation   Connection     M3                                                                                                                                                                                                                                                                                                                                                                                                                                                                                                                                                             | ECLASS-7.0                         | 27440104      |
| ECLASS-10.1     27440106       ECLASS-11.1     27440106       ECLASS-12.0     27440106       ECLASS-12.0     27440106       ECLASS-12.0     27440106       ECLASS-12.0     EC001855       customs tariff number     85366990       GTIN     4048879144629       Packaging unit     1       Electrical data   Supply        Operating voltage AC     24 V       Operating voltage AC max.     28.8 V       Operating voltage DC     24 V       Operating voltage DC max.     30 V       Current operating per contact max.     4 A       Diagnostics     Satus indication LED       Status indication LED     yellow       Installation   Connection     M3                                                                                                                                                                                                                                                                                                                                                                                                                                                                                                                                                                                                                                                                                                    | ECLASS-8.0                         | 27440104      |
| ECLASS-11.1     27440106       ECLASS-12.0     27440106       ECLASS-12.0     EC001855       customs tariff number     85366990       GTIN     4048879144629       Packaging unit     1       Electrical data   Supply     Deperating voltage AC       Operating voltage AC     24 V       Operating voltage AC min.     19.2 V       Operating voltage AC max.     28.8 V       Operating voltage DC     24 V       Operating voltage DC min.     18 V       Operating voltage DC max.     30 V       Current operating per contact max.     4 A       Diagnostics     yellow       Status indication LED     yellow       Installation   Connection     M3                                                                                                                                                                                                                                                                                                                                                                                                                                                                                                                                                                                                                                                                                                  | ECLASS-9.0                         | 27440106      |
| ECLASS-12.0     27440106       ETIM-5.0     EC001855       customs tariff number     85366990       GTIN     4048879144629       Packaging unit     1       Electrical data   Supply        Operating voltage AC     24 V       Operating voltage AC max.     28.8 V       Operating voltage AC max.     28.8 V       Operating voltage DC     24 V       Operating voltage DC max.     30 V       Current operating per contact max.     4 A       Diagnostics     yellow       Status indication LED     yellow       Installation   Connection     M3                                                                                                                                                                                                                                                                                                                                                                                                                                                                                                                                                                                                                  | ECLASS-10.1                        | 27440106      |
| ETIM-5.0   EC001855     customs tariff number   85366990     GTIN   4048879144629     Packaging unit   1     Electrical data   Supply   24 V     Operating voltage AC   24 V     Operating voltage AC min.   19.2 V     Operating voltage AC max.   28.8 V     Operating voltage DC   24 V     Operating voltage DC max.   30 V     Current operating per contact max.   4 A     Diagnostics   yellow     Status indication LED   yellow     Mounting set   M3                                                                                                                                                                                                                                                                                                                                                                                                                                                                                                                                                                                                                                                                                                                                                                                                                                                                                                | ECLASS-11.1                        | 27440106      |
| customs tariff number     85366990       GTIN     4048879144629       Packaging unit     1       Electrical data   Supply     24 V       Operating voltage AC     24 V       Operating voltage AC min.     19.2 V       Operating voltage AC max.     28.8 V       Operating voltage DC     24 V       Operating voltage DC min.     18 V       Operating voltage DC min.     30 V       Current operating per contact max.     4 A       Diagnostics     yellow       Status indication LED     yellow       Mounting set     M3                                                                                                                                                                                                                                                                                                                                                                                                                                                                                                                                                                                                                                                                                                                                                                                                                             | ECLASS-12.0                        | 27440106      |
| GTIN 4048879144629   Packaging unit 1   Electrical data   Supply 5   Operating voltage AC 24 V   Operating voltage AC min. 19,2 V   Operating voltage AC max. 28,8 V   Operating voltage DC max. 24 V   Operating voltage DC min. 18 V   Operating voltage DC max. 30 V   Current operating per contact max. 4 A   Diagnostics 5   Status indication LED yellow   Installation   Connection M3                                                                                                                                                                                                                                                                                                                                                                                                                                                                                                                                                                                                                                                                                                                                                                                                                                                                                                                                                                | ETIM-5.0                           | EC001855      |
| Packaging unit   1     Electrical data   Supply     Operating voltage AC   24 V     Operating voltage AC min.   19,2 V     Operating voltage AC max.   28,8 V     Operating voltage DC   24 V     Operating voltage DC min.   18 V     Operating voltage DC max.   30 V     Current operating per contact max.   4 A     Diagnostics   yellow     Status indication LED   yellow     Installation   Connection   M3                                                                                                                                                                                                                                                                                                                                                                                                                                                                                                                                                                                                                                                                                                                                                                                                                                                                                                                                           | customs tariff number              | 85366990      |
| Electrical data   Supply     Operating voltage AC   24 V     Operating voltage AC min.   19,2 V     Operating voltage AC max.   28,8 V     Operating voltage DC   24 V     Operating voltage DC min.   18 V     Operating voltage DC max.   30 V     Current operating per contact max.   4 A     Diagnostics   yellow     Status indication LED   yellow     Installation   Connection   M3                                                                                                                                                                                                                                                                                                                                                                                                                                                                                                                                                                                                                                                                                                                                                                                                                                                                                                                                                                  | GTIN                               | 4048879144629 |
| Operating voltage AC24 VOperating voltage AC min.19,2 VOperating voltage AC max.28,8 VOperating voltage DC24 VOperating voltage DC min.18 VOperating voltage DC max.30 VCurrent operating per contact max.4 ADiagnosticsStatus indication LEDyellowInstallation   ConnectionMounting setM3                                                                                                                                                                                                                                                                                                                                                                                                                                                                                                                                                                                                                                                                                                                                                                                                                                                                                                                                                                                                                                                                    | Packaging unit                     | 1             |
| Operating voltage AC min.   19,2 V     Operating voltage AC max.   28,8 V     Operating voltage DC   24 V     Operating voltage DC min.   18 V     Operating voltage DC max.   30 V     Current operating per contact max.   4 A     Diagnostics   yellow     Installation   Connection   M3                                                                                                                                                                                                                                                                                                                                                                                                                                                                                                                                                                                                                                                                                                                                                                                                                                                                                                                                                                                                                                                                  | Electrical data   Supply           |               |
| Operating voltage AC max.   28,8 V     Operating voltage DC   24 V     Operating voltage DC min.   18 V     Operating voltage DC max.   30 V     Current operating per contact max.   4 A     Diagnostics   yellow     Installation   Connection   M3                                                                                                                                                                                                                                                                                                                                                                                                                                                                                                                                                                                                                                                                                                                                                                                                                                                                                                                                                                                                                                                                                                         | Operating voltage AC               | 24 V          |
| Operating voltage DC   24 V     Operating voltage DC min.   18 V     Operating voltage DC max.   30 V     Current operating per contact max.   4 A     Diagnostics   yellow     Status indication LED   yellow     Installation   Connection   M3                                                                                                                                                                                                                                                                                                                                                                                                                                                                                                                                                                                                                                                                                                                                                                                                                                                                                                                                                                                                                                                                                                             | Operating voltage AC min.          | 19,2 V        |
| Operating voltage DC min. 18 V   Operating voltage DC max. 30 V   Current operating per contact max. 4 A   Diagnostics yellow   Installation   Connection M3                                                                                                                                                                                                                                                                                                                                                                                                                                                                                                                                                                                                                                                                                                                                                                                                                                                                                                                                                                                                                                                                                                                                                                                                  | Operating voltage AC max.          | 28,8 V        |
| Operating voltage DC max. 30 V   Current operating per contact max. 4 A   Diagnostics vellow   Status indication LED yellow   Installation   Connection M3                                                                                                                                                                                                                                                                                                                                                                                                                                                                                                                                                                                                                                                                                                                                                                                                                                                                                                                                                                                                                                                                                                                                                                                                    | Operating voltage DC               | 24 V          |
| Current operating per contact max. 4 A   Diagnostics vellow   Status indication LED yellow   Installation   Connection M3                                                                                                                                                                                                                                                                                                                                                                                                                                                                                                                                                                                                                                                                                                                                                                                                                                                                                                                                                                                                                                                                                                                                                                                                                                     | Operating voltage DC min.          | 18 V          |
| Diagnostics   Status indication LED yellow   Installation   Connection   Mounting set M3                                                                                                                                                                                                                                                                                                                                                                                                                                                                                                                                                                                                                                                                                                                                                                                                                                                                                                                                                                                                                                                                                                                                                                                                                                                                      | Operating voltage DC max.          | 30 V          |
| Status indication LED yellow   Installation   Connection M3                                                                                                                                                                                                                                                                                                                                                                                                                                                                                                                                                                                                                                                                                                                                                                                                                                                                                                                                                                                                                                                                                                                                                                                                                                                                                                   | Current operating per contact max. | 4 A           |
| Installation   Connection   Mounting set M3                                                                                                                                                                                                                                                                                                                                                                                                                                                                                                                                                                                                                                                                                                                                                                                                                                                                                                                                                                                                                                                                                                                                                                                                                                                                                                                   | Diagnostics                        |               |
| Mounting set M3                                                                                                                                                                                                                                                                                                                                                                                                                                                                                                                                                                                                                                                                                                                                                                                                                                                                                                                                                                                                                                                                                                                                                                                                                                                                                                                                               | Status indication LED              | yellow        |
|                                                                                                                                                                                                                                                                                                                                                                                                                                                                                                                                                                                                                                                                                                                                                                                                                                                                                                                                                                                                                                                                                                                                                                                                                                                                                                                                                               | Installation   Connection          |               |
| Installation   Pin assignment                                                                                                                                                                                                                                                                                                                                                                                                                                                                                                                                                                                                                                                                                                                                                                                                                                                                                                                                                                                                                                                                                                                                                                                                                                                                                                                                 | Mounting set                       | M3            |
|                                                                                                                                                                                                                                                                                                                                                                                                                                                                                                                                                                                                                                                                                                                                                                                                                                                                                                                                                                                                                                                                                                                                                                                                                                                                                                                                                               | Installation   Pin assignment      |               |