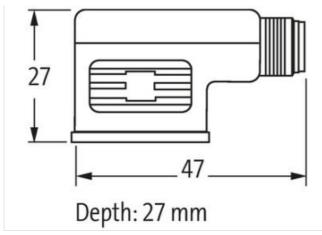

## Adaptor M12 male on rear / MSUD valve plug A-18mm

3-pol. A-cod.

Form A (18 mm) – M12, connector at the rear 24 V AC ±20% / DC ±25% LED and suppression 3-pole Plastic housings with good resistance against chemicals and oils. The resistance to aggressive media should be individually tested for your application. Further details on request.