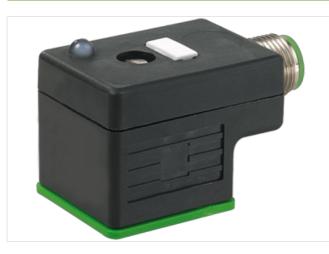

## Adaptor M12 male on rear / MSUD valve plug A-18mm

3-pol. A-cod.

Form A (18 mm) – M12, connector at the rear 24 V AC ±20% / DC ±25% LED and suppression 3-pole Plastic housings with good resistance against chemicals and oils. The resistance to aggressive media should be individually tested for your application. Further details on request.