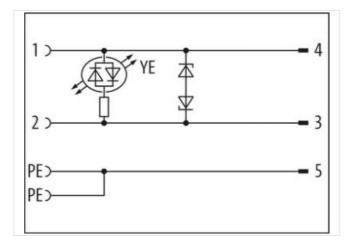

## Adaptor M12 male on rear / MSUD valve plug A-18mm

3-pol. A-cod.

Form A (18 mm) – M12, connector at the rear 24 V AC ±20% / DC ±25% LED and suppression 3-pole Plastic housings with good resistance against chemicals and oils. The resistance to aggressive media should be individually tested for your application. Further details on request.

Murrelektronik Canada | 2840 Argentia Rd Unit #9 | L5N 8G4 Mississauga, ON | Fon +1 905-362-2211 | Fax +1 905-362-2101 | shop@murr.ca | shop.murr.ca

Product may differ from Image

| Family construction form     MSUD       Side 2     0.6 Nm       Family construction form     M12       Commercial data     ECLASS-6.0       ECLASS-6.0     27143423       ECLASS-6.1     27279221       ECLASS-6.1     27279221       ECLASS-6.0     27440104       ECLASS-7.0     27440104       ECLASS-8.0     27440106       ECLASS-9.0     27440106       ECLASS-1.1     27440106       ECLASS-1.2.0     27440106       ECLASS-1.0.1     1       ECLASS-1.0.1     27440106       ECLASS-1.0.1     1       ECLASS-1.0.1 <th>Side 1</th> <th></th>                                                                                                                                                                                                                                                                                                                                                                                                                                          | Side 1                             |               |
|---------------------------------------------------------------------------------------------------------------------------------------------------------------------------------------------------------------------------------------------------------------------------------------------------------------------------------------------------------------------------------------------------------------------------------------------------------------------------------------------------------------------------------------------------------------------------------------------------------------------------------------------------------------------------------------------------------------------------------------------------------------------------------------------------------------------------------------------------------------------------------------------------------------------------------------------------------------------------------------------------------------------------------------------------------------------------------------------------------------------------------------------------------------------------------------------------------------------------------------------------------------------------------------------------------------------------------------------------------------|------------------------------------|---------------|
| Side 2       Tightening torque     0.6 Nm       Family construction form     M12       Commecial data     E       EGLASS-6.0     27143423       EGLASS-6.1     27279221       EGLASS-6.1     27279221       EGLASS-6.0     27440104       EGLASS-6.0     27440104       EGLASS-6.0     27440106       EGLASS-6.1     27440106       EGLASS-1.1     4048879144629       Packaging unit     1       Efetrical data   Supply     1       Operating voltage AC max.     28.8 V       Operating voltage AC mix.     28.8 V       Operating voltage AC mix.     30 V       Current operating voltage DC mix.     30 V       Operating voltage DC mix.     30 V                                                                                                                                                                                                                                                                                                                                                                                                                                                      | Tightening torque                  | 0,4 Nm        |
| Taylane in graye     0.6 Nm       Family construction form     M12       Commercial data     ECLASS-6.0     27143423       ECLASS-6.1     27279221       ECLASS-6.0     27440104       ECLASS-7.0     27440104       ECLASS-8.0     27440106       ECLASS-10.1     27440106       ECLASS-11.1     27440106       ECLASS-12.0     27440106       ECLASS-12.0     27440106       ECLASS-12.0     27440106       ECLASS-12.0     ECO01855       eustoms tariff number     85366990       GTIN     4048879144629       Packaging unit     1       Electrical data   Supply     Jack Provide Provi | Family construction form           | MSUD          |
| Family construction form     M12       Commercial data     ECLASS-6.0     27143423       ECLASS-6.0     27143423       ECLASS-6.1     2727921       ECLASS-6.0     27440104       ECLASS-7.0     27440104       ECLASS-8.0     27440104       ECLASS-9.0     27440106       ECLASS-1.1     27440106       ECLASS-1.2     27440106       ECLASS-1.2.0     27440106       ECLASS-1.2.0     27440106       ECLASS-1.1     27440106       ECLASS-1.2.0     ECO01855       eustoms tariff number     85366990       GTIN     4048879144629       Packaging unit     1       Electrical data   Supply     U       Operating voltage AC     24 V     Operating voltage AC max.     28,8 V       Operating voltage AC max.     28,8 V     Operating voltage DC max.     30 V       Operating voltage DC min.     18 V     Operating voltage DC min.     18 V       Operating voltage DC min.     29 volv     Electrical max.     30 V       Current operating voltage DC min.     18 V                                                                                                                                                                                                                                                                                                                                                                                | Side 2                             |               |
| Commercial data       ECLASS-6.0     27143423       ECLASS-6.1     27279221       ECLASS-7.0     27440104       ECLASS-7.0     27440104       ECLASS-8.0     27440104       ECLASS-9.0     27440106       ECLASS-10.1     27440106       ECLASS-10.1     27440106       ECLASS-11.1     27440106       ECLASS-12.0     ECON1855       eustoms tariff number     85366990       GTIN     4048879144629       Packaging unit     1       Electrical datal Supply     Superating voltage AC       Operating voltage AC max.     28.8 V       Operating voltage AC max.     28.8 V       Operating voltage DC min.     18 V       Operating voltage DC min.     4 A                                                                                                                                                                                                                                                                                                                                                                                                                                       | Tightening torque                  | 0,6 Nm        |
| Colass-6.0     27143423       ECLASs-6.0     27740104       ECLASs-7.0     27440104       ECLASs-8.0     27440106       ECLASs-10.1     27440106       ECLASs-11.1     27440106       ECLASS-12.0     27440106       ECLASS-11.1     27440106       ECLASS-12.0     27440106       ECLASS-12.0     27440106       ECLASS-11.1     27440106       ECLASS-12.0     27440106       ECLASS-12.0     ECO01855       Dustostarifinumber     85366990       Operating voltage AC     24 V       Operating voltage                                                                                                                                                                                                                                                                                                                                                                                                                                                                | Family construction form           | M12           |
| ECLASS-6.1     27279221       ECLASS-7.0     27440104       ECLASS-8.0     27440106       ECLASS-9.0     27440106       ECLASS-10.1     27440106       ECLASS-12.0     24 V       Operating voltage AC max.     28.8 V       Operating voltage DC min.     18 V       Operating voltage DC max.     30 V       C                                                                                                                                                                                                                                                                                                                                                                                                                                                                | Commercial data                    |               |
| ECLASS-7.0     2740104       ECLASS-8.0     2740106       ECLASS-9.0     2740106       ECLASS-10.1     2740106       ECLASS-11.1     2740106       ECLASS-12.0     2740106       ECLASS-12.0     2740106       ECLASS-12.0     2740106       ECLASS-12.0     2740106       ECLASS-12.0     EC01855       customs tariff number     85366990       GTIN     4048879144629       Packaging unit     1       Electrical data   Supply                                                                                                                                                                                                                                                                                                                                                                                                                                                                                                                                                                                                                                                                                                                                                                                                                                                                                                                            | ECLASS-6.0                         | 27143423      |
| ECLASS-8.0     27440104       ECLASS-9.0     27440106       ECLASS-10.1     27440106       ECLASS-11.1     27440106       ECLASS-12.0     27440106       ECLASS-12.0     27440106       ECLASS-12.0     27440106       ECLASS-12.0     ECO01855       customs tariff number     85366990       GTIN     4048879144629       Packaging unit     1       Electrical data   Supply     1       Operating voltage AC     24 V       Operating voltage AC max.     28.8 V       Operating voltage DC max.     28.8 V       Operating voltage DC max.     30 V       Current operating per contact max.     4 A       Diagnostics     Status indication LED       Status indication LED     yellow       Installation   Connection     M3                                                                                                                                                                                                                                                                                                                                                                                                                                                                                                                                                                                                                           | ECLASS-6.1                         | 27279221      |
| ECLASS-9.0     27440106       ECLASS-10.1     27440106       ECLASS-11.1     27440106       ECLASS-12.0     27440106       ECLASS-12.0     27440106       ECLASS-12.0     27440106       ECLASS-12.0     27440106       ECLASS-12.0     EC001855       customs tariff number     85366990       GTIN     4048879144629       Packaging unit     1       Electrical data   Supply     Coperating voltage AC       Operating voltage AC     24 V       Operating voltage AC min.     19.2 V       Operating voltage AC max.     28.8 V       Operating voltage DC min.     18 V       Operating voltage DC max.     30 V       Current operating per contact max.     4 A       Diagnostics     Status indication LED       Status indication LED     yellow       Installation   Connection     M3                                                                                                                                                                                                                                                                                                                                                                                                                                                                                                                                                             | ECLASS-7.0                         | 27440104      |
| ECLASS-10.1     27440106       ECLASS-11.1     27440106       ECLASS-12.0     27440106       ECLASS-12.0     27440106       ECLASS-12.0     27440106       ECLASS-12.0     EC001855       customs tariff number     85366990       GTIN     4048879144629       Packaging unit     1       Electrical data   Supply        Operating voltage AC     24 V       Operating voltage AC max.     28.8 V       Operating voltage DC     24 V       Operating voltage DC max.     30 V       Current operating per contact max.     4 A       Diagnostics     Satus indication LED       Status indication LED     yellow       Installation   Connection     M3                                                                                                                                                                                                                                                                                                                                                                                                                                                                                                                                                                                                                                                                                                    | ECLASS-8.0                         | 27440104      |
| ECLASS-11.1     27440106       ECLASS-12.0     27440106       ECLASS-12.0     EC001855       customs tariff number     85366990       GTIN     4048879144629       Packaging unit     1       Electrical data   Supply     Deperating voltage AC       Operating voltage AC     24 V       Operating voltage AC min.     19.2 V       Operating voltage AC max.     28.8 V       Operating voltage DC     24 V       Operating voltage DC min.     18 V       Operating voltage DC max.     30 V       Current operating per contact max.     4 A       Diagnostics     yellow       Status indication LED     yellow       Installation   Connection     M3                                                                                                                                                                                                                                                                                                                                                                                                                                                                                                                                                                                                                                                                                                  | ECLASS-9.0                         | 27440106      |
| ECLASS-12.0     27440106       ETIM-5.0     EC001855       customs tariff number     85366990       GTIN     4048879144629       Packaging unit     1       Electrical data   Supply        Operating voltage AC     24 V       Operating voltage AC max.     28.8 V       Operating voltage AC max.     28.8 V       Operating voltage DC     24 V       Operating voltage DC max.     30 V       Current operating per contact max.     4 A       Diagnostics     yellow       Status indication LED     yellow       Installation   Connection     M3                                                                                                                                                                                                                                                                                                                                                                                                                                                                                                                                                                                                                  | ECLASS-10.1                        | 27440106      |
| ETIM-5.0   EC001855     customs tariff number   85366990     GTIN   4048879144629     Packaging unit   1     Electrical data   Supply   24 V     Operating voltage AC   24 V     Operating voltage AC min.   19.2 V     Operating voltage AC max.   28.8 V     Operating voltage DC   24 V     Operating voltage DC max.   30 V     Current operating per contact max.   4 A     Diagnostics   yellow     Status indication LED   yellow     Mounting set   M3                                                                                                                                                                                                                                                                                                                                                                                                                                                                                                                                                                                                                                                                                                                                                                                                                                                                                                | ECLASS-11.1                        | 27440106      |
| customs tariff number     85366990       GTIN     4048879144629       Packaging unit     1       Electrical data   Supply     24 V       Operating voltage AC     24 V       Operating voltage AC min.     19.2 V       Operating voltage AC max.     28.8 V       Operating voltage DC     24 V       Operating voltage DC min.     18 V       Operating voltage DC min.     30 V       Current operating per contact max.     4 A       Diagnostics     yellow       Status indication LED     yellow       Mounting set     M3                                                                                                                                                                                                                                                                                                                                                                                                                                                                                                                                                                                                                                                                                                                                                                                                                             | ECLASS-12.0                        | 27440106      |
| GTIN 4048879144629   Packaging unit 1   Electrical data   Supply 5   Operating voltage AC 24 V   Operating voltage AC min. 19,2 V   Operating voltage AC max. 28,8 V   Operating voltage DC max. 24 V   Operating voltage DC min. 18 V   Operating voltage DC max. 30 V   Current operating per contact max. 4 A   Diagnostics 5   Status indication LED yellow   Installation   Connection M3                                                                                                                                                                                                                                                                                                                                                                                                                                                                                                                                                                                                                                                                                                                                                                                                                                                                                                                                                                | ETIM-5.0                           | EC001855      |
| Packaging unit   1     Electrical data   Supply     Operating voltage AC   24 V     Operating voltage AC min.   19,2 V     Operating voltage AC max.   28,8 V     Operating voltage DC   24 V     Operating voltage DC min.   18 V     Operating voltage DC max.   30 V     Current operating per contact max.   4 A     Diagnostics   yellow     Status indication LED   yellow     Installation   Connection   M3                                                                                                                                                                                                                                                                                                                                                                                                                                                                                                                                                                                                                                                                                                                                                                                                                                                                                                                                           | customs tariff number              | 85366990      |
| Electrical data   Supply     Operating voltage AC   24 V     Operating voltage AC min.   19,2 V     Operating voltage AC max.   28,8 V     Operating voltage DC   24 V     Operating voltage DC min.   18 V     Operating voltage DC max.   30 V     Current operating per contact max.   4 A     Diagnostics   yellow     Status indication LED   yellow     Installation   Connection   M3                                                                                                                                                                                                                                                                                                                                                                                                                                                                                                                                                                                                                                                                                                                                                                                                                                                                                                                                                                  | GTIN                               | 4048879144629 |
| Operating voltage AC24 VOperating voltage AC min.19,2 VOperating voltage AC max.28,8 VOperating voltage DC24 VOperating voltage DC min.18 VOperating voltage DC max.30 VCurrent operating per contact max.4 ADiagnosticsStatus indication LEDyellowInstallation   ConnectionMounting setM3                                                                                                                                                                                                                                                                                                                                                                                                                                                                                                                                                                                                                                                                                                                                                                                                                                                                                                                                                                                                                                                                    | Packaging unit                     | 1             |
| Operating voltage AC min.   19,2 V     Operating voltage AC max.   28,8 V     Operating voltage DC   24 V     Operating voltage DC min.   18 V     Operating voltage DC max.   30 V     Current operating per contact max.   4 A     Diagnostics   yellow     Installation   Connection   M3                                                                                                                                                                                                                                                                                                                                                                                                                                                                                                                                                                                                                                                                                                                                                                                                                                                                                                                                                                                                                                                                  | Electrical data   Supply           |               |
| Operating voltage AC max.   28,8 V     Operating voltage DC   24 V     Operating voltage DC min.   18 V     Operating voltage DC max.   30 V     Current operating per contact max.   4 A     Diagnostics   yellow     Installation   Connection   M3                                                                                                                                                                                                                                                                                                                                                                                                                                                                                                                                                                                                                                                                                                                                                                                                                                                                                                                                                                                                                                                                                                         | Operating voltage AC               | 24 V          |
| Operating voltage DC   24 V     Operating voltage DC min.   18 V     Operating voltage DC max.   30 V     Current operating per contact max.   4 A     Diagnostics   yellow     Status indication LED   yellow     Installation   Connection   M3                                                                                                                                                                                                                                                                                                                                                                                                                                                                                                                                                                                                                                                                                                                                                                                                                                                                                                                                                                                                                                                                                                             | Operating voltage AC min.          | 19,2 V        |
| Operating voltage DC min. 18 V   Operating voltage DC max. 30 V   Current operating per contact max. 4 A   Diagnostics yellow   Installation   Connection M3                                                                                                                                                                                                                                                                                                                                                                                                                                                                                                                                                                                                                                                                                                                                                                                                                                                                                                                                                                                                                                                                                                                                                                                                  | Operating voltage AC max.          | 28,8 V        |
| Operating voltage DC max. 30 V   Current operating per contact max. 4 A   Diagnostics vellow   Status indication LED yellow   Installation   Connection M3                                                                                                                                                                                                                                                                                                                                                                                                                                                                                                                                                                                                                                                                                                                                                                                                                                                                                                                                                                                                                                                                                                                                                                                                    | Operating voltage DC               | 24 V          |
| Current operating per contact max. 4 A   Diagnostics vellow   Status indication LED yellow   Installation   Connection M3                                                                                                                                                                                                                                                                                                                                                                                                                                                                                                                                                                                                                                                                                                                                                                                                                                                                                                                                                                                                                                                                                                                                                                                                                                     | Operating voltage DC min.          | 18 V          |
| Diagnostics   Status indication LED yellow   Installation   Connection   Mounting set M3                                                                                                                                                                                                                                                                                                                                                                                                                                                                                                                                                                                                                                                                                                                                                                                                                                                                                                                                                                                                                                                                                                                                                                                                                                                                      | Operating voltage DC max.          | 30 V          |
| Status indication LED yellow   Installation   Connection M3                                                                                                                                                                                                                                                                                                                                                                                                                                                                                                                                                                                                                                                                                                                                                                                                                                                                                                                                                                                                                                                                                                                                                                                                                                                                                                   | Current operating per contact max. | 4 A           |
| Installation   Connection   Mounting set M3                                                                                                                                                                                                                                                                                                                                                                                                                                                                                                                                                                                                                                                                                                                                                                                                                                                                                                                                                                                                                                                                                                                                                                                                                                                                                                                   | Diagnostics                        |               |
| Mounting set M3                                                                                                                                                                                                                                                                                                                                                                                                                                                                                                                                                                                                                                                                                                                                                                                                                                                                                                                                                                                                                                                                                                                                                                                                                                                                                                                                               | Status indication LED              | yellow        |
|                                                                                                                                                                                                                                                                                                                                                                                                                                                                                                                                                                                                                                                                                                                                                                                                                                                                                                                                                                                                                                                                                                                                                                                                                                                                                                                                                               | Installation   Connection          |               |
| Installation   Pin assignment                                                                                                                                                                                                                                                                                                                                                                                                                                                                                                                                                                                                                                                                                                                                                                                                                                                                                                                                                                                                                                                                                                                                                                                                                                                                                                                                 | Mounting set                       | M3            |
|                                                                                                                                                                                                                                                                                                                                                                                                                                                                                                                                                                                                                                                                                                                                                                                                                                                                                                                                                                                                                                                                                                                                                                                                                                                                                                                                                               | Installation   Pin assignment      |               |