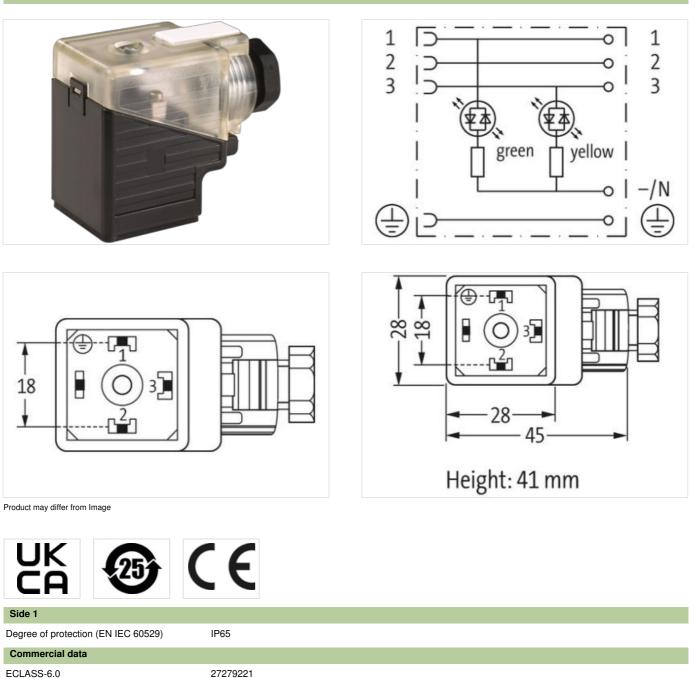

## **SVS VALVE PLUG FORM A 18MM FIELD-WIREABLE**

24V LED M16x1.5

Form A (18 mm) for pressure switch 24 V AC/DC ±25% LED green (1) yellow (3) metric Plastic housings with good resistance against chemicals and oils. The resistance to aggressive media should be individually tested for your application. Further details on request.

Murrelektronik Canada | 2840 Argentia Rd Unit #9 | L5N 8G4 Mississauga, ON | Fon +1 905-362-2211 | Fax +1 905-362-2101 | shop@murr.ca | shop.murr.ca

| ECLASS-7.0                               | 27440104                                                                                                                                       |
|------------------------------------------|------------------------------------------------------------------------------------------------------------------------------------------------|
| ECLASS-8.0                               | 27440104                                                                                                                                       |
| ECLASS-9.0                               | 27440102                                                                                                                                       |
| ECLASS-10.1                              | 27440105                                                                                                                                       |
| ECLASS-11.1                              | 27440105                                                                                                                                       |
| ECLASS-12.0                              | 27440105                                                                                                                                       |
| ETIM-5.0                                 | EC002062                                                                                                                                       |
| customs tariff number                    | 85366990                                                                                                                                       |
| GTIN                                     | 4048879187411                                                                                                                                  |
| Packaging unit                           | 1                                                                                                                                              |
| Electrical data   Supply                 |                                                                                                                                                |
| Operating voltage AC                     | 24 V                                                                                                                                           |
| Operating voltage AC min.                | 18 V                                                                                                                                           |
| Operating voltage AC max.                | 30 V                                                                                                                                           |
| Operating voltage DC                     | 24 V                                                                                                                                           |
| Operating voltage DC min.                | 18 V                                                                                                                                           |
| Operating voltage DC max.                | 30 V                                                                                                                                           |
| Current operating per contact max.       | 4 A                                                                                                                                            |
| Installation   Connection                |                                                                                                                                                |
| Tightening torque                        | 0,4 Nm                                                                                                                                         |
| Mounting set                             | M3                                                                                                                                             |
| Installation   Pin assignment            |                                                                                                                                                |
| No. of poles                             | 3 + PE                                                                                                                                         |
| Device protection   Electrical           |                                                                                                                                                |
| Additional condition protection degree   | inserted, screwed                                                                                                                              |
| Environmental characteristics   Climatic |                                                                                                                                                |
| Operating temperature min.               | -20 °C                                                                                                                                         |
| Operating temperature max.               | 00 °C                                                                                                                                          |
| Important installation notes             |                                                                                                                                                |
| Note on strain relief                    | Protect the connectors by suitable measures from mechanical loads, e.g. by the usage of cable ties.                                            |
| Note on bending radius                   | Attention: Observe the permissible bending radii when laying cables, as the IP protection class can be endangered by excessive bending forces. |