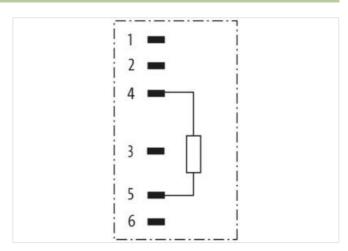

## Bus terminating plug M12 male A-cod.

CUBE67

Cube67 Terminating resistor Male M12, 6-pole A-coded

Plastic housings with good resistance against chemicals and oils.

The resistance to aggressive media should be individually tested for your application. Further details on request.

## Illustration

Product may differ from Image

| Side 1                              |        |
|-------------------------------------|--------|
| Tightening torque                   | 0,6 Nm |
| Family construction form            | M12    |
| Degree of protection (EN IEC 60529) | IP67   |