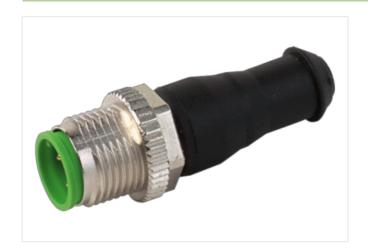

## Bus terminating plug M12 male A-cod.

CUBE67

Cube67 Terminating resistor Male M12, 6-pole A-coded

Plastic housings with good resistance against chemicals and oils.

The resistance to aggressive media should be individually tested for your application. Further details on request.

## Illustration

Product may differ from Image

| Side 1                              |        |
|-------------------------------------|--------|
| Tightening torque                   | 0,6 Nm |
| Family construction form            | M12    |
| Degree of protection (EN IEC 60529) | IP67   |