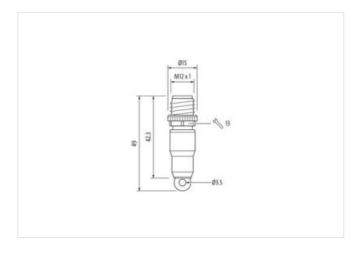

## Illustration

Product may differ from Image

| Side 1                              |        |
|-------------------------------------|--------|
| Tightening torque                   | 0,6 Nm |
| Family construction form            | M12    |
| Degree of protection (EN IEC 60529) | IP67   |