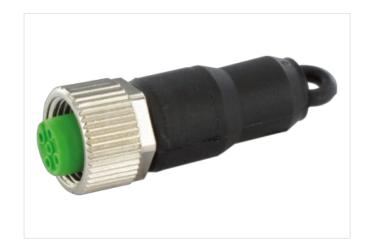

## Bus terminating plug M12 female B-cod.

Termination resistor, Profibus

**PROFIBUS** Terminating resistor Female M12, 4-pole B-coded

## Illustration

Product may differ from Image

| Side 1                              |          |
|-------------------------------------|----------|
| Family construction form            | M12      |
| Degree of protection (EN IEC 60529) | IP67     |
| Commercial data                     |          |
| ECLASS-6.0                          | 27061801 |