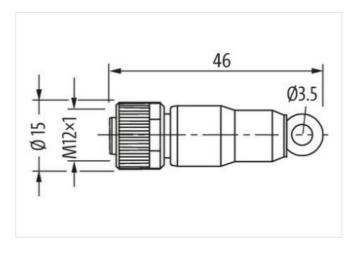

## Bus terminating plug M12 female B-cod.

Termination resistor, Profibus

**PROFIBUS** Terminating resistor Female M12, 4-pole B-coded