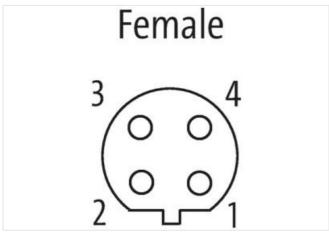

## Bus terminating plug M12 female B-cod.

Termination resistor, Profibus

**PROFIBUS** Terminating resistor Female M12, 4-pole B-coded