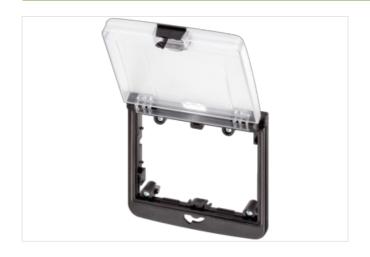

## MODLINK MSDD FRAME DBL TRANSPARENT

with customized printing

Customized printing Frame: plastic PA black Lid: plastic, PC transparent Closure: 3 mm double bit with attachable rotation knob

## Illustration

Product may differ from Image

| Commercial data |          |
|-----------------|----------|
| ECLASS-6.0      | 27189217 |
| ECLASS-6.1      | 27189260 |
| ECLASS-7.0      | 27189260 |
| ECLASS-8.0      | 27189260 |
| ECLASS-9.0      | 27182810 |