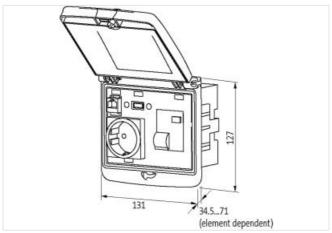

stay connected

| ECLASS-10.1                                                                                                                                                                                                     | 27182810                                        |
|-----------------------------------------------------------------------------------------------------------------------------------------------------------------------------------------------------------------|-------------------------------------------------|
|                                                                                                                                                                                                                 |                                                 |
| ECLASS-11.1                                                                                                                                                                                                     | 27182810                                        |
| ECLASS-12.0                                                                                                                                                                                                     | 27182810                                        |
| ETIM-5.0                                                                                                                                                                                                        | EC002625                                        |
| customs tariff number                                                                                                                                                                                           | 85389099                                        |
| GTIN                                                                                                                                                                                                            | 4048879689458                                   |
| Packaging unit                                                                                                                                                                                                  | 1                                               |
| Mechanical data   Mounting data                                                                                                                                                                                 |                                                 |
| Height                                                                                                                                                                                                          | 127 mm                                          |
| Width                                                                                                                                                                                                           | 131 mm                                          |
| Depth                                                                                                                                                                                                           | 43 mm                                           |
| Frame                                                                                                                                                                                                           |                                                 |
| Degree of protection (EN IEC 60529)                                                                                                                                                                             | IP65                                            |
|                                                                                                                                                                                                                 | 66                                              |
| Operating temperature min.                                                                                                                                                                                      | -30 °C                                          |
|                                                                                                                                                                                                                 |                                                 |
| Operating temperature min.                                                                                                                                                                                      | -30 °C                                          |
| Operating temperature min. Operating temperature max.                                                                                                                                                           | -30 °C<br>70 °C                                 |
| Operating temperature min. Operating temperature max. Storage temperature min.                                                                                                                                  | -30 °C<br>70 °C<br>-30 °C                       |
| Operating temperature min. Operating temperature max. Storage temperature min. Storage temperature max.                                                                                                         | -30 °C  70 °C  -30 °C  80 °C                    |
| Operating temperature min. Operating temperature max. Storage temperature min. Storage temperature max. Suitable for installation wall thickness min.                                                           | -30 °C 70 °C -30 °C 80 °C 1 mm                  |
| Operating temperature min. Operating temperature max. Storage temperature min. Storage temperature max. Suitable for installation wall thickness min. Suitable for installation wall thickness max.             | -30 °C 70 °C -30 °C 80 °C 1 mm 5 mm             |
| Operating temperature min. Operating temperature max. Storage temperature min. Storage temperature max. Suitable for installation wall thickness min. Suitable for installation wall thickness max. Color cover | -30 °C 70 °C -30 °C 80 °C 1 mm 5 mm transparent |