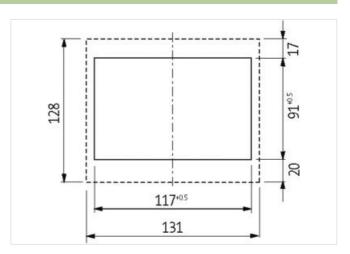

stay connected

| ECLASS-10.1                                                                                                                                                                                                     | 27182810                                        |
|-----------------------------------------------------------------------------------------------------------------------------------------------------------------------------------------------------------------|-------------------------------------------------|
|                                                                                                                                                                                                                 |                                                 |
| ECLASS-11.1                                                                                                                                                                                                     | 27182810                                        |
| ECLASS-12.0                                                                                                                                                                                                     | 27182810                                        |
| ETIM-5.0                                                                                                                                                                                                        | EC002625                                        |
| customs tariff number                                                                                                                                                                                           | 85389099                                        |
| GTIN                                                                                                                                                                                                            | 4048879689458                                   |
| Packaging unit                                                                                                                                                                                                  | 1                                               |
| Mechanical data   Mounting data                                                                                                                                                                                 |                                                 |
| Height                                                                                                                                                                                                          | 127 mm                                          |
| Width                                                                                                                                                                                                           | 131 mm                                          |
| Depth                                                                                                                                                                                                           | 43 mm                                           |
| Frame                                                                                                                                                                                                           |                                                 |
| Degree of protection (EN IEC 60529)                                                                                                                                                                             | IP65                                            |
|                                                                                                                                                                                                                 | 66                                              |
| Operating temperature min.                                                                                                                                                                                      | -30 °C                                          |
|                                                                                                                                                                                                                 |                                                 |
| Operating temperature min.                                                                                                                                                                                      | -30 °C                                          |
| Operating temperature min. Operating temperature max.                                                                                                                                                           | -30 °C<br>70 °C                                 |
| Operating temperature min. Operating temperature max. Storage temperature min.                                                                                                                                  | -30 °C<br>70 °C<br>-30 °C                       |
| Operating temperature min. Operating temperature max. Storage temperature min. Storage temperature max.                                                                                                         | -30 °C  70 °C  -30 °C  80 °C                    |
| Operating temperature min. Operating temperature max. Storage temperature min. Storage temperature max. Suitable for installation wall thickness min.                                                           | -30 °C 70 °C -30 °C 80 °C 1 mm                  |
| Operating temperature min. Operating temperature max. Storage temperature min. Storage temperature max. Suitable for installation wall thickness min. Suitable for installation wall thickness max.             | -30 °C 70 °C -30 °C 80 °C 1 mm 5 mm             |
| Operating temperature min. Operating temperature max. Storage temperature min. Storage temperature max. Suitable for installation wall thickness min. Suitable for installation wall thickness max. Color cover | -30 °C 70 °C -30 °C 80 °C 1 mm 5 mm transparent |