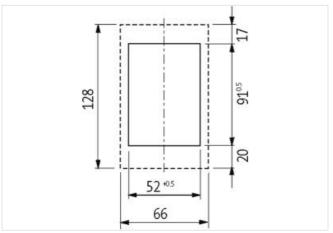

stay connected

| ECLASS-10.1                                                                                                                                                                               | 27182810                                 |
|-------------------------------------------------------------------------------------------------------------------------------------------------------------------------------------------|------------------------------------------|
| ECLASS-11.1                                                                                                                                                                               | 27182810                                 |
| ECLASS-12.0                                                                                                                                                                               | 27182810                                 |
| ETIM-5.0                                                                                                                                                                                  | EC002625                                 |
| customs tariff number                                                                                                                                                                     | 85389099                                 |
| GTIN                                                                                                                                                                                      | 4048879689427                            |
| Packaging unit                                                                                                                                                                            | 1                                        |
| Mechanical data   Mounting data                                                                                                                                                           |                                          |
| Height                                                                                                                                                                                    | 127 mm                                   |
| Width                                                                                                                                                                                     | 66 mm                                    |
| Depth                                                                                                                                                                                     | 43 mm                                    |
| Frame                                                                                                                                                                                     |                                          |
| Degree of protection (EN IEC 60529)                                                                                                                                                       | IP65                                     |
| Operating temperature min.                                                                                                                                                                | -30 °C                                   |
| -   3                                                                                                                                                                                     |                                          |
| Operating temperature max.                                                                                                                                                                | 70 °C                                    |
|                                                                                                                                                                                           |                                          |
| Operating temperature max.                                                                                                                                                                | 70 °C                                    |
| Operating temperature max. Storage temperature min.                                                                                                                                       | 70 °C<br>-30 °C                          |
| Operating temperature max.  Storage temperature min.  Storage temperature max.                                                                                                            | 70 °C<br>-30 °C<br>80 °C                 |
| Operating temperature max.  Storage temperature min.  Storage temperature max.  Suitable for installation wall thickness min.                                                             | 70 °C<br>-30 °C<br>80 °C<br>1 mm         |
| Operating temperature max.  Storage temperature min.  Storage temperature max.  Suitable for installation wall thickness min.  Suitable for installation wall thickness max.              | 70 °C -30 °C 80 °C 1 mm 5 mm             |
| Operating temperature max.  Storage temperature min.  Storage temperature max.  Suitable for installation wall thickness min.  Suitable for installation wall thickness max.  Color cover | 70 °C -30 °C 80 °C 1 mm 5 mm transparent |