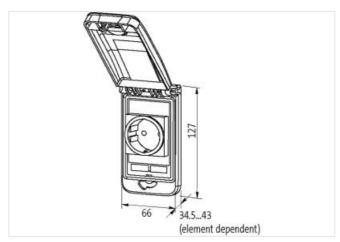

stay connected

| ECLASS-10.1                                                                                                                                                                               | 27182810                                 |
|-------------------------------------------------------------------------------------------------------------------------------------------------------------------------------------------|------------------------------------------|
| ECLASS-11.1                                                                                                                                                                               | 27182810                                 |
| ECLASS-12.0                                                                                                                                                                               | 27182810                                 |
| ETIM-5.0                                                                                                                                                                                  | EC002625                                 |
| customs tariff number                                                                                                                                                                     | 85389099                                 |
| GTIN                                                                                                                                                                                      | 4048879689427                            |
| Packaging unit                                                                                                                                                                            | 1                                        |
| Mechanical data   Mounting data                                                                                                                                                           |                                          |
| Height                                                                                                                                                                                    | 127 mm                                   |
| Width                                                                                                                                                                                     | 66 mm                                    |
| Depth                                                                                                                                                                                     | 43 mm                                    |
| Frame                                                                                                                                                                                     |                                          |
| Degree of protection (EN IEC 60529)                                                                                                                                                       | IP65                                     |
| Operating temperature min.                                                                                                                                                                | -30 °C                                   |
| -   3                                                                                                                                                                                     |                                          |
| Operating temperature max.                                                                                                                                                                | 70 °C                                    |
|                                                                                                                                                                                           |                                          |
| Operating temperature max.                                                                                                                                                                | 70 °C                                    |
| Operating temperature max. Storage temperature min.                                                                                                                                       | 70 °C<br>-30 °C                          |
| Operating temperature max.  Storage temperature min.  Storage temperature max.                                                                                                            | 70 °C<br>-30 °C<br>80 °C                 |
| Operating temperature max.  Storage temperature min.  Storage temperature max.  Suitable for installation wall thickness min.                                                             | 70 °C<br>-30 °C<br>80 °C<br>1 mm         |
| Operating temperature max.  Storage temperature min.  Storage temperature max.  Suitable for installation wall thickness min.  Suitable for installation wall thickness max.              | 70 °C -30 °C 80 °C 1 mm 5 mm             |
| Operating temperature max.  Storage temperature min.  Storage temperature max.  Suitable for installation wall thickness min.  Suitable for installation wall thickness max.  Color cover | 70 °C -30 °C 80 °C 1 mm 5 mm transparent |