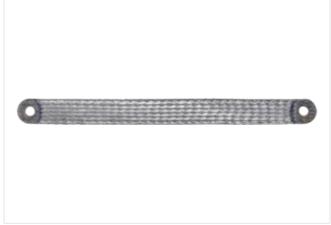

## **GROUNDING STRIP 16MM<sup>2</sup> 200MM FOR M8**

Tinned copper

Ground strap 16 mm<sup>2</sup>
200 mm for hole (M8)
max. 120 A
for earthing and potential equalisation
Hole for metric screw or centric screw thread bolt

## Illustration

Product may differ from Image

| Commercial data       |               |
|-----------------------|---------------|
| ECLASS-6.0            | 27149205      |
| ECLASS-6.1            | 27149205      |
| ECLASS-7.0            | 27149205      |
| ECLASS-8.0            | 27149205      |
| ECLASS-9.0            | 27140326      |
| ECLASS-10.1           | 27140326      |
| ECLASS-11.1           | 27140326      |
| ECLASS-12.0           | 27140326      |
| ETIM-5.0              | EC002809      |
| customs tariff number | 74130000      |
| GTIN                  | 4048879031448 |
| Packaging unit        | 1             |