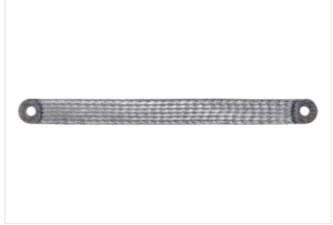

## **GROUNDING STRIP 6MM<sup>2</sup> 300MM FOR M4**

Tinned copper

Ground strap 6 mm²
300 mm for screw (M4)
max. 50 A
for Modlink MSDD
Hole for metric screw or centric screw thread bolt

## Illustration

Product may differ from Image

| Commercial data       |               |
|-----------------------|---------------|
| ECLASS-6.0            | 27149205      |
| ECLASS-6.1            | 27149205      |
| ECLASS-7.0            | 27149205      |
| ECLASS-8.0            | 27149205      |
| ECLASS-9.0            | 27140326      |
| ECLASS-10.1           | 27140326      |
| ECLASS-11.1           | 27140326      |
| ECLASS-12.0           | 27140326      |
| ETIM-5.0              | EC002809      |
| customs tariff number | 74130000      |
| GTIN                  | 4048879031462 |
| Packaging unit        | 1             |