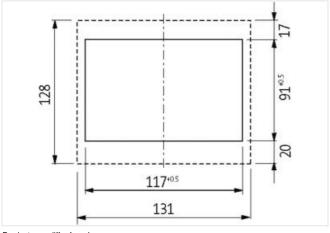

stay connected

| ECLASS-11.1                                   | 27182810      |
|-----------------------------------------------|---------------|
| ECLASS-12.0                                   | 27182810      |
| ETIM-5.0                                      | EC000456      |
| customs tariff number                         | 85389099      |
| GTIN                                          | 4048879388740 |
| Packaging unit                                | 1             |
| Mechanical data   Mounting data               |               |
| Height                                        | 127 mm        |
| Width                                         | 131 mm        |
| Depth                                         | 43 mm         |
| Frame                                         |               |
| Degree of protection (EN IEC 60529)           | IP65          |
| Operating temperature min.                    | -30 °C        |
| Operating temperature max.                    | 70 °C         |
| Storage temperature min.                      | -30 °C        |
| Storage temperature max.                      | 80 °C         |
| Suitable for installation wall thickness min. | 1 mm          |
| Suitable for installation wall thickness max. | 5 mm          |
| Color cover                                   | metallic      |
| Color housing                                 | black         |
| Material lid                                  | ABS           |
| Material housing                              | PA            |