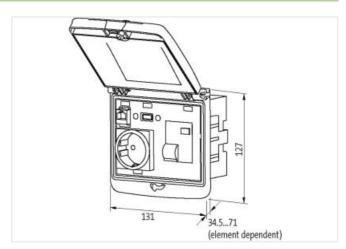

stay connected

| ECLASS-11.1                                   | 27182810      |
|-----------------------------------------------|---------------|
| ECLASS-12.0                                   | 27182810      |
| ETIM-5.0                                      | EC000456      |
| customs tariff number                         | 85389099      |
| GTIN                                          | 4048879388740 |
| Packaging unit                                | 1             |
| Mechanical data   Mounting data               |               |
| Height                                        | 127 mm        |
| Width                                         | 131 mm        |
| Depth                                         | 43 mm         |
| Frame                                         |               |
| Degree of protection (EN IEC 60529)           | IP65          |
| Operating temperature min.                    | -30 °C        |
| Operating temperature max.                    | 70 °C         |
| Storage temperature min.                      | -30 °C        |
| Storage temperature max.                      | 80 °C         |
| Suitable for installation wall thickness min. | 1 mm          |
| Suitable for installation wall thickness max. | 5 mm          |
| Color cover                                   | metallic      |
| Color housing                                 | black         |
| Material lid                                  | ABS           |
| Material housing                              | PA            |