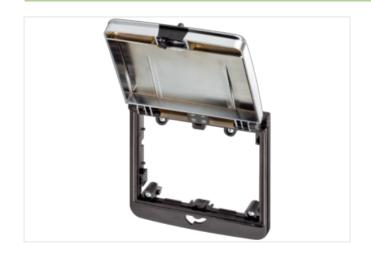

## MODLINK MSDD FRAME DBL METALIC

Closure Daimler

Frame: plastic PA black Lid: plastic, ABS gray Closure: Daimler

## Illustration

Product may differ from Image

| 27144001 |                                              |
|----------|----------------------------------------------|
| 27189260 |                                              |
| 27189260 |                                              |
| 27189260 |                                              |
| 27182810 |                                              |
| 27182810 |                                              |
|          | 27189260<br>27189260<br>27189260<br>27182810 |