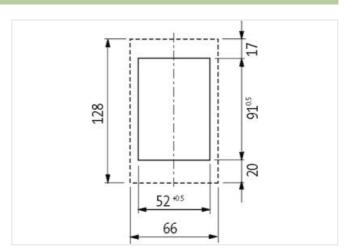

stay connected

| ECLASS-11.1                                   | 27182810      |
|-----------------------------------------------|---------------|
| ECLASS-12.0                                   | 27182810      |
| ETIM-5.0                                      | EC002625      |
| customs tariff number                         | 85389099      |
| GTIN                                          | 4048879388726 |
| Packaging unit                                | 1             |
| Mechanical data   Mounting data               |               |
| Height                                        | 127 mm        |
| Width                                         | 66 mm         |
| Depth                                         | 43 mm         |
| Frame                                         |               |
| Degree of protection (EN IEC 60529)           | IP65          |
| Operating temperature min.                    | -30 °C        |
| Operating temperature max.                    | 70 °C         |
| Storage temperature min.                      | -30 °C        |
| Storage temperature max.                      | 80 °C         |
| Suitable for installation wall thickness min. | 1 mm          |
| Suitable for installation wall thickness max. | 5 mm          |
| Color cover                                   | gray          |
| Color housing                                 | black         |
| Material lid                                  | PBT           |
| Material housing                              | PA            |