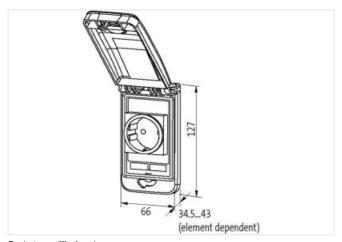

stay connected

| ECLASS-11.1                                   | 27182810      |
|-----------------------------------------------|---------------|
| ECLASS-12.0                                   | 27182810      |
| ETIM-5.0                                      | EC002625      |
| customs tariff number                         | 85389099      |
| GTIN                                          | 4048879388726 |
| Packaging unit                                | 1             |
| Mechanical data   Mounting data               |               |
| Height                                        | 127 mm        |
| Width                                         | 66 mm         |
| Depth                                         | 43 mm         |
| Frame                                         |               |
| Degree of protection (EN IEC 60529)           | IP65          |
| Operating temperature min.                    | -30 °C        |
| Operating temperature max.                    | 70 °C         |
| Storage temperature min.                      | -30 °C        |
| Storage temperature max.                      | 80 °C         |
| Suitable for installation wall thickness min. | 1 mm          |
| Suitable for installation wall thickness max. | 5 mm          |
| Color cover                                   | gray          |
| Color housing                                 | black         |
| Material lid                                  | PBT           |
| Material housing                              | PA            |