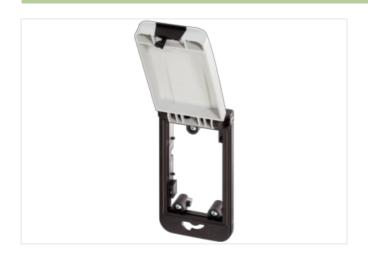

## **MODLINK MSDD FRAME SINGLE GRAY**

Closure Daimler

Frame: plastic PA black Lid: plastic, PBT gray Closure: Daimler

## Illustration

Product may differ from Image

| 27189217 |                                              |
|----------|----------------------------------------------|
| 27189260 |                                              |
| 27189260 |                                              |
| 27189260 |                                              |
| 27189260 |                                              |
| 27182810 |                                              |
|          | 27189260<br>27189260<br>27189260<br>27189260 |