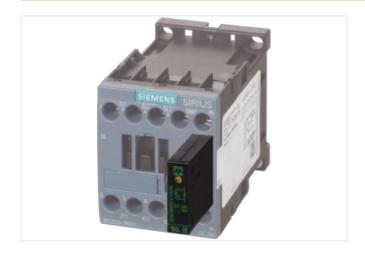

## SIEMENS CONTACTOR SUPPRESSOR

RC, 400VAC/DC

400 V AC/DC

RC

For other configurations and voltages, please inquire.

## Illustration

Product may differ from Image

| Commercial data |          |  |
|-----------------|----------|--|
| ECLASS-6.0      | 27371013 |  |
| ECLASS-6.1      | 27371013 |  |
| ECLASS-7.0      | 27371013 |  |
| ECLASS-8.0      | 27371013 |  |
| ECLASS-9.0      | 27371013 |  |
| ECLASS-10.1     | 27371013 |  |
|                 |          |  |