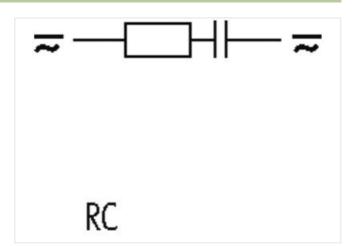

## SIEMENS CONTACTOR SUPPRESSOR

RC, 400VAC/DC

400 V AC/DC

RC

For other configurations and voltages, please inquire.