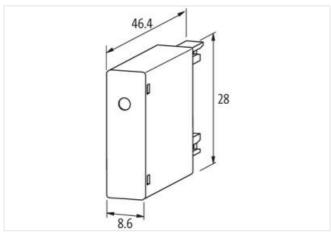

| ECLASS-11.1                              | 27371013            |
|------------------------------------------|---------------------|
| ECLASS-12.0                              | 27371013            |
| ETIM-5.0                                 | EC002498            |
| customs tariff number                    | 85363010            |
| GTIN                                     | 4048879010603       |
| Packaging unit                           | 1                   |
| Compatibility   Compatible with          |                     |
| Appropriate contactors                   | 3 RT 20.15/16/17/18 |
| Electrical data                          |                     |
| Damping factor                           | 1.5× UN             |
| Electrical data   Input                  |                     |
| Input voltage AC min.                    | 240 V               |
| Input voltage AC max.                    | 400 V               |
| Installation   Connection                |                     |
| Connection information                   | Plug contact        |
| Device protection   Media                |                     |
| Flame resistance                         | flame retardant     |
| Mechanical data   Material data          |                     |
| Combustibility class housing (UL94)      | V-0                 |
| Material housing                         | Plastic             |
| Mechanical data   Mounting data          |                     |
| Height                                   | 46,4 mm             |
| Width                                    | 28 mm               |
| Depth                                    | 8,6 mm              |
| Environmental characteristics   Climatic |                     |
| Operating temperature min.               | -20 °C              |
| Operating temperature max.               | 70 °C               |