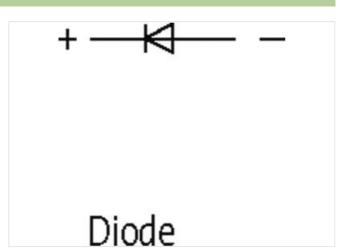

## SIEMENS CONTACTOR SUPPRESSOR

Diode, 0...240VDC

24...240 V DC Diode

## **Link to Product**

## Illustration







Product may differ from Image











| Commercial data |          |  |
|-----------------|----------|--|
| ECLASS-6.0      | 27371013 |  |
| ECLASS-6.1      | 27371013 |  |
| ECLASS-7.0      | 27371013 |  |
| ECLASS-8.0      | 27371013 |  |
| ECLASS-9.0      | 27371013 |  |
| ECLASS-10.1     | 27371013 |  |
| ECLASS-11.1     | 27371013 |  |
| ECLASS-12.0     | 27371013 |  |

The information in this Product-PDF has been compiled with the utmost care.

Liability for the correctness completeness and topicality of the information is restricted to gross negligence. Version: 2024-05-19



stay connected

| ETIM-5.0                                 | EC002498            |
|------------------------------------------|---------------------|
| customs tariff number                    | 8536301