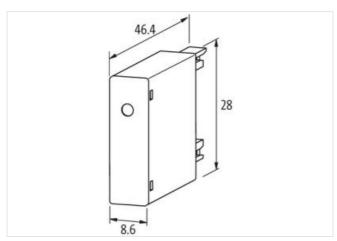

stay connected

| ETIM-5.0                                 | EC002498            |
|------------------------------------------|---------------------|
| customs tariff number                    | 85363010            |
| GTIN                                     | 4048879010719       |
| Packaging unit                           | 1                   |
| Compatibility   Compatible with          |                     |
| Appropriate contactors                   | 3 RT 20.15/16/17/18 |
| Electrical data                          |                     |
| Damping factor                           | 1.5× UN             |
| Electrical data   Input                  |                     |
| Input voltage DC min.                    | 12 V                |
| Input voltage DC max.                    | 250 V               |
| Installation   Connection                |                     |
| Connection information                   | Plug contact        |
| Device protection   Media                |                     |
| Flame resistance                         | flame retardant     |
| Mechanical data   Material data          |                     |
| Combustibility class housing (UL94)      | V-0                 |
| Material housing                         | Plastic             |
| Mechanical data   Mounting data          |                     |
| Height                                   | 46,4 mm             |
| Width                                    | 28 mm               |
| Depth                                    | 8,6 mm              |
| Environmental characteristics   Climatic |                     |
| Operating temperature min.               | -20 °C              |
| Operating temperature max.               | 70 °C               |