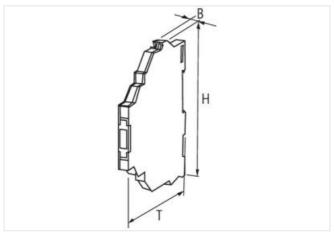

stay connected

| ECLASS-11.1                                            | 27371604                  |
|--------------------------------------------------------|---------------------------|
| ECLASS-12.0                                            | 27371604                  |
| ETIM-5.0                                               | EC001504                  |
| customs tariff number                                  | 85414900                  |
| GTIN                                                   | 4048879021685             |
| Packaging unit                                         | 1                         |
| Electrical data   Input                                |                           |
|                                                        |                           |
| Input voltage OFF DC min.                              | 0 V                       |
| Input voltage OFF DC max.                              | 5 V                       |
| Input voltage DC min.                                  | 10 V                      |
| Input voltage DC max.                                  | 53 V                      |
| Current input DC                                       | 6,2 mA                    |
| Electrical data   Output                               |                           |
| Switch off delay max.                                  | 10 ms                     |
| Switch on delay max.                                   | 10 ms                     |
| Quiescent current OFF max.                             | 0,3 mA                    |
| Switching frequency inductive max.                     | 1 Hz                      |
| Switching frequency ohmic max.                         | 20 Hz                     |
| Voltage switching AC min.                              | 24 V                      |
| Switching voltage AC max.                              | 250 V                     |
| Switching current min.                                 | 2 mA                      |
| Switching current max.                                 | 0,5 A                     |
| Voltage drop AC max.                                   | 1,5 V                     |
| Diagnostics                                            |                           |
| Status indication LED                                  | yellow                    |
| Device protection   Electrical                         |                           |
| Rated surge voltage                                    | 2,5 kV                    |
| Device protection   Media                              |                           |
| Flame resistance                                       | flame retardant           |
| Mechanical data   Material data                        |                           |
| Color housing                                          | black                     |
| Material housing                                       | Plastic                   |
| Mechanical data   Mounting data                        |                           |
| Mounting method                                        | geschnappt                |
| Suitable for mounting type                             | mounting rail, (EN 60715) |
| Height                                                 | 78 mm                     |
| Width                                                  | 6,2 mm                    |
| Depth                                                  | 70 mm                     |
| Environmental characteristics   Clima                  |                           |
| Operating temperature min.                             | -20 °C                    |
| Operating temperature min.  Operating temperature max. | 60 °C                     |
| Connection type 4                                      |                           |
|                                                        | On in advantage of El     |
| Connection                                             | Spring clamp terminals FK |
| Family construction form                               | terminal                  |
| Gender  Color contact corrier                          | female                    |
| Color contact carrier                                  | black                     |
| No. of poles PIN 1                                     | 13                        |
|                                                        |                           |
| Connection                                             | Spring clamp terminals FK |
| Family construction form                               | terminal                  |
|                                                        |                           |