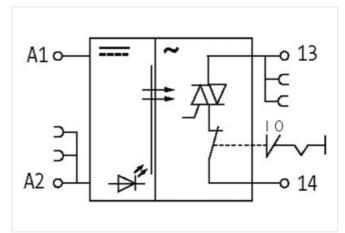

## MIRO 6.2MM OPTO-COUPLER MODULE WITH ISOLATION LINK

IN: 53 VDC - OUT: 250 VAC / 0,5A

Triac 0.5 A 24 V DC Spring clamp terminals

stay connected

| ECLASS-11.1                                            | 27371604                  |
|--------------------------------------------------------|---------------------------|
| ECLASS-12.0                                            | 27371604                  |
| ETIM-5.0                                               | EC001504                  |
| customs tariff number                                  | 85414900                  |
| GTIN                                                   | 4048879021685             |
| Packaging unit                                         | 1                         |
| Electrical data   Input                                |                           |
|                                                        |                           |
| Input voltage OFF DC min.                              | 0 V                       |
| Input voltage OFF DC max.                              | 5 V                       |
| Input voltage DC min.                                  | 10 V                      |
| Input voltage DC max.                                  | 53 V                      |
| Current input DC                                       | 6,2 mA                    |
| Electrical data   Output                               |                           |
| Switch off delay max.                                  | 10 ms                     |
| Switch on delay max.                                   | 10 ms                     |
| Quiescent current OFF max.                             | 0,3 mA                    |
| Switching frequency inductive max.                     | 1 Hz                      |
| Switching frequency ohmic max.                         | 20 Hz                     |
| Voltage switching AC min.                              | 24 V                      |
| Switching voltage AC max.                              | 250 V                     |
| Switching current min.                                 | 2 mA                      |
| Switching current max.                                 | 0,5 A                     |
| Voltage drop AC max.                                   | 1,5 V                     |
| Diagnostics                                            |                           |
| Status indication LED                                  | yellow                    |
| Device protection   Electrical                         |                           |
| Rated surge voltage                                    | 2,5 kV                    |
| Device protection   Media                              |                           |
| Flame resistance                                       | flame retardant           |
| Mechanical data   Material data                        |                           |
| Color housing                                          | black                     |
| Material housing                                       | Plastic                   |
| Mechanical data   Mounting data                        |                           |
| Mounting method                                        | geschnappt                |
| Suitable for mounting type                             | mounting rail, (EN 60715) |
| Height                                                 | 78 mm                     |
| Width                                                  | 6,2 mm                    |
| Depth                                                  | 70 mm                     |
| Environmental characteristics   Clima                  |                           |
| Operating temperature min.                             | -20 °C                    |
| Operating temperature min.  Operating temperature max. | 60 °C                     |
| Connection type 4                                      |                           |
|                                                        | On in advantage of El     |
| Connection                                             | Spring clamp terminals FK |
| Family construction form                               | terminal                  |
| Gender  Color contact corrier                          | female                    |
| Color contact carrier                                  | black                     |
| No. of poles PIN 1                                     | 13                        |
|                                                        |                           |
| Connection                                             | Spring clamp terminals FK |
| Family construction form                               | terminal                  |
|                                                        |                           |