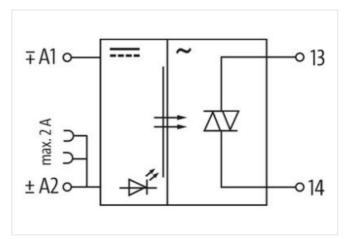

## MIRO TH 24VDC FK L OPTO-COUPLER MODULE

IN: 50 VDC - OUT: 250 VAC / 0,5A

Triac 0.5 A 24 V DC Spring clamp terminals

stay connected

| ECLASS-11.1                                      | 27371604                  |
|--------------------------------------------------|---------------------------|
| ECLASS-12.0                                      | 27371604                  |
| ETIM-5.0                                         | EC001504                  |
| customs tariff number                            | 85414900                  |
| GTIN                                             | 4048879021722             |
| Packaging unit                                   | 1                         |
| Electrical data   Input                          |                           |
|                                                  | 0 V                       |
| Input voltage OFF DC min.                        | 5 V                       |
| Input voltage OFF DC max.  Input voltage DC min. | 10 V                      |
| Input voltage DC min.  Input voltage DC max.     | 53 V                      |
| Current input DC                                 |                           |
|                                                  | 7 mA                      |
| Electrical data   Output                         |                           |
| Switch off delay max.                            | 10 ms                     |
| Switch on delay max.                             | 10 ms                     |
| Quiescent current OFF max.                       | 0,3 mA                    |
| Additional condition switching frequency         | depending on wiring       |
| Switching frequency max.                         | 20 Hz                     |
| Voltage switching AC min.                        | 24 V                      |
| Switching voltage AC max.                        | 250 V                     |
| Switching current min.                           | 1,5 mA                    |
| Switching current max.                           | 0,5 A                     |
| Voltage drop AC max.                             | 1,5 V                     |
| Diagnostics                                      |                           |
| Status indication LED                            | yellow                    |
| Device protection   Electrical                   |                           |
| Rated surge voltage                              | 2,5 kV                    |
| Device protection   Media                        |                           |
| Flame resistance                                 | flame retardant           |
| Mechanical data   Material data                  |                           |
| Color housing                                    | black                     |
| Material housing                                 | Plastic                   |
| Mechanical data   Mounting data                  |                           |
| Mounting method                                  | geschnappt                |
| Suitable for mounting type                       | mounting rail, (EN 60715) |
| Height                                           | 78 mm                     |
| Width                                            | 6,2 mm                    |
| Depth                                            | 70 mm                     |
| Environmental characteristics   Climatic         |                           |
| Operating temperature min.                       | -20 °C                    |
| Operating temperature max.                       | 60 °C                     |
| Connection type 4                                |                           |
| Connection                                       | Spring clamp terminals FK |
| Family construction form                         | terminal                  |
| Gender Gender                                    | female                    |
| Gendel                                           | black                     |
| Color contact carrier                            | A DECLARA                 |
| Color contact carrier                            |                           |
| No. of poles                                     | 1                         |
| No. of poles PIN 1                               | 1 13                      |
| No. of poles                                     | 1                         |