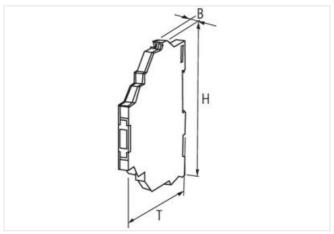

stay connected

| ECLASS-11.1                                      | 27371604                  |
|--------------------------------------------------|---------------------------|
| ECLASS-12.0                                      | 27371604                  |
| ETIM-5.0                                         | EC001504                  |
| customs tariff number                            | 85414900                  |
| GTIN                                             | 4048879021722             |
| Packaging unit                                   | 1                         |
| Electrical data   Input                          |                           |
|                                                  | 0 V                       |
| Input voltage OFF DC min.                        | 5 V                       |
| Input voltage OFF DC max.  Input voltage DC min. | 10 V                      |
| Input voltage DC min.  Input voltage DC max.     | 53 V                      |
| Current input DC                                 |                           |
|                                                  | 7 mA                      |
| Electrical data   Output                         |                           |
| Switch off delay max.                            | 10 ms                     |
| Switch on delay max.                             | 10 ms                     |
| Quiescent current OFF max.                       | 0,3 mA                    |
| Additional condition switching frequency         | depending on wiring       |
| Switching frequency max.                         | 20 Hz                     |
| Voltage switching AC min.                        | 24 V                      |
| Switching voltage AC max.                        | 250 V                     |
| Switching current min.                           | 1,5 mA                    |
| Switching current max.                           | 0,5 A                     |
| Voltage drop AC max.                             | 1,5 V                     |
| Diagnostics                                      |                           |
| Status indication LED                            | yellow                    |
| Device protection   Electrical                   |                           |
| Rated surge voltage                              | 2,5 kV                    |
| Device protection   Media                        |                           |
| Flame resistance                                 | flame retardant           |
| Mechanical data   Material data                  |                           |
| Color housing                                    | black                     |
| Material housing                                 | Plastic                   |
| Mechanical data   Mounting data                  |                           |
| Mounting method                                  | geschnappt                |
| Suitable for mounting type                       | mounting rail, (EN 60715) |
| Height                                           | 78 mm                     |
| Width                                            | 6,2 mm                    |
| Depth                                            | 70 mm                     |
| Environmental characteristics   Climatic         |                           |
| Operating temperature min.                       | -20 °C                    |
| Operating temperature max.                       | 60 °C                     |
| Connection type 4                                |                           |
| Connection                                       | Spring clamp terminals FK |
| Family construction form                         | terminal                  |
| Gender Gender                                    | female                    |
| Gendel                                           | black                     |
| Color contact carrier                            | A DECLARA                 |
| Color contact carrier                            |                           |
| No. of poles                                     | 1                         |
| No. of poles PIN 1                               | 1 13                      |
| No. of poles                                     | 1                         |