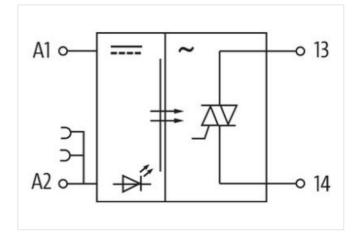

## MIRO TH 24VDC FK L OPTO-COUPLER MODULE

IN: 50 VDC - OUT: 250 VAC / 0,5A

Triac 0.5 A 24 V DC Spring clamp terminals

stay connected

| ECLASS-11.1                                      | 27371604                  |
|--------------------------------------------------|---------------------------|
| ECLASS-12.0                                      | 27371604                  |
| ETIM-5.0                                         | EC001504                  |
| customs tariff number                            | 85414900                  |
| GTIN                                             | 4048879021722             |
| Packaging unit                                   | 1                         |
| Electrical data   Input                          |                           |
|                                                  | 0 V                       |
| Input voltage OFF DC min.                        | 5 V                       |
| Input voltage OFF DC max.  Input voltage DC min. | 10 V                      |
| Input voltage DC min.  Input voltage DC max.     | 53 V                      |
| Current input DC                                 |                           |
|                                                  | 7 mA                      |
| Electrical data   Output                         |                           |
| Switch off delay max.                            | 10 ms                     |
| Switch on delay max.                             | 10 ms                     |
| Quiescent current OFF max.                       | 0,3 mA                    |
| Additional condition switching frequency         | depending on wiring       |
| Switching frequency max.                         | 20 Hz                     |
| Voltage switching AC min.                        | 24 V                      |
| Switching voltage AC max.                        | 250 V                     |
| Switching current min.                           | 1,5 mA                    |
| Switching current max.                           | 0,5 A                     |
| Voltage drop AC max.                             | 1,5 V                     |
| Diagnostics                                      |                           |
| Status indication LED                            | yellow                    |
| Device protection   Electrical                   |                           |
| Rated surge voltage                              | 2,5 kV                    |
| Device protection   Media                        |                           |
| Flame resistance                                 | flame retardant           |
| Mechanical data   Material data                  |                           |
| Color housing                                    | black                     |
| Material housing                                 | Plastic                   |
| Mechanical data   Mounting data                  |                           |
| Mounting method                                  | geschnappt                |
| Suitable for mounting type                       | mounting rail, (EN 60715) |
| Height                                           | 78 mm                     |
| Width                                            | 6,2 mm                    |
| Depth                                            | 70 mm                     |
| Environmental characteristics   Climatic         |                           |
| Operating temperature min.                       | -20 °C                    |
| Operating temperature max.                       | 60 °C                     |
| Connection type 4                                |                           |
| Connection                                       | Spring clamp terminals FK |
| Family construction form                         | terminal                  |
| Gender Gender                                    | female                    |
| Gendel                                           | black                     |
| Color contact carrier                            | A DECLARA                 |
| Color contact carrier                            |                           |
| No. of poles                                     | 1                         |
| No. of poles PIN 1                               | 1 13                      |
| No. of poles                                     | 1                         |