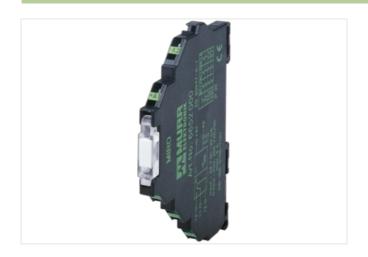

## MIRO TH 24VDC FK L OPTO-COUPLER MODULE

IN: 50 VDC - OUT: 250 VAC / 0,5A

Triac 0.5 A 24 V DC Spring clamp terminals

## Illustration

Product may differ from Image

| 27371601 |                                              |
|----------|----------------------------------------------|
| 27371604 |                                              |
| 27371604 |                                              |
| 27371604 |                                              |
| 27371604 |                                              |
| 27371604 |                                              |
|          | 27371604<br>27371604<br>27371604<br>27371604 |