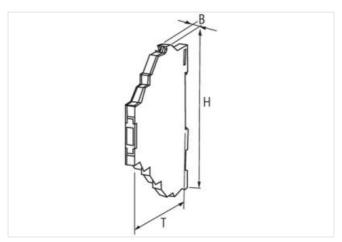

stay connected

| ECLASS-11.1                           | 27371604                             |
|---------------------------------------|--------------------------------------|
| ECLASS-12.0                           | 27371604                             |
| ETIM-5.0                              | EC001504                             |
| customs tariff number                 | 85414900                             |
| GTIN                                  | 4048879021791                        |
| Packaging unit                        | 1                                    |
| Electrical data   Input               |                                      |
|                                       | A.V.                                 |
| Input voltage OFF DC min.             | 0 V                                  |
| Input voltage OFF DC max.             | 2 V                                  |
| Input voltage DC min.                 | 15 V                                 |
| Input voltage DC max.                 | 30 V                                 |
| Input current DC max.                 | 16 mA                                |
| Control current                       | 0,1 mA                               |
| Electrical data   Output              |                                      |
| Switch off delay max.                 | 18 µs                                |
| Quiescent current OFF max.            | 0,1 mA                               |
| Switching frequency max.              | 20000 Hz                             |
| Voltage switching DC min.             | 5 V                                  |
| Switching voltage DC max.             | 48 V                                 |
| Switching current min.                | 0,1 mA                               |
| Switching current max.                | 0,2 A                                |
| Voltage drop DC max.                  | 1,2 V                                |
| Diagnostics                           |                                      |
| Status indication LED                 | yellow                               |
| Device protection   Electrical        |                                      |
| Rated insulation voltage              | 3750 V                               |
| Device protection   Media             |                                      |
| Flame resistance                      | flame retardant                      |
| Mechanical data   Material data       |                                      |
| Color housing                         | black                                |
| Material housing                      | Plastic                              |
| Mechanical data   Mounting data       |                                      |
| Mounting method                       | goodhanat                            |
| Suitable for mounting type            | geschnappt mounting rail, (EN 60715) |
| Height                                | 91 mm                                |
| Width                                 | 6,2 mm                               |
| Depth                                 | 70 mm                                |
| Environmental characteristics   Clima |                                      |
| Operating temperature min.            | -20 °C                               |
| Operating temperature max.            | 60 °C                                |
| Connection type 5                     |                                      |
| Connection                            | Spring clamp terminals FK            |
| Family construction form              | terminal                             |
| Gender                                | female                               |
| Color contact carrier                 | black                                |
| No. of poles                          | 1                                    |
| PIN 1                                 | <u>-</u>                             |
| Connection                            | Spring clamp terminals FK            |
| Family construction form              | terminal                             |
| Gender                                | female                               |
| GONGO                                 | ionalo                               |