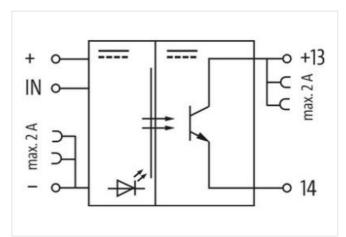

## MIRO TR 24VDC 20KHZ IN<1MA FK OPTO-COUPLER MODULE

IN: 30 VDC - OUT: 48 VDC / 0.2 A

Transistor 0.2 A 24 V DC Control current 0.1 mA (5 V DC) Spring clamp terminals

stay connected

| ECLASS-11.1                           | 27371604                             |
|---------------------------------------|--------------------------------------|
| ECLASS-12.0                           | 27371604                             |
| ETIM-5.0                              | EC001504                             |
| customs tariff number                 | 85414900                             |
| GTIN                                  | 4048879021791                        |
| Packaging unit                        | 1                                    |
| Electrical data   Input               |                                      |
|                                       | A.V.                                 |
| Input voltage OFF DC min.             | 0 V                                  |
| Input voltage OFF DC max.             | 2 V                                  |
| Input voltage DC min.                 | 15 V                                 |
| Input voltage DC max.                 | 30 V                                 |
| Input current DC max.                 | 16 mA                                |
| Control current                       | 0,1 mA                               |
| Electrical data   Output              |                                      |
| Switch off delay max.                 | 18 µs                                |
| Quiescent current OFF max.            | 0,1 mA                               |
| Switching frequency max.              | 20000 Hz                             |
| Voltage switching DC min.             | 5 V                                  |
| Switching voltage DC max.             | 48 V                                 |
| Switching current min.                | 0,1 mA                               |
| Switching current max.                | 0,2 A                                |
| Voltage drop DC max.                  | 1,2 V                                |
| Diagnostics                           |                                      |
| Status indication LED                 | yellow                               |
| Device protection   Electrical        |                                      |
| Rated insulation voltage              | 3750 V                               |
| Device protection   Media             |                                      |
| Flame resistance                      | flame retardant                      |
| Mechanical data   Material data       |                                      |
| Color housing                         | black                                |
| Material housing                      | Plastic                              |
| Mechanical data   Mounting data       |                                      |
| Mounting method                       | goodhanat                            |
| Suitable for mounting type            | geschnappt mounting rail, (EN 60715) |
| Height                                | 91 mm                                |
| Width                                 | 6,2 mm                               |
| Depth                                 | 70 mm                                |
| Environmental characteristics   Clima |                                      |
| Operating temperature min.            | -20 °C                               |
| Operating temperature max.            | 60 °C                                |
| Connection type 5                     |                                      |
| Connection                            | Spring clamp terminals FK            |
| Family construction form              | terminal                             |
| Gender                                | female                               |
| Color contact carrier                 | black                                |
| No. of poles                          | 1                                    |
| PIN 1                                 | <u>-</u>                             |
| Connection                            | Spring clamp terminals FK            |
| Family construction form              | terminal                             |
| Gender                                | female                               |
| GONGO                                 | ionalo                               |