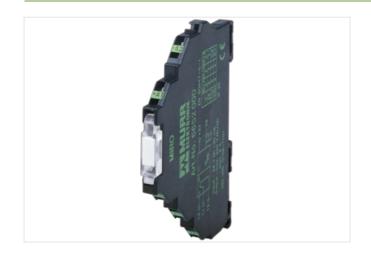

## Illustration

Product may differ from Image

| Commercial data |          |  |
|-----------------|----------|--|
| ECLASS-6.0      | 27371601 |  |
| ECLASS-6.1      | 27371604 |  |
| ECLASS-7.0      | 27371604 |  |
| ECLASS-8.0      | 27371604 |  |
| ECLASS-9.0      | 27371604 |  |
| ECLASS-10.1     | 27371604 |  |