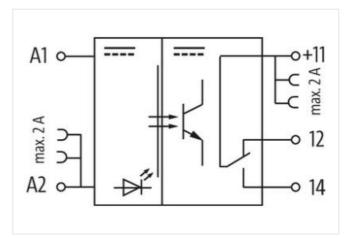

## MIRO TR 24VDC FK OPTO-COUPLER MODULE

IN: 53 VDC - OUT: 48 VDC / 0,5 A - 1 C/O contact

Transistor 0.5 A 24 V DC electr. NO/NC contact Spring clamp terminals

stay connected

| ECLASS-11.1                                         | 27371604                         |
|-----------------------------------------------------|----------------------------------|
| ECLASS-12.0                                         | 27371604                         |
| ETIM-5.0                                            | EC001504                         |
| customs tariff number                               | 85414900                         |
| GTIN                                                | 4048879021807                    |
| Packaging unit                                      | 1                                |
| Electrical data   Input                             |                                  |
|                                                     | 0 V                              |
| Input voltage OFF DC min. Input voltage OFF DC max. | 5 V                              |
|                                                     | 10 V                             |
| Input voltage DC min. Input voltage DC max.         | 53 V                             |
| Current input DC                                    |                                  |
|                                                     | 6,5 mA                           |
| Electrical data   Output                            |                                  |
| Switch off delay max.                               | 150 µs                           |
| Quiescent current OFF max.                          | 0,1 mA                           |
| Switching frequency max.                            | 10 Hz                            |
| Voltage switching DC min.                           | 5 V                              |
| Switching voltage DC max.                           | 48 V                             |
| Switching current min.                              | 0,1 mA                           |
| Switching current max.                              | 0,5 A                            |
| Voltage drop DC max.                                | 1,2 V                            |
| Diagnostics                                         |                                  |
| Status indication LED                               | yellow                           |
| Device protection   Electrical                      |                                  |
| Rated insulation voltage                            | 3750 V                           |
| Device protection   Media                           |                                  |
| Flame resistance                                    | flame retardant                  |
| Mechanical data   Material data                     |                                  |
| Color housing                                       | black                            |
| Material housing                                    | Plastic                          |
| Mechanical data   Mounting data                     |                                  |
| Mounting method                                     | geschnappt                       |
|                                                     | •                                |
| Suitable for mounting type  Height                  | mounting rail, (EN 60715)  91 mm |
| Width                                               | 6,2 mm                           |
| Depth                                               | 70 mm                            |
|                                                     | · V mm                           |
| Environmental characteristics   Climatic            |                                  |
| Operating temperature min.                          | -20 °C                           |
| Operating temperature max.                          | 60 °C                            |
| Connection type 5                                   |                                  |
| Connection                                          | Spring clamp terminals FK        |
| Family construction form                            | terminal                         |
| Gender                                              | female                           |
| Color contact carrier                               | black                            |
| No. of poles                                        | 1                                |
| PIN 1                                               | 11                               |
| Connection                                          | Spring clamp terminals FK        |
| Family construction form                            | terminal                         |
| Gender                                              | female                           |
| Color contact carrier                               | black                            |
|                                                     |                                  |

| No. of poles             | 1                         |
|--------------------------|---------------------------|
| PIN 1                    | 12                        |
| Connection               | Spring clamp terminals FK |
| Family construction form | terminal                  |
| Gender                   | female                    |
| Color contact carrier    | black                     |
| No. of poles             | 1                         |
| PIN 1                    | 14                        |
| Connection               | Spring clamp terminals FK |
| Family construction form | terminal                  |
| Gender                   | female                    |
| Color contact carrier    | black                     |
| No. of poles             | 1                         |
| PIN 1                    | A 1                       |
| Connection               | Spring clamp terminals FK |
| Family construction form | terminal                  |
| Gender                   | female                    |
| Color contact carrier    | black                     |
| No. of poles             | 1                         |
| PIN 1                    | A 2                       |