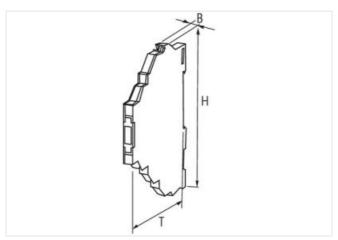

stay connected

| ECLASS-11.1                                         | 27371604                         |
|-----------------------------------------------------|----------------------------------|
| ECLASS-12.0                                         | 27371604                         |
| ETIM-5.0                                            | EC001504                         |
| customs tariff number                               | 85414900                         |
| GTIN                                                | 4048879021807                    |
| Packaging unit                                      | 1                                |
| Electrical data   Input                             |                                  |
|                                                     | 0 V                              |
| Input voltage OFF DC min. Input voltage OFF DC max. | 5 V                              |
|                                                     | 10 V                             |
| Input voltage DC min. Input voltage DC max.         | 53 V                             |
| Current input DC                                    |                                  |
|                                                     | 6,5 mA                           |
| Electrical data   Output                            |                                  |
| Switch off delay max.                               | 150 µs                           |
| Quiescent current OFF max.                          | 0,1 mA                           |
| Switching frequency max.                            | 10 Hz                            |
| Voltage switching DC min.                           | 5 V                              |
| Switching voltage DC max.                           | 48 V                             |
| Switching current min.                              | 0,1 mA                           |
| Switching current max.                              | 0,5 A                            |
| Voltage drop DC max.                                | 1,2 V                            |
| Diagnostics                                         |                                  |
| Status indication LED                               | yellow                           |
| Device protection   Electrical                      |                                  |
| Rated insulation voltage                            | 3750 V                           |
| Device protection   Media                           |                                  |
| Flame resistance                                    | flame retardant                  |
| Mechanical data   Material data                     |                                  |
| Color housing                                       | black                            |
| Material housing                                    | Plastic                          |
| Mechanical data   Mounting data                     |                                  |
| Mounting method                                     | geschnappt                       |
|                                                     | •                                |
| Suitable for mounting type  Height                  | mounting rail, (EN 60715)  91 mm |
| Width                                               | 6,2 mm                           |
| Depth                                               | 70 mm                            |
|                                                     | · V mm                           |
| Environmental characteristics   Climatic            |                                  |
| Operating temperature min.                          | -20 °C                           |
| Operating temperature max.                          | 60 °C                            |
| Connection type 5                                   |                                  |
| Connection                                          | Spring clamp terminals FK        |
| Family construction form                            | terminal                         |
| Gender                                              | female                           |
| Color contact carrier                               | black                            |
| No. of poles                                        | 1                                |
| PIN 1                                               | 11                               |
| Connection                                          | Spring clamp terminals FK        |
| Family construction form                            | terminal                         |
| Gender                                              | female                           |
| Color contact carrier                               | black                            |
|                                                     |                                  |