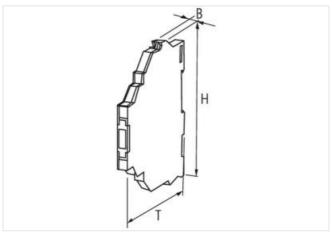

stay connected

| ECLASS-11.1                           | 27371604                  |
|---------------------------------------|---------------------------|
| ECLASS-12.0                           | 27371604                  |
| ETIM-5.0                              | EC001504                  |
| customs tariff number                 | 85414900                  |
| GTIN                                  | 4048879021821             |
| Packaging unit                        | 1                         |
| Electrical data   Input               |                           |
| Input voltage AC min.                 | 90 V                      |
| Input voltage AC max.                 | 250 V                     |
| Input voltage OFF AC min.             | 0 V                       |
| Input voltage OFF AC max.             | 40 V                      |
| Current input AC max.                 | 7,5 mA                    |
|                                       | ۸۱۱۱ کی ۱                 |
| Electrical data   Output              |                           |
| Switch off delay max.                 | 15 ms                     |
| Switch on delay max.                  | 55 ms                     |
| Quiescent current OFF max.            | 0,3 mA                    |
| Switching frequency inductive max.    | 30 Hz                     |
| Switching frequency ohmic max.        | 500 Hz                    |
| Voltage switching DC min.             | 5 V                       |
| Switching voltage DC max.             | 48 V                      |
| Switching current min.                | 0,1 mA                    |
| Switching current max.                | 0,5 A                     |
| Voltage drop DC max.                  | 1,2 V                     |
| Diagnostics                           |                           |
| Status indication LED                 | yellow                    |
| Device protection   Electrical        |                           |
| Rated insulation voltage              | 3750 V                    |
| Device protection   Media             |                           |
| Flame resistance                      | flame retardant           |
| Mechanical data   Material data       |                           |
| Color housing                         | black                     |
| Material housing                      | Plastic                   |
| Mechanical data   Mounting data       |                           |
| Mounting method                       | geschnappt                |
| Suitable for mounting type            | mounting rail, (EN 60715) |
| Height                                | 78 mm                     |
| Width                                 | 6,2 mm                    |
| Depth                                 | 70 mm                     |
| Environmental characteristics   Clima | tic                       |
| Operating temperature min.            | -20 °C                    |
| Operating temperature max.            | 60 °C                     |
| Connection type 4                     |                           |
| Connection                            | Spring clamp terminals FK |
| Family construction form              | terminal                  |
| Gender                                | female                    |
| Color contact carrier                 | black                     |
| No. of poles                          | 1                         |
| PIN 1                                 | 13 +                      |
| Connection                            | Spring clamp terminals FK |
| Family construction form              | terminal                  |
| i aimiy construction form             | отпи                      |