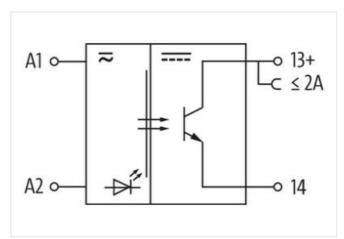

## MIRO TR 90-250VAC FK OPTO-COUPLER MODULE

IN: 250 VAC - OUT: 48 VDC / 0,5 A

Transistor 0.5 A 230 V AC Spring clamp terminals

stay connected

| ECLASS-11.1                           | 27371604                  |
|---------------------------------------|---------------------------|
| ECLASS-12.0                           | 27371604                  |
| ETIM-5.0                              | EC001504                  |
| customs tariff number                 | 85414900                  |
| GTIN                                  | 4048879021821             |
| Packaging unit                        | 1                         |
| Electrical data   Input               |                           |
| Input voltage AC min.                 | 90 V                      |
| Input voltage AC max.                 | 250 V                     |
| Input voltage OFF AC min.             | 0 V                       |
| Input voltage OFF AC max.             | 40 V                      |
| Current input AC max.                 | 7,5 mA                    |
|                                       | ۸۱۱۱ کی ۱                 |
| Electrical data   Output              |                           |
| Switch off delay max.                 | 15 ms                     |
| Switch on delay max.                  | 55 ms                     |
| Quiescent current OFF max.            | 0,3 mA                    |
| Switching frequency inductive max.    | 30 Hz                     |
| Switching frequency ohmic max.        | 500 Hz                    |
| Voltage switching DC min.             | 5 V                       |
| Switching voltage DC max.             | 48 V                      |
| Switching current min.                | 0,1 mA                    |
| Switching current max.                | 0,5 A                     |
| Voltage drop DC max.                  | 1,2 V                     |
| Diagnostics                           |                           |
| Status indication LED                 | yellow                    |
| Device protection   Electrical        |                           |
| Rated insulation voltage              | 3750 V                    |
| Device protection   Media             |                           |
| Flame resistance                      | flame retardant           |
| Mechanical data   Material data       |                           |
| Color housing                         | black                     |
| Material housing                      | Plastic                   |
| Mechanical data   Mounting data       |                           |
| Mounting method                       | geschnappt                |
| Suitable for mounting type            | mounting rail, (EN 60715) |
| Height                                | 78 mm                     |
| Width                                 | 6,2 mm                    |
| Depth                                 | 70 mm                     |
| Environmental characteristics   Clima | tic                       |
| Operating temperature min.            | -20 °C                    |
| Operating temperature max.            | 60 °C                     |
| Connection type 4                     |                           |
| Connection                            | Spring clamp terminals FK |
| Family construction form              | terminal                  |
| Gender                                | female                    |
| Color contact carrier                 | black                     |
| No. of poles                          | 1                         |
| PIN 1                                 | 13 +                      |
| Connection                            | Spring clamp terminals FK |
| Family construction form              | terminal                  |
| i aimiy construction form             | отпи                      |