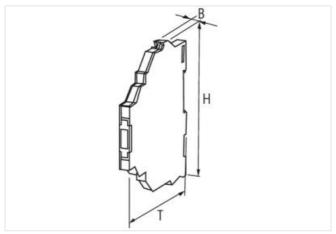

stay connected

| ECLASS-11.1                              | 27371604                  |
|------------------------------------------|---------------------------|
| ECLASS-12.0                              | 27371604                  |
| ETIM-5.0                                 | EC001504                  |
| customs tariff number                    | 85414900                  |
| GTIN                                     | 4048879021845             |
| Packaging unit                           | 1                         |
| Electrical data   Input                  |                           |
|                                          | A.V.                      |
| Input voltage OFF DC min.                | 0 V                       |
| Input voltage OFF DC max.                | 12 V                      |
| Input voltage DC min.                    | 18 V                      |
| Input voltage DC max.                    | 56 V                      |
| Current input DC                         | 6 mA                      |
| Electrical data   Output                 |                           |
| Switch off delay max.                    | 100 μs                    |
| Quiescent current OFF max.               | 0,01 mA                   |
| Switching frequency inductive max.       | 10 Hz                     |
| Switching frequency ohmic max.           | 1000 Hz                   |
| Voltage switching DC min.                | 5 V                       |
| Switching voltage DC max.                | 48 V                      |
| Switching current min.                   | 0,1 mA                    |
| Switching current max.                   | 0,5 A                     |
| Voltage drop DC max.                     | 1,2 V                     |
| Diagnostics                              |                           |
| Status indication LED                    | yellow                    |
| Device protection   Electrical           |                           |
| Rated insulation voltage                 | 3750 V                    |
| Device protection   Media                |                           |
| Flame resistance                         | flame retardant           |
| Mechanical data   Material data          |                           |
| Color housing                            | black                     |
| Material housing                         | Plastic                   |
| Mechanical data   Mounting data          |                           |
| Mounting method                          | geschnappt                |
| Suitable for mounting type               | mounting rail, (EN 60715) |
| Height                                   | 78 mm                     |
| Width                                    | 6,2 mm                    |
| Depth                                    | 70 mm                     |
| Environmental characteristics   Climatic |                           |
| Operating temperature min.               | -20 °C                    |
| Operating temperature max.               | 60 °C                     |
| Connection type 4                        |                           |
| Connection                               | Spring clamp terminals FK |
| Family construction form                 | terminal                  |
| Gender                                   | female                    |
| Color contact carrier                    | black                     |
| No. of poles                             | 1                         |
|                                          | 13 +                      |
| PIN 1                                    |                           |
|                                          | Spring clamp terminals FK |
| Connection                               | Spring clamp terminals FK |
|                                          |                           |