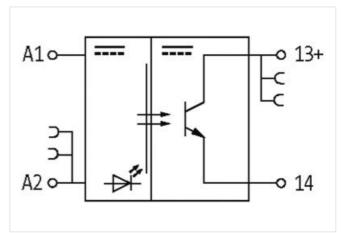

## MIRO TR 48VDC FK OPTO-COUPLER MODULE

IN: 56 VDC - OUT: 48 VDC / 0,5 A

Transistor 0.5 A 48 V DC Spring clamp terminals

stay connected

| ECLASS-11.1                              | 27371604                  |
|------------------------------------------|---------------------------|
| ECLASS-12.0                              | 27371604                  |
| ETIM-5.0                                 | EC001504                  |
| customs tariff number                    | 85414900                  |
| GTIN                                     | 4048879021845             |
| Packaging unit                           | 1                         |
| Electrical data   Input                  |                           |
|                                          | A.V.                      |
| Input voltage OFF DC min.                | 0 V                       |
| Input voltage OFF DC max.                | 12 V                      |
| Input voltage DC min.                    | 18 V                      |
| Input voltage DC max.                    | 56 V                      |
| Current input DC                         | 6 mA                      |
| Electrical data   Output                 |                           |
| Switch off delay max.                    | 100 μs                    |
| Quiescent current OFF max.               | 0,01 mA                   |
| Switching frequency inductive max.       | 10 Hz                     |
| Switching frequency ohmic max.           | 1000 Hz                   |
| Voltage switching DC min.                | 5 V                       |
| Switching voltage DC max.                | 48 V                      |
| Switching current min.                   | 0,1 mA                    |
| Switching current max.                   | 0,5 A                     |
| Voltage drop DC max.                     | 1,2 V                     |
| Diagnostics                              |                           |
| Status indication LED                    | yellow                    |
| Device protection   Electrical           |                           |
| Rated insulation voltage                 | 3750 V                    |
| Device protection   Media                |                           |
| Flame resistance                         | flame retardant           |
| Mechanical data   Material data          |                           |
| Color housing                            | black                     |
| Material housing                         | Plastic                   |
| Mechanical data   Mounting data          |                           |
| Mounting method                          | geschnappt                |
| Suitable for mounting type               | mounting rail, (EN 60715) |
| Height                                   | 78 mm                     |
| Width                                    | 6,2 mm                    |
| Depth                                    | 70 mm                     |
| Environmental characteristics   Climatic |                           |
| Operating temperature min.               | -20 °C                    |
| Operating temperature max.               | 60 °C                     |
| Connection type 4                        |                           |
| Connection                               | Spring clamp terminals FK |
| Family construction form                 | terminal                  |
| Gender                                   | female                    |
| Color contact carrier                    | black                     |
| No. of poles                             | 1                         |
|                                          | 13 +                      |
| PIN 1                                    |                           |
|                                          | Spring clamp terminals FK |
| Connection                               | Spring clamp terminals FK |
|                                          |                           |