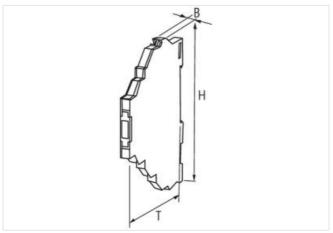

stay connected

| ECLASS-10.1                              | 27371604                           |
|------------------------------------------|------------------------------------|
| ECLASS-11.1                              | 27371604                           |
| ECLASS-12.0                              | 27371604                           |
| ETIM-5.0                                 | EC001504                           |
| customs tariff number                    | 85414900                           |
| GTIN                                     | 4048879021852                      |
| Packaging unit                           | 1                                  |
| Electrical data   Input                  |                                    |
| Input voltage OFF DC min.                | 0 V                                |
| Input voltage OFF DC max.                | 5 V                                |
| Input voltage DC min.                    | 10 V                               |
| Input voltage DC max.                    | 48 V                               |
| Current input DC                         | 7 mA                               |
| Electrical data   Output                 |                                    |
| Short-circuit protected                  | yes                                |
| Switch off delay max.                    | 120 µs                             |
| Quiescent current OFF max.               | 0,1 mA                             |
| Switching frequency max.                 | 1000 Hz                            |
| Voltage switching DC min.                | 10 V                               |
| Switching voltage DC max.                | 35 V                               |
| Switching current min.                   | 1 mA                               |
| Switching current max.                   | 2 A                                |
| Voltage drop DC max.                     | 1,2 V                              |
| Diagnostics                              |                                    |
| Status indication LED                    | yellow                             |
| Device protection   Electrical           |                                    |
| Rated insulation voltage                 | 3750 V                             |
| Device protection   Media                |                                    |
| Flame resistance                         | flame retardant                    |
| Mechanical data   Material data          |                                    |
| Color housing                            | black                              |
| Material housing                         | Plastic                            |
| Mechanical data   Mounting data          |                                    |
| Mounting method                          | geschnappt                         |
| Suitable for mounting type               | mounting rail, (EN 60715)          |
| Height                                   | 91 mm                              |
| Width                                    | 6,2 mm                             |
| Depth                                    | 70 mm                              |
| Environmental characteristics   Climatic |                                    |
| Operating temperature min.               | -20 °C                             |
| Operating temperature max.               | 60 °C                              |
| Connection type 5                        |                                    |
|                                          | Spring clamp terminals EK          |
| Connection Family construction form      | Spring clamp terminals FK terminal |
| Gender                                   | female                             |
| Color contact carrier                    | black                              |
| No. of poles                             | 1                                  |
| Connection                               | Spring clamp terminals FK          |
| Family construction form                 | terminal                           |
|                                          | female                             |
| Gender                                   | IEIIAIE                            |