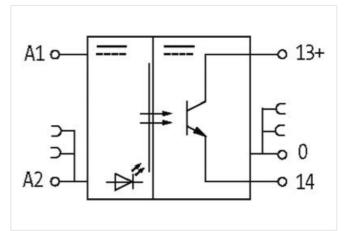

## MIRO TR 24VDC FK 5P OPTO-COUPLER MODULE

IN: 48 VDC - OUT: 35 VDC / 2 A

Transistor 2 A 24 V DC Short-circuit protected Switching frequency: max. 1 kHz Spring clamp terminals

stay connected

| ECLASS-10.1                              | 27371604                           |
|------------------------------------------|------------------------------------|
| ECLASS-11.1                              | 27371604                           |
| ECLASS-12.0                              | 27371604                           |
| ETIM-5.0                                 | EC001504                           |
| customs tariff number                    | 85414900                           |
| GTIN                                     | 4048879021852                      |
| Packaging unit                           | 1                                  |
| Electrical data   Input                  |                                    |
| Input voltage OFF DC min.                | 0 V                                |
| Input voltage OFF DC max.                | 5 V                                |
| Input voltage DC min.                    | 10 V                               |
| Input voltage DC max.                    | 48 V                               |
| Current input DC                         | 7 mA                               |
| Electrical data   Output                 |                                    |
| Short-circuit protected                  | yes                                |
| Switch off delay max.                    | 120 µs                             |
| Quiescent current OFF max.               | 0,1 mA                             |
| Switching frequency max.                 | 1000 Hz                            |
| Voltage switching DC min.                | 10 V                               |
| Switching voltage DC max.                | 35 V                               |
| Switching current min.                   | 1 mA                               |
| Switching current max.                   | 2 A                                |
| Voltage drop DC max.                     | 1,2 V                              |
| Diagnostics                              |                                    |
| Status indication LED                    | yellow                             |
| Device protection   Electrical           |                                    |
| Rated insulation voltage                 | 3750 V                             |
| Device protection   Media                |                                    |
| Flame resistance                         | flame retardant                    |
| Mechanical data   Material data          |                                    |
| Color housing                            | black                              |
| Material housing                         | Plastic                            |
| Mechanical data   Mounting data          |                                    |
| Mounting method                          | geschnappt                         |
| Suitable for mounting type               | mounting rail, (EN 60715)          |
| Height                                   | 91 mm                              |
| Width                                    | 6,2 mm                             |
| Depth                                    | 70 mm                              |
| Environmental characteristics   Climatic |                                    |
| Operating temperature min.               | -20 °C                             |
| Operating temperature max.               | 60 °C                              |
| Connection type 5                        |                                    |
|                                          | Spring clamp terminals EK          |
| Connection Family construction form      | Spring clamp terminals FK terminal |
| Gender                                   | female                             |
| Color contact carrier                    | black                              |
| No. of poles                             | 1                                  |
| Connection                               | Spring clamp terminals FK          |
| Family construction form                 | terminal                           |
|                                          | female                             |
| Gender                                   | IEIIAIE                            |