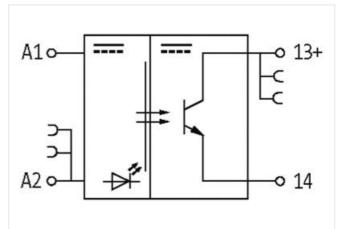

## MIRO TR 24VDC FK 4P OPTO-COUPLER MODULE

IN: 53 VDC - OUT: 48 VDC / 0,5 A

Transistor 0.5 A 24 V DC Spring clamp terminals

stay connected

| ECLASS-11.1                                            | 27371604                  |
|--------------------------------------------------------|---------------------------|
| ECLASS-12.0                                            | 27371604                  |
| ETIM-5.0                                               | EC001504                  |
| customs tariff number                                  | 85414900                  |
| GTIN                                                   | 4048879021883             |
| Packaging unit                                         | 1                         |
| Electrical data   Input                                |                           |
|                                                        | • •                       |
| Input voltage OFF DC min.                              | 0 V                       |
| Input voltage OFF DC max.                              | 5 V                       |
| Input voltage DC min.                                  | 10 V                      |
| Input voltage DC max.                                  | 53 V                      |
| Current input DC                                       | 14 mA                     |
| Electrical data   Output                               |                           |
| Switch off delay max.                                  | 400 μs                    |
| Quiescent current OFF max.                             | 0,01 mA                   |
| Switching frequency inductive max.                     | 100 Hz                    |
| Switching frequency ohmic max.                         | 1000 Hz                   |
| Voltage switching DC min.                              | 5 V                       |
| Switching voltage DC max.                              | 48 V                      |
| Switching current min.                                 | 0,1 mA                    |
| Switching current max.                                 | 0,5 A                     |
| Voltage drop DC max.                                   | 1,2 V                     |
| Diagnostics                                            |                           |
| Status indication LED                                  | yellow                    |
| Device protection   Electrical                         |                           |
| Rated insulation voltage                               | 3750 V                    |
| Device protection   Media                              |                           |
| Flame resistance                                       | flame retardant           |
| Mechanical data   Material data                        |                           |
| Color housing                                          | black                     |
| Material housing                                       | Plastic                   |
| Mechanical data   Mounting data                        |                           |
|                                                        |                           |
| Mounting method                                        | geschnappt                |
| Suitable for mounting type                             | mounting rail, (EN 60715) |
| Height                                                 | 78 mm                     |
| Width                                                  | 6,2 mm                    |
| Depth Formantal sharestaviation   Climat               | 70 mm                     |
| Environmental characteristics   Climat                 |                           |
| Operating temperature min.  Operating temperature max. | -20 °C<br>60 °C           |
|                                                        | 00 0                      |
| Connection type 4                                      | Spring alamn terminals EV |
| Connection Form                                        | Spring clamp terminals FK |
| Family construction form                               | terminal                  |
| Gender Color contact corrier                           | female                    |
| Color contact carrier                                  | black                     |
| No. of poles                                           | 1                         |
| PIN 1                                                  | 13 +                      |
| Connection                                             | Spring clamp terminals FK |
| Family construction form                               | terminal                  |
| Gender                                                 | female                    |
|                                                        |                           |