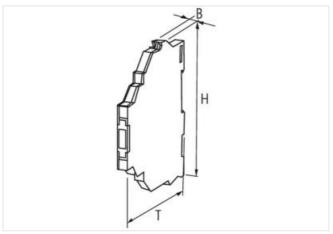

stay connected

| ECLASS-11.1                                            | 27371604                  |
|--------------------------------------------------------|---------------------------|
| ECLASS-12.0                                            | 27371604                  |
| ETIM-5.0                                               | EC001504                  |
| customs tariff number                                  | 85414900                  |
| GTIN                                                   | 4048879021883             |
| Packaging unit                                         | 1                         |
| Electrical data   Input                                |                           |
|                                                        | • •                       |
| Input voltage OFF DC min.                              | 0 V                       |
| Input voltage OFF DC max.                              | 5 V                       |
| Input voltage DC min.                                  | 10 V                      |
| Input voltage DC max.                                  | 53 V                      |
| Current input DC                                       | 14 mA                     |
| Electrical data   Output                               |                           |
| Switch off delay max.                                  | 400 μs                    |
| Quiescent current OFF max.                             | 0,01 mA                   |
| Switching frequency inductive max.                     | 100 Hz                    |
| Switching frequency ohmic max.                         | 1000 Hz                   |
| Voltage switching DC min.                              | 5 V                       |
| Switching voltage DC max.                              | 48 V                      |
| Switching current min.                                 | 0,1 mA                    |
| Switching current max.                                 | 0,5 A                     |
| Voltage drop DC max.                                   | 1,2 V                     |
| Diagnostics                                            |                           |
| Status indication LED                                  | yellow                    |
| Device protection   Electrical                         |                           |
| Rated insulation voltage                               | 3750 V                    |
| Device protection   Media                              |                           |
| Flame resistance                                       | flame retardant           |
| Mechanical data   Material data                        |                           |
| Color housing                                          | black                     |
| Material housing                                       | Plastic                   |
| Mechanical data   Mounting data                        |                           |
|                                                        |                           |
| Mounting method                                        | geschnappt                |
| Suitable for mounting type                             | mounting rail, (EN 60715) |
| Height                                                 | 78 mm                     |
| Width                                                  | 6,2 mm                    |
| Depth Formantal sharestaviation   Climat               | 70 mm                     |
| Environmental characteristics   Climat                 |                           |
| Operating temperature min.  Operating temperature max. | -20 °C<br>60 °C           |
|                                                        | 00 0                      |
| Connection type 4                                      | Spring alamn terminals EV |
| Connection Form                                        | Spring clamp terminals FK |
| Family construction form                               | terminal                  |
| Gender Color contact corrier                           | female                    |
| Color contact carrier                                  | black                     |
| No. of poles                                           | 1                         |
| PIN 1                                                  | 13 +                      |
| Connection                                             | Spring clamp terminals FK |
| Family construction form                               | terminal                  |
| Gender                                                 | female                    |
|                                                        |                           |