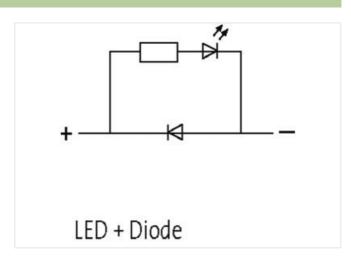

## **EMC-SUPPRESSORS FOR VALVE PLUG**

Diode and LED, 24VDC/60VA/W

24 V AC/DC

Diode + LED (green)

Remove plug gasket when fitting adapter. Other LED colors on request.