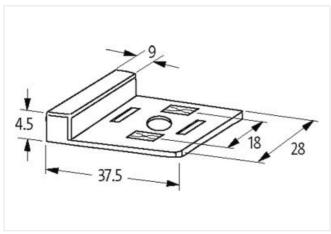

Operating temperature max.

| ECLASS-11.1                              | 27371013      |
|------------------------------------------|---------------|
| ECLASS-12.0                              | 27371013      |
| ETIM-5.0                                 | EC000197      |
| customs tariff number                    | 85363010      |
| GTIN                                     | 4048879011310 |
| Packaging unit                           | 1             |
| Electrical data                          |               |
| Capacity CX                              | 200 ms        |
| Holding power max.                       | 60 W          |
| Electrical data   Supply                 |               |
| Cut-off peak voltage max.                | 1 V           |
| Electrical data   Input                  |               |
| Input voltage AC min.                    | 20 V          |
| Input voltage AC max.                    | 27 V          |
| Input voltage DC min.                    | 20 V          |
| Input voltage DC max.                    | 27 V          |
| Diagnostics                              |               |
| Status indication LED                    | yellow        |
| Installation                             |               |
| Type of contact                          | A             |
| Contact distance                         | 18 mm         |
| Mechanical data   Material data          |               |
| Coating contact                          | silver-plated |
| Material housing                         | PUR           |
| Material contact                         | Bronze        |
| Mechanical data   Mounting data          |               |
| Height                                   | 4,5 mm        |
| Width                                    | 37,5 mm       |
| Depth                                    | 28 mm         |
| Environmental characteristics   Climatic |               |
| Operating temperature min.               | -20 °C        |