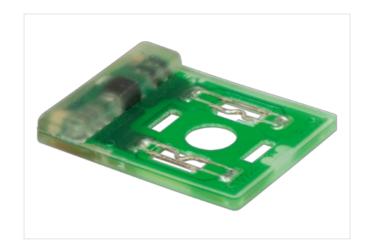

## **EMC-SUPPRESSORS FOR VALVE PLUG**

Diode and LED, 24VDC/60VA/W

24 V AC/DC

Diode + LED (green)

Remove plug gasket when fitting adapter. Other LED colors on request.

## Illustration

Product may differ from Image

| Commercial data |          |  |
|-----------------|----------|--|
| ECLASS-6.0      | 27371013 |  |
| ECLASS-6.1      | 27371013 |  |
| ECLASS-7.0      | 27371013 |  |
| ECLASS-8.0      | 27371013 |  |
| ECLASS-9.0      | 27371013 |  |
| ECLASS-10.1     | 27371013 |  |