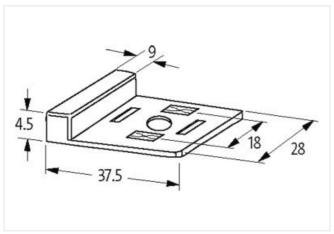

| ECLASS-11.1                              | 27371013      |
|------------------------------------------|---------------|
| ECLASS-12.0                              | 27371013      |
| ETIM-5.0                                 | EC000197      |
| customs tariff number                    | 85363010      |
| GTIN                                     | 4048879011327 |
| Packaging unit                           | 1             |
| Electrical data                          |               |
| Capacity CX                              | 200 ms        |
| Holding power max.                       | 30 W          |
| Electrical data   Supply                 |               |
| Cut-off peak voltage max.                | 1 V           |
| Electrical data   Input                  |               |
| Input voltage AC min.                    | 20 V          |
| Input voltage AC max.                    | 27 V          |
| Input voltage DC min.                    | 20 V          |
| Input voltage DC max.                    | 27 V          |
| Diagnostics                              |               |
| Status indication LED                    | green         |
| Installation                             |               |
| Type of contact                          | A             |
| Contact distance                         | 18 mm         |
| Mechanical data   Material data          |               |
| Coating contact                          | silver-plated |
| Material housing                         | PUR           |
| Material contact                         | Bronze        |
| Mechanical data   Mounting data          |               |
| Height                                   | 4,5 mm        |
| Width                                    | 37,5 mm       |
| Depth                                    | 28 mm         |
| Environmental characteristics   Climatic |               |
| Operating temperature min.               | -20 °C        |
| Operating temperature max.               | 60 °C         |