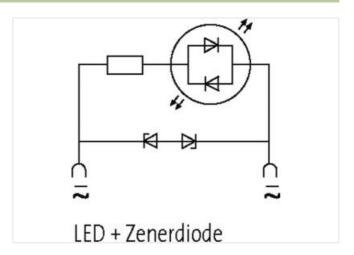

## **VALVE PLUG SUPPRESSOR FORM A - 18MM**

Zener diode and LED, 24VDC/30VA/W

24 V AC/DC

Z-Diode + LED (green)

Remove plug gasket when fitting adapter. Other LED colors on request.