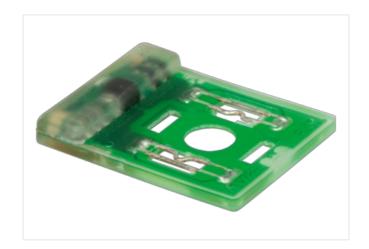

## **VALVE PLUG SUPPRESSOR FORM A - 18MM**

Zener diode and LED, 24VDC/30VA/W

24 V AC/DC

Z-Diode + LED (green)

Remove plug gasket when fitting adapter. Other LED colors on request.

## Illustration

Product may differ from Image

| Commercial data |          |  |
|-----------------|----------|--|
| ECLASS-6.0      | 27371013 |  |
| ECLASS-6.1      | 27371013 |  |
| ECLASS-7.0      | 27371013 |  |
| ECLASS-8.0      | 27371013 |  |
| ECLASS-9.0      | 27371013 |  |
| ECLASS-10.1     | 27371013 |  |
|                 |          |  |