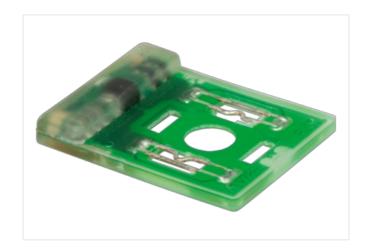

## **VALVE PLUG SUPPRESSOR FORM A - 18MM**

Diode and LED, 24VDC/60VA/W

24 V AC/DC

Diode + LED (yellow)

Remove plug gasket when fitting adapter. Other LED colors on request.

## Illustration

Product may differ from Image

| Commercial data |          |  |
|-----------------|----------|--|
| ECLASS-6.0      | 27371013 |  |
| ECLASS-6.1      | 27371013 |  |
| ECLASS-7.0      | 27371013 |  |
| ECLASS-8.0      | 27371013 |  |
| ECLASS-9.0      | 27371013 |  |
| ECLASS-10.1     | 27371013 |  |