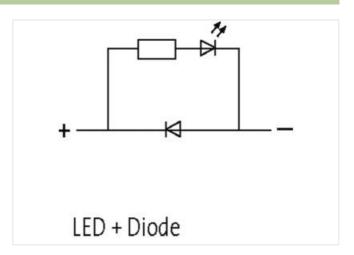

## **VALVE PLUG SUPPRESSOR FORM A - 18MM**

Diode and LED, 24VDC/60VA/W

24 V AC/DC

Diode + LED (yellow)

Remove plug gasket when fitting adapter. Other LED colors on request.