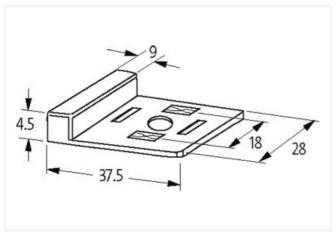

| stay conn | ected |
|-----------|-------|
|           |       |

| ECLASS-11.1                           | 27371013      |
|---------------------------------------|---------------|
| ECLASS-12.0                           | 27371013      |
| ETIM-5.0                              | EC000197      |
| customs tariff number                 | 85363010      |
| GTIN                                  | 4048879011617 |
| Packaging unit                        | 1             |
| Electrical data                       |               |
| Capacity CX                           | 200 ms        |
| Holding power max.                    | 60 W          |
| Electrical data   Supply              |               |
| Cut-off peak voltage max.             | 1 V           |
| Electrical data   Input               |               |
| Input voltage AC min.                 | 21 V          |
| Input voltage AC max.                 | 28 V          |
| Input voltage DC min.                 | 21 V          |
| Input voltage DC max.                 | 28 V          |
| Diagnostics                           |               |
| Status indication LED                 | green         |
| Installation                          |               |
| Type of contact                       | A             |
| Contact distance                      | 18 mm         |
| Mechanical data   Material data       |               |
| Coating contact                       | silver-plated |
| Material housing                      | PUR           |
| Material contact                      | Bronze        |
| Mechanical data   Mounting data       |               |
| Height                                | 4,5 mm        |
| Width                                 | 37,5 mm       |
| Depth                                 | 28 mm         |
| Environmental characteristics   Clima | rtic          |
| Operating temperature min.            | -20 °C        |
| Operating temperature max.            | 60 °C         |