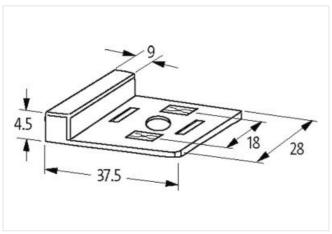

| ECLASS-11.1                              | 27371013      |  |
|------------------------------------------|---------------|--|
| ECLASS-12.0                              | 27371013      |  |
| ETIM-5.0                                 | EC000197      |  |
| customs tariff number                    | 85363010      |  |
| GTIN                                     | 4048879011624 |  |
| Packaging unit                           | 1             |  |
| Electrical data                          |               |  |
| Capacity CX                              | 200 ms        |  |
| Holding power max.                       | 30 W          |  |
| Electrical data   Supply                 |               |  |
| Cut-off peak voltage max.                | 1 V           |  |
| Electrical data   Input                  |               |  |
| Input voltage AC min.                    | 20 V          |  |
| Input voltage AC max.                    | 32 V          |  |
| Input voltage DC min.                    | 20 V          |  |
| Input voltage DC max.                    | 32 V          |  |
| Diagnostics                              |               |  |
| Status indication LED                    | yellow        |  |
| Installation                             |               |  |
| Type of contact                          | A             |  |
| Contact distance                         | 18 mm         |  |
| Mechanical data   Material data          |               |  |
| Coating contact                          | silver-plated |  |
| Material housing                         | PUR           |  |
| Material contact                         | Bronze        |  |
| Mechanical data   Mounting data          |               |  |
| Height                                   | 4,5 mm        |  |
| Width                                    | 37,5 mm       |  |
| Depth                                    | 28 mm         |  |
| Environmental characteristics   Climatic |               |  |
| Operating temperature min.               | -20 °C        |  |
| Operating temperature max.               | 60 °C         |  |