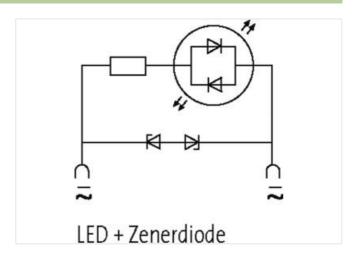

## **VALVE PLUG SUPPRESSOR FORM A - 18MM**

Zener diode and LED, 24VDC/30VA/W

24 V AC/DC Z Diode + LED (yellow)

Remove plug gasket when fitting adapter. Other LED colors on request.

| ECLASS-11.1                              | 27371013      |  |
|------------------------------------------|---------------|--|
| ECLASS-12.0                              | 27371013      |  |
| ETIM-5.0                                 | EC000197      |  |
| customs tariff number                    | 85363010      |  |
| GTIN                                     | 4048879011624 |  |
| Packaging unit                           | 1             |  |
| Electrical data                          |               |  |
| Capacity CX                              | 200 ms        |  |
| Holding power max.                       | 30 W          |  |
| Electrical data   Supply                 |               |  |
| Cut-off peak voltage max.                | 1 V           |  |
| Electrical data   Input                  |               |  |
| Input voltage AC min.                    | 20 V          |  |
| Input voltage AC max.                    | 32 V          |  |
| Input voltage DC min.                    | 20 V          |  |
| Input voltage DC max.                    | 32 V          |  |
| Diagnostics                              |               |  |
| Status indication LED                    | yellow        |  |
| Installation                             |               |  |
| Type of contact                          | A             |  |
| Contact distance                         | 18 mm         |  |
| Mechanical data   Material data          |               |  |
| Coating contact                          | silver-plated |  |
| Material housing                         | PUR           |  |
| Material contact                         | Bronze        |  |
| Mechanical data   Mounting data          |               |  |
| Height                                   | 4,5 mm        |  |
| Width                                    | 37,5 mm       |  |
| Depth                                    | 28 mm         |  |
| Environmental characteristics   Climatic |               |  |
| Operating temperature min.               | -20 °C        |  |
| Operating temperature max.               | 60 °C         |  |