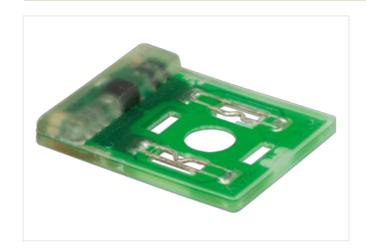

## **VALVE PLUG SUPPRESSOR FORM A - 18MM**

Zener diode and LED, 24VDC/30VA/W

24 V AC/DC Z Diode + LED (yellow)

Remove plug gasket when fitting adapter. Other LED colors on request.

## Illustration

Product may differ from Image

| Commercial data |          |  |
|-----------------|----------|--|
| ECLASS-6.0      | 27371013 |  |
| ECLASS-6.1      | 27371013 |  |
| ECLASS-7.0      | 27371013 |  |
| ECLASS-8.0      | 27371013 |  |
| ECLASS-9.0      | 27371013 |  |
| ECLASS-10.1     | 27371013 |  |
|                 |          |  |