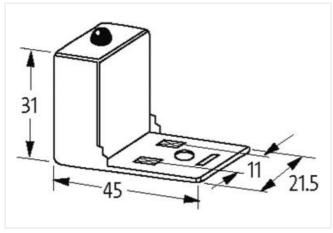

| ECLASS-11.1                              | 27371013        |
|------------------------------------------|-----------------|
| ECLASS-12.0                              | 27371013        |
| ETIM-5.0                                 | EC000197        |
| customs tariff number                    | 85363010        |
| GTIN                                     | 4048879011877   |
| Packaging unit                           | 1               |
| Electrical data                          |                 |
| Capacity CX                              | 20 ms           |
| Holding power max.                       | 20 W            |
| Electrical data   Supply                 |                 |
| Cut-off peak voltage max.                | 70 V            |
| Electrical data   Input                  |                 |
| Input voltage AC min.                    | 12 V            |
| Input voltage AC max.                    | 30 V            |
| Input voltage DC min.                    | 12 V            |
| Input voltage DC max.                    | 30 V            |
| Diagnostics                              |                 |
| Status indication LED                    | yellow          |
| Device protection   Media                |                 |
| Flame resistance                         | flame retardant |
| Mechanical data   Material data          |                 |
| Coating contact                          | silver-plated   |
| Color housing                            | black           |
| Material housing                         | PA              |
| Material contact                         | Bronze          |
| Mechanical data   Mounting data          |                 |
| Height                                   | 31 mm           |
| Width                                    | 45 mm           |
| Depth                                    | 21,5 mm         |
| Environmental characteristics   Climatic |                 |
| Operating temperature min.               | -20 °C          |
| Operating temperature max.               | 60 °C           |
| Housing temperature max. (EN 61347-2-13) | 130 °C          |