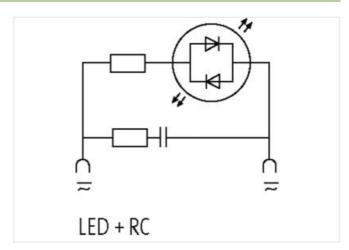

## **VALVE PLUG SUPPRESSOR FORM BI - 11MM**

RC and LED, 24VAC/DC/20VA/W

24 V AC/DC RC + LED

Remove plug gasket when fitting adapter. Other LED colors on request. Note PIN arrangement (PE at cable outlet of connector). 180° turned version on request.