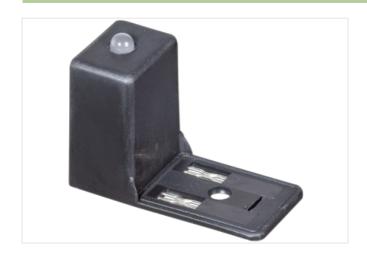

## **VALVE PLUG SUPPRESSOR FORM BI - 11MM**

RC and LED, 24VAC/DC/20VA/W

24 V AC/DC RC + LED

Remove plug gasket when fitting adapter. Other LED colors on request. Note PIN arrangement (PE at cable outlet of connector). 180° turned version on request.

## Illustration

Product may differ from Image

| Commercial data |          |  |
|-----------------|----------|--|
| ECLASS-6.0      | 27371013 |  |
| ECLASS-6.1      | 27371013 |  |
| ECLASS-7.0      | 27371013 |  |
| ECLASS-8.0      | 27371013 |  |
| ECLASS-9.0      | 27371013 |  |
| ECLASS-10.1     | 27371013 |  |