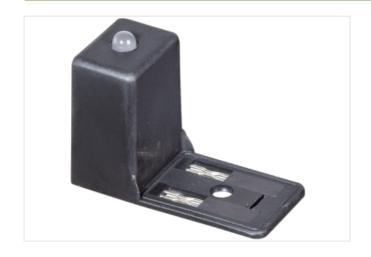

## **VALVE PLUG SUPPRESSOR FORM BI - 11MM**

Zener diode and LED, 24VDC/100VA/W

24 V AC/DC Z-Diode + LED

Remove plug gasket when fitting adapter. Other LED colors on request. Note PIN arrangement (PE at cable outlet of connector). 180° turned version on request.

## Illustration

Product may differ from Image

| Commercial data |          |  |
|-----------------|----------|--|
| ECLASS-6.0      | 27371013 |  |
| ECLASS-6.1      | 27371013 |  |
| ECLASS-7.0      | 27371013 |  |
| ECLASS-8.0      | 27371013 |  |
| ECLASS-9.0      | 27371013 |  |
| ECLASS-10.1     | 27371013 |  |