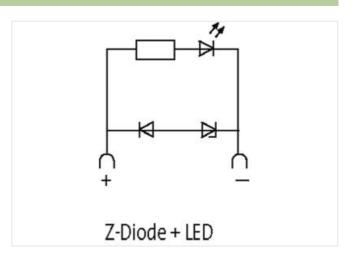

## **VALVE PLUG SUPPRESSOR FORM BI - 11MM**

Zener diode and LED, 24VDC/100VA/W

24 V AC/DC Z-Diode + LED

Remove plug gasket when fitting adapter. Other LED colors on request. Note PIN arrangement (PE at cable outlet of connector). 180° turned version on request.