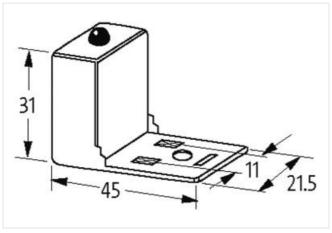

| ECLASS-11.1                              | 27371013        |
|------------------------------------------|-----------------|
| ECLASS-12.0                              | 27371013        |
| ETIM-5.0                                 | EC000197        |
| customs tariff number                    | 85363010        |
| GTIN                                     | 4048879011938   |
| Packaging unit                           | 1               |
| Electrical data                          |                 |
| Drop-out delay time max.                 | 20 ms           |
| Holding power max.                       | 100 W           |
| Electrical data   Supply                 |                 |
| Cut-off peak voltage max.                | 55 V            |
| Electrical data   Input                  |                 |
| Input voltage AC min.                    | 18 V            |
| Input voltage AC max.                    | 30 V            |
| Input voltage DC min.                    | 18 V            |
| Input voltage DC max.                    | 30 V            |
| Diagnostics                              |                 |
| Status indication LED                    | yellow          |
| Device protection   Media                |                 |
| Flame resistance                         | flame retardant |
| Mechanical data   Material data          |                 |
| Coating contact                          | silver-plated   |
| Color housing                            | black           |
| Material housing                         | PA              |
| Material contact                         | Bronze          |
| Mechanical data   Mounting data          |                 |
| Height                                   | 31 mm           |
| Width                                    | 45 mm           |
| Depth                                    | 21,5 mm         |
| Environmental characteristics   Climatic |                 |
| Operating temperature min.               | -20 °C          |
| Operating temperature max.               | 60 °C           |
| Housing temperature max. (EN 61347-2-13) | 130 °C          |