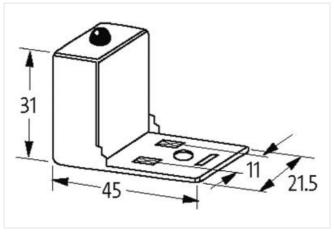

| ECLASS-11.1                              | 27371013        |
|------------------------------------------|-----------------|
| ECLASS-12.0                              | 27371013        |
| ETIM-5.0                                 | EC000197        |
| customs tariff number                    | 85363010        |
| GTIN                                     | 4048879011983   |
| Packaging unit                           | 1               |
|                                          | '               |
| Electrical data                          |                 |
| Holding power max.                       | 50 W            |
| Electrical data   Input                  |                 |
| Input voltage AC min.                    | 12 V            |
| Input voltage AC max.                    | 24 V            |
| Input voltage DC min.                    | 12 V            |
| Input voltage DC max.                    | 24 V            |
| Diagnostics                              |                 |
| Status indication LED                    | yellow          |
| Device protection   Media                |                 |
| Flame resistance                         | flame retardant |
| Mechanical data   Material data          |                 |
| Coating contact                          | silver-plated   |
| Color housing                            | black           |
| Material housing                         | PA              |
| Material contact                         | Bronze          |
| Mechanical data   Mounting data          |                 |
| Height                                   | 31 mm           |
| Width                                    | 45 mm           |
| Depth                                    | 21,5 mm         |
| Environmental characteristics   Climatic |                 |
| Operating temperature min.               | -20 °C          |
| Operating temperature max.               | 60 °C           |
| c per anning termper and terminal        | 00 C            |