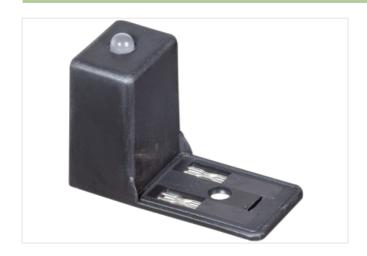

## **VALVE PLUG SUPPRESSOR FORM BI - 11MM**

With LED, 24VAC/DC/50VA/W

24 V AC/DC

LED

Remove plug gasket when fitting adapter. Other LED colors on request. Note PIN arrangement (PE at cable outlet of connector). 180° turned version on request.

## Illustration

Product may differ from Image

| Commercial data |          |  |
|-----------------|----------|--|
| ECLASS-6.0      | 27371013 |  |
| ECLASS-6.1      | 27371013 |  |
| ECLASS-7.0      | 27371013 |  |
| ECLASS-8.0      | 27371013 |  |
| ECLASS-9.0      | 27371013 |  |
| ECLASS-10.1     | 27371013 |  |