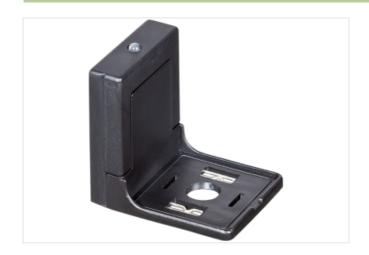

## **VALVE PLUG SUPPRESSOR FORM A - 18MM**

RC and LED, 110VAC/DC/25VA/W

110 V AC/DC RC + LED

Remove plug gasket when fitting adapter. Other LED colors on request.

## Illustration

Product may differ from Image

| Commercial data |          |  |
|-----------------|----------|--|
| ECLASS-6.0      | 27371013 |  |
| ECLASS-6.1      | 27371013 |  |
| ECLASS-7.0      | 27371013 |  |
| ECLASS-8.0      | 27371013 |  |
| ECLASS-9.0      | 27371013 |  |
| ECLASS-10.1     | 27371013 |  |
|                 |          |  |