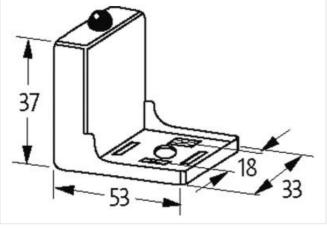

stay connected

| ECLASS-11.1                              | 27371013        |
|------------------------------------------|-----------------|
| ECLASS-12.0                              | 27371013        |
| ETIM-5.0                                 | EC000197        |
| customs tariff number                    | 85363010        |
| GTIN                                     | 4048879012119   |
| Packaging unit                           | 1               |
| Electrical data                          |                 |
| Capacity CX                              | 20 ms           |
| Holding power max.                       | 25 W            |
| Electrical data   Supply                 |                 |
| Cut-off peak voltage max.                | 250 V           |
| Electrical data   Input                  |                 |
| Input voltage AC min.                    | 48 V            |
| Input voltage AC max.                    | 150 V           |
| Input voltage DC min.                    | 48 V            |
| Input voltage DC max.                    | 150 V           |
| Diagnostics                              |                 |
| Status indication LED                    | yellow          |
| Device protection   Media                |                 |
| Flame resistance                         | flame retardant |
| Mechanical data   Material data          |                 |
| Coating contact                          | silver-plated   |
| Color housing                            | black           |
| Material housing                         | PA              |
| Material contact                         | Bronze          |
| Mechanical data   Mounting data          |                 |
| Height                                   | 37 mm           |
| Width                                    | 53 mm           |
| Depth                                    | 33 mm           |
| Environmental characteristics   Climatic |                 |
| Operating temperature min.               | -20 °C          |
| Operating temperature max.               | 60 °C           |
| Housing temperature max. (EN 61347-2-13) | 130 °C          |