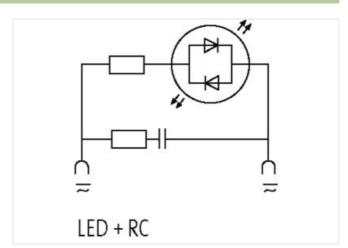

## **VALVE PLUG SUPPRESSOR FORM A - 18MM**

RC and LED, 110VAC/DC/25VA/W

110 V AC/DC RC + LED

Remove plug gasket when fitting adapter. Other LED colors on request.