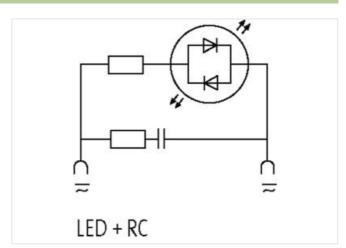

## **VALVE PLUG SUPPRESSOR FORM A - 18MM**

RC and LED, 230VAC/DC/25VA/W

230 V AC/DC RC + LED

Remove plug gasket when fitting adapter. Other LED colors on request.