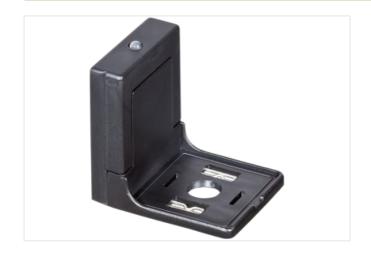

## **VALVE PLUG SUPPRESSOR FORM A - 18MM**

RC and LED, 230VAC/DC/25VA/W

230 V AC/DC RC + LED

Remove plug gasket when fitting adapter. Other LED colors on request.

## Illustration

Product may differ from Image

| Commercial data |          |  |
|-----------------|----------|--|
| ECLASS-6.0      | 27371013 |  |
| ECLASS-6.1      | 27371013 |  |
| ECLASS-7.0      | 27371013 |  |
| ECLASS-8.0      | 27371013 |  |
| ECLASS-9.0      | 27371013 |  |
| ECLASS-10.1     | 27371013 |  |
|                 |          |  |