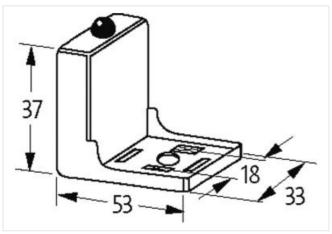

| ECLASS-11.1                              | 27371013        |
|------------------------------------------|-----------------|
| ECLASS-12.0                              | 27371013        |
| ETIM-5.0                                 | EC000197        |
| customs tariff number                    | 85363010        |
| GTIN                                     | 4048879012171   |
| Packaging unit                           | 1               |
| Electrical data                          |                 |
| Capacity CX                              | 20 ms           |
| Holding power max.                       | 25 W            |
| Electrical data   Supply                 |                 |
| Cut-off peak voltage max.                | 300 V           |
| Electrical data   Input                  |                 |
| Input voltage AC min.                    | 110 V           |
| Input voltage AC max.                    | 265 V           |
| Input voltage DC min.                    | 110 V           |
| Input voltage DC max.                    | 265 V           |
| Diagnostics                              |                 |
| Status indication LED                    | yellow          |
| Device protection   Media                |                 |
| Flame resistance                         | flame retardant |
| Mechanical data   Material data          |                 |
| Coating contact                          | silver-plated   |
| Color housing                            | black           |
| Material housing                         | PA              |
| Material contact                         | Bronze          |
| Mechanical data   Mounting data          |                 |
| Height                                   | 37 mm           |
| Width                                    | 53 mm           |
| Depth                                    | 33 mm           |
| Environmental characteristics   Climatic |                 |
| Operating temperature min.               | -20 °C          |
| Operating temperature max.               | 60 °C           |
| Housing temperature max. (EN 61347-2-13) | 130 °C          |