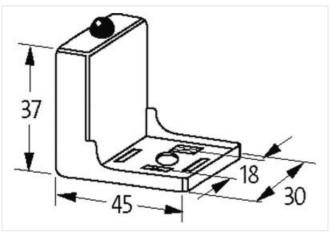

stay connected

| ECLASS-11.1                              | 27371013        |
|------------------------------------------|-----------------|
| ECLASS-12.0                              | 27371013        |
| ETIM-5.0                                 | EC000197        |
| customs tariff number                    | 85363010        |
| GTIN                                     | 4048879012188   |
| Packaging unit                           | 1               |
| Electrical data                          |                 |
| Capacity CX                              | 20 ms           |
| Holding power max.                       | 10 W            |
| Electrical data   Supply                 |                 |
| Cut-off peak voltage max.                | 300 V           |
| Electrical data   Input                  |                 |
| Input voltage AC min.                    | 110 V           |
| Input voltage AC max.                    | 250 V           |
| Input voltage DC min.                    | 110 V           |
| Input voltage DC max.                    | 250 V           |
| Diagnostics                              |                 |
| Status indication LED                    | yellow          |
| Device protection   Media                |                 |
| Flame resistance                         | flame retardant |
| Mechanical data   Material data          |                 |
| Coating contact                          | silver-plated   |
| Color housing                            | black           |
| Material housing                         | PA              |
| Material contact                         | Bronze          |
| Mechanical data   Mounting data          |                 |
| Height                                   | 37 mm           |
| Width                                    | 45 mm           |
| Depth                                    | 30 mm           |
| Environmental characteristics   Climatic |                 |
| Operating temperature min.               | -20 °C          |
| Operating temperature max.               | 60 °C           |
| Housing temperature max. (EN 61347-2-13) | 130 °C          |