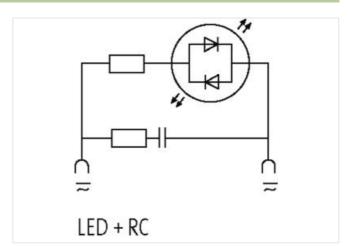

## **VALVE PLUG SUPPRESSOR FORM A - 18MM**

RC and LED, 230VAC/DC/10VA/W

230 V AC/DC RC + LED

Remove plug gasket when fitting adapter. Other LED colors on request.