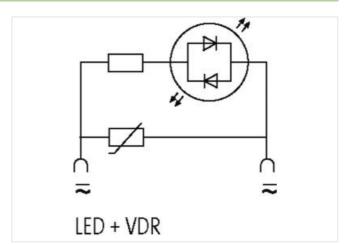

## **VALVE PLUG SUPPRESSOR FORM A - 18MM**

Varistor and LED, 230VAC/DC/100VA/W

230 V AC/DC VDR + LED

Remove plug gasket when fitting adapter. Other LED colors on request.