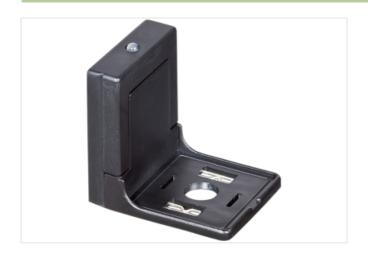

## **VALVE PLUG SUPPRESSOR FORM A - 18MM**

Varistor and LED, 230VAC/DC/100VA/W

230 V AC/DC VDR + LED

Remove plug gasket when fitting adapter. Other LED colors on request.

## Illustration

Product may differ from Image

| Commercial data |          |  |
|-----------------|----------|--|
| ECLASS-6.0      | 27371013 |  |
| ECLASS-6.1      | 27371013 |  |
| ECLASS-7.0      | 27371013 |  |
| ECLASS-8.0      | 27371013 |  |
| ECLASS-9.0      | 27371013 |  |
| ECLASS-10.1     | 27371013 |  |