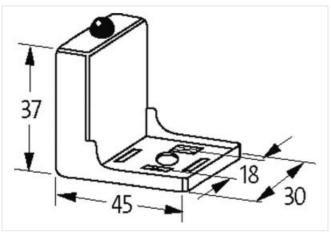

Housing temperature max. (EN 61347-2-13)

| ECLASS-11.1                              | 27371013        |
|------------------------------------------|-----------------|
| ECLASS-12.0                              | 27371013        |
| ETIM-5.0                                 | EC000197        |
| customs tariff number                    | 85363010        |
| GTIN                                     | 4048879012201   |
| Packaging unit                           | 1               |
| Electrical data                          |                 |
| Drop-out delay time min.                 | 15 ms           |
| Holding power max.                       | 100 W           |
| Electrical data   Supply                 |                 |
| Cut-off peak voltage max.                | 360 V           |
| Electrical data   Input                  |                 |
| Input voltage AC min.                    | 110 V           |
| Input voltage AC max.                    | 250 V           |
| Input voltage DC min.                    | 110 V           |
| Input voltage DC max.                    | 250 V           |
| Diagnostics                              |                 |
| Status indication LED                    | yellow          |
| Device protection   Media                |                 |
| Flame resistance                         | flame retardant |
| Mechanical data   Material data          |                 |
| Coating contact                          | silver-plated   |
| Color housing                            | black           |
| Material housing                         | PA              |
| Material contact                         | Bronze          |
| Mechanical data   Mounting data          |                 |
| Height                                   | 37 mm           |
| Width                                    | 45 mm           |
| Depth                                    | 30 mm           |
| Environmental characteristics   Climatic |                 |
| Operating temperature min.               | -20 °C          |
| Operating temperature max.               | 60 °C           |