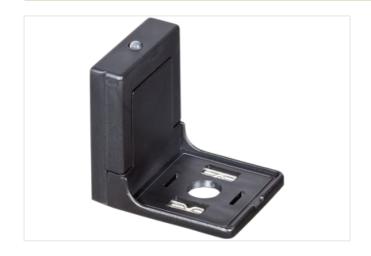

## **VALVE PLUG SUPPRESSOR FORM A - 18MM**

With LED, 110VAC/DC/50VA/W

110 V AC/DC LED

Remove plug gasket when fitting adapter. Other LED colors on request.

## Illustration

Product may differ from Image

| Commercial data |          |  |
|-----------------|----------|--|
| ECLASS-6.0      | 27371013 |  |
| ECLASS-6.1      | 27371013 |  |
| ECLASS-7.0      | 27371013 |  |
| ECLASS-8.0      | 27371013 |  |
| ECLASS-9.0      | 27371013 |  |
| ECLASS-10.1     | 27371013 |  |