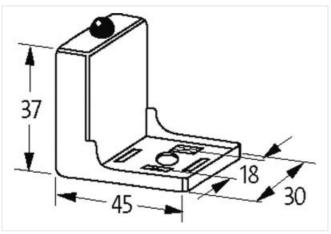

| ECLASS-11.1                                                                                                                                                                                                            | 27371013                                                              |
|------------------------------------------------------------------------------------------------------------------------------------------------------------------------------------------------------------------------|-----------------------------------------------------------------------|
| ECLASS-12.0                                                                                                                                                                                                            | 27371013                                                              |
| ETIM-5.0                                                                                                                                                                                                               | EC000197                                                              |
| customs tariff number                                                                                                                                                                                                  | 85363010                                                              |
| GTIN                                                                                                                                                                                                                   | 4048879012270                                                         |
| Packaging unit                                                                                                                                                                                                         | 1                                                                     |
| Electrical data                                                                                                                                                                                                        |                                                                       |
| Holding power max.                                                                                                                                                                                                     | 50 W                                                                  |
| Electrical data   Input                                                                                                                                                                                                |                                                                       |
| Input voltage AC min.                                                                                                                                                                                                  | 95 V                                                                  |
| Input voltage AC max.                                                                                                                                                                                                  | 121 V                                                                 |
| Input voltage DC min.                                                                                                                                                                                                  | 95 V                                                                  |
| Input voltage DC max.                                                                                                                                                                                                  | 121 V                                                                 |
| Diagnostics                                                                                                                                                                                                            |                                                                       |
| Status indication LED                                                                                                                                                                                                  | yellow                                                                |
|                                                                                                                                                                                                                        | •                                                                     |
| Device protection   Media                                                                                                                                                                                              |                                                                       |
| Device protection   Media Flame resistance                                                                                                                                                                             | flame retardant                                                       |
|                                                                                                                                                                                                                        |                                                                       |
| Flame resistance                                                                                                                                                                                                       |                                                                       |
| Flame resistance  Mechanical data   Material data                                                                                                                                                                      | flame retardant                                                       |
| Flame resistance  Mechanical data   Material data  Coating contact                                                                                                                                                     | flame retardant silver-plated                                         |
| Flame resistance  Mechanical data   Material data  Coating contact  Color housing                                                                                                                                      | flame retardant silver-plated black                                   |
| Flame resistance  Mechanical data   Material data  Coating contact  Color housing  Material housing                                                                                                                    | flame retardant silver-plated black PA                                |
| Flame resistance  Mechanical data   Material data  Coating contact  Color housing  Material housing  Material contact                                                                                                  | flame retardant silver-plated black PA                                |
| Flame resistance  Mechanical data   Material data  Coating contact  Color housing  Material housing  Material contact  Mechanical data   Mounting data                                                                 | flame retardant  silver-plated black PA Bronze                        |
| Flame resistance  Mechanical data   Material data  Coating contact  Color housing  Material housing  Material contact  Mechanical data   Mounting data  Height                                                         | flame retardant  silver-plated black PA Bronze                        |
| Flame resistance  Mechanical data   Material data  Coating contact  Color housing  Material housing  Material contact  Mechanical data   Mounting data  Height  Width                                                  | flame retardant  silver-plated  black PA Bronze  37 mm 45 mm          |
| Flame resistance  Mechanical data   Material data  Coating contact  Color housing  Material housing  Material contact  Mechanical data   Mounting data  Height  Width  Depth                                           | flame retardant  silver-plated  black PA Bronze  37 mm 45 mm          |
| Flame resistance  Mechanical data   Material data  Coating contact  Color housing  Material housing  Material contact  Mechanical data   Mounting data  Height  Width  Depth  Environmental characteristics   Climatic | flame retardant  silver-plated  black PA  Bronze  37 mm  45 mm  30 mm |