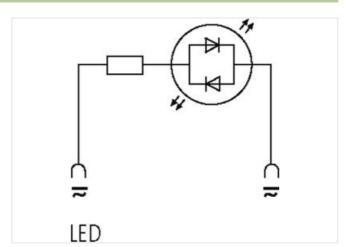

## **VALVE PLUG SUPPRESSOR FORM A - 18MM**

With LED, 110VAC/DC/50VA/W

110 V AC/DC LED

Remove plug gasket when fitting adapter. Other LED colors on request.

| ECLASS-11.1                                                                                                                                                                                                            | 27371013                                                              |
|------------------------------------------------------------------------------------------------------------------------------------------------------------------------------------------------------------------------|-----------------------------------------------------------------------|
| ECLASS-12.0                                                                                                                                                                                                            | 27371013                                                              |
| ETIM-5.0                                                                                                                                                                                                               | EC000197                                                              |
| customs tariff number                                                                                                                                                                                                  | 85363010                                                              |
| GTIN                                                                                                                                                                                                                   | 4048879012270                                                         |
| Packaging unit                                                                                                                                                                                                         | 1                                                                     |
| Electrical data                                                                                                                                                                                                        |                                                                       |
| Holding power max.                                                                                                                                                                                                     | 50 W                                                                  |
| Electrical data   Input                                                                                                                                                                                                |                                                                       |
| Input voltage AC min.                                                                                                                                                                                                  | 95 V                                                                  |
| Input voltage AC max.                                                                                                                                                                                                  | 121 V                                                                 |
| Input voltage DC min.                                                                                                                                                                                                  | 95 V                                                                  |
| Input voltage DC max.                                                                                                                                                                                                  | 121 V                                                                 |
| Diagnostics                                                                                                                                                                                                            |                                                                       |
| Status indication LED                                                                                                                                                                                                  | yellow                                                                |
|                                                                                                                                                                                                                        | •                                                                     |
| Device protection   Media                                                                                                                                                                                              |                                                                       |
| Device protection   Media Flame resistance                                                                                                                                                                             | flame retardant                                                       |
|                                                                                                                                                                                                                        |                                                                       |
| Flame resistance                                                                                                                                                                                                       |                                                                       |
| Flame resistance  Mechanical data   Material data                                                                                                                                                                      | flame retardant                                                       |
| Flame resistance  Mechanical data   Material data  Coating contact                                                                                                                                                     | flame retardant silver-plated                                         |
| Flame resistance  Mechanical data   Material data  Coating contact  Color housing                                                                                                                                      | flame retardant silver-plated black                                   |
| Flame resistance  Mechanical data   Material data  Coating contact  Color housing  Material housing                                                                                                                    | flame retardant silver-plated black PA                                |
| Flame resistance  Mechanical data   Material data  Coating contact  Color housing  Material housing  Material contact                                                                                                  | flame retardant silver-plated black PA                                |
| Flame resistance  Mechanical data   Material data  Coating contact  Color housing  Material housing  Material contact  Mechanical data   Mounting data                                                                 | flame retardant  silver-plated black PA Bronze                        |
| Flame resistance  Mechanical data   Material data  Coating contact  Color housing  Material housing  Material contact  Mechanical data   Mounting data  Height                                                         | flame retardant  silver-plated black PA Bronze                        |
| Flame resistance  Mechanical data   Material data  Coating contact  Color housing  Material housing  Material contact  Mechanical data   Mounting data  Height  Width                                                  | flame retardant  silver-plated  black PA Bronze  37 mm 45 mm          |
| Flame resistance  Mechanical data   Material data  Coating contact  Color housing  Material housing  Material contact  Mechanical data   Mounting data  Height  Width  Depth                                           | flame retardant  silver-plated  black PA Bronze  37 mm 45 mm          |
| Flame resistance  Mechanical data   Material data  Coating contact  Color housing  Material housing  Material contact  Mechanical data   Mounting data  Height  Width  Depth  Environmental characteristics   Climatic | flame retardant  silver-plated  black PA  Bronze  37 mm  45 mm  30 mm |