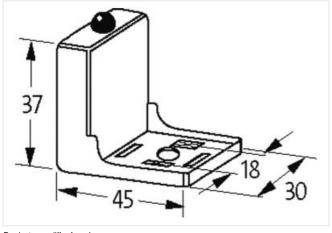

stay connected

| ECLASS-11.1                                            | 27371013        |
|--------------------------------------------------------|-----------------|
| ECLASS-12.0                                            | 27371013        |
| ETIM-5.0                                               | EC000197        |
| customs tariff number                                  | 85363010        |
| GTIN                                                   | 4048879012294   |
| Packaging unit                                         | 1               |
| Electrical data                                        |                 |
| Holding power max.                                     | 50 W            |
| Electrical data   Input                                |                 |
| Input voltage AC min.                                  | 195 V           |
| Input voltage AC max.                                  | 253 V           |
| Input voltage DC min.                                  | 195 V           |
| Input voltage DC max.                                  | 253 V           |
| Diagnostics                                            |                 |
| Status indication LED                                  | yellow          |
| Device protection   Media                              |                 |
| Flame resistance                                       | flame retardant |
| Mechanical data   Material data                        |                 |
| Coating contact                                        | silver-plated   |
| Color housing                                          | black           |
| Material housing                                       | PA              |
| Material contact                                       | Bronze          |
| Mechanical data   Mounting data                        |                 |
| Height                                                 | 37 mm           |
| Width                                                  | 45 mm           |
| Depth                                                  | 30 mm           |
| Environmental characteristics   Climatic               |                 |
|                                                        | -20 °C          |
| Operating temperature min.                             | -20 0           |
| Operating temperature min.  Operating temperature max. | 60 °C           |