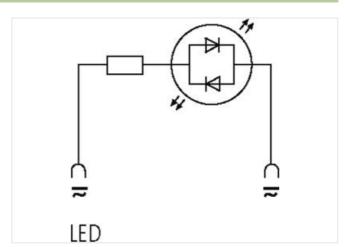

## **VALVE PLUG SUPPRESSOR FORM A - 18MM**

With LED, 230VAC/DC/50VA/W

230 V AC/DC LED

Remove plug gasket when fitting adapter. Other LED colors on request.

stay connected

| ECLASS-11.1                                            | 27371013        |
|--------------------------------------------------------|-----------------|
| ECLASS-12.0                                            | 27371013        |
| ETIM-5.0                                               | EC000197        |
| customs tariff number                                  | 85363010        |
| GTIN                                                   | 4048879012294   |
| Packaging unit                                         | 1               |
| Electrical data                                        |                 |
| Holding power max.                                     | 50 W            |
| Electrical data   Input                                |                 |
| Input voltage AC min.                                  | 195 V           |
| Input voltage AC max.                                  | 253 V           |
| Input voltage DC min.                                  | 195 V           |
| Input voltage DC max.                                  | 253 V           |
| Diagnostics                                            |                 |
| Status indication LED                                  | yellow          |
| Device protection   Media                              |                 |
| Flame resistance                                       | flame retardant |
| Mechanical data   Material data                        |                 |
| Coating contact                                        | silver-plated   |
| Color housing                                          | black           |
| Material housing                                       | PA              |
| Material contact                                       | Bronze          |
| Mechanical data   Mounting data                        |                 |
| Height                                                 | 37 mm           |
| Width                                                  | 45 mm           |
| Depth                                                  | 30 mm           |
| Environmental characteristics   Climatic               |                 |
|                                                        | -20 °C          |
| Operating temperature min.                             | -20 0           |
| Operating temperature min.  Operating temperature max. | 60 °C           |