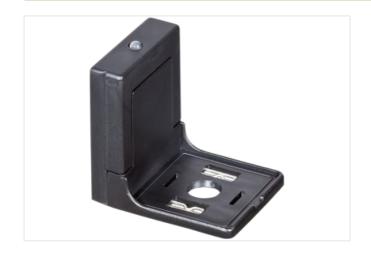

## **VALVE PLUG SUPPRESSOR FORM A - 18MM**

With LED, 230VAC/DC/50VA/W

230 V AC/DC LED

Remove plug gasket when fitting adapter. Other LED colors on request.

## Illustration

Product may differ from Image

| Commercial data |          |  |
|-----------------|----------|--|
| ECLASS-6.0      | 27371013 |  |
| ECLASS-6.1      | 27371013 |  |
| ECLASS-7.0      | 27371013 |  |
| ECLASS-8.0      | 27371013 |  |
| ECLASS-9.0      | 27371013 |  |
| ECLASS-10.1     | 27371013 |  |
|                 |          |  |