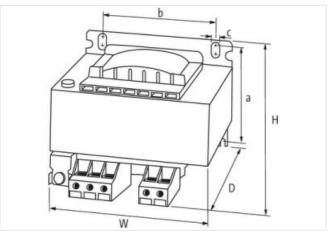

stay connected

| FCI ASS 10.1                             | 27031302                                           |
|------------------------------------------|----------------------------------------------------|
| ECLASS-10.1                              |                                                    |
| ECLASS-11.1                              | 27031302                                           |
| ECLASS-12.0<br>ETIM-5.0                  | 27031302                                           |
|                                          | EC002485                                           |
| customs tariff number GTIN               | 85043180<br>4048879329408                          |
| <del></del>                              |                                                    |
| Packaging unit                           | 1                                                  |
| Electrical data   Supply                 |                                                    |
| Power frequency                          | 50 60 Hz                                           |
| Electrical data   Input                  |                                                    |
| Input voltage 1 AC                       | 230 V                                              |
| Input voltage 2 AC                       | 400 V                                              |
| Input current at input voltage 1 AC      | 0,52 A                                             |
| Input current at input voltage 2 AC      | 0,3 A                                              |
| Inrush current at input voltage 1        | 3,7 A                                              |
| Inrush current at input voltage 2        | 2,1 A                                              |
| Short-circuit current at input voltage 1 | 6 A                                                |
| Short-circuit current at input voltage 2 | 3,5 A                                              |
| Electrical data   Output                 |                                                    |
| Output voltage AC                        | 24 V                                               |
| Output voltage adjustable                | no                                                 |
| Power rating AC max.                     | 100 VA                                             |
| Device protection   Electrical           |                                                    |
| Insulation test voltage input - output   | 4 kV                                               |
| Mechanical data   Mounting data          |                                                    |
| Mounting method                          | geschnappt                                         |
| Suitable for mounting type               | Mounting rail TH35, Long-hole mounting, (EN 60715) |
| Mounting dimension a                     | 64,5 mm                                            |
| Mounting dimension b                     | 64 mm                                              |
| Mounting dimension c                     | 4,8 mm                                             |
| Height                                   | 88 mm                                              |
| Width                                    | 84 mm                                              |
| Depth                                    | 98 mm                                              |
| Diameter bore                            | 4,8 mm                                             |
| Length bore                              | 8,4 mm                                             |
| Environmental characteristics   Climatic |                                                    |
| Operating temperature min.               | -20 °C                                             |
| Operating temperature max.               | 60 °C                                              |
| Storage temperature min.                 | -40 °C                                             |
| Storage temperature max.                 | 80 °C                                              |
| Conformity                               |                                                    |
| Product standard                         | EN 61558-1, EN 61558-2-4, EN 62041 category 0      |
| Connection type 3                        |                                                    |
| Connection type 1                        | Input                                              |
| Connection type 2                        | Output                                             |
| Connection                               | Screw terminals SK                                 |
|                                          | terminal                                           |
| Family construction form                 |                                                    |
| Family construction form  Gender         | female                                             |
| Gender                                   | female 3                                           |
| ·                                        |                                                    |
| Gender No. of poles                      | 3                                                  |