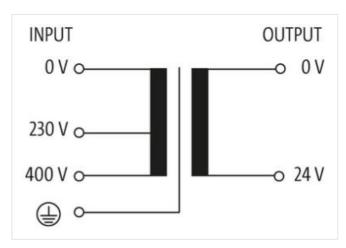

## MTS SINGLE-PHASE SAFETY TRANSFORMER

P:100VA IN:230/400VAC OUT:24VAC

Single-phase - Control and Isolation Transformers 100 VA Isolation class T 40/B Protection IP20 Other voltages on request.

stay connected

| FCI ASS 10.1                             | 27031302                                           |
|------------------------------------------|----------------------------------------------------|
| ECLASS-10.1                              |                                                    |
| ECLASS-11.1                              | 27031302                                           |
| ECLASS-12.0<br>ETIM-5.0                  | 27031302                                           |
|                                          | EC002485                                           |
| customs tariff number GTIN               | 85043180<br>4048879329408                          |
| <del></del>                              |                                                    |
| Packaging unit                           | 1                                                  |
| Electrical data   Supply                 |                                                    |
| Power frequency                          | 50 60 Hz                                           |
| Electrical data   Input                  |                                                    |
| Input voltage 1 AC                       | 230 V                                              |
| Input voltage 2 AC                       | 400 V                                              |
| Input current at input voltage 1 AC      | 0,52 A                                             |
| Input current at input voltage 2 AC      | 0,3 A                                              |
| Inrush current at input voltage 1        | 3,7 A                                              |
| Inrush current at input voltage 2        | 2,1 A                                              |
| Short-circuit current at input voltage 1 | 6 A                                                |
| Short-circuit current at input voltage 2 | 3,5 A                                              |
| Electrical data   Output                 |                                                    |
| Output voltage AC                        | 24 V                                               |
| Output voltage adjustable                | no                                                 |
| Power rating AC max.                     | 100 VA                                             |
| Device protection   Electrical           |                                                    |
| Insulation test voltage input - output   | 4 kV                                               |
| Mechanical data   Mounting data          |                                                    |
| Mounting method                          | geschnappt                                         |
| Suitable for mounting type               | Mounting rail TH35, Long-hole mounting, (EN 60715) |
| Mounting dimension a                     | 64,5 mm                                            |
| Mounting dimension b                     | 64 mm                                              |
| Mounting dimension c                     | 4,8 mm                                             |
| Height                                   | 88 mm                                              |
| Width                                    | 84 mm                                              |
| Depth                                    | 98 mm                                              |
| Diameter bore                            | 4,8 mm                                             |
| Length bore                              | 8,4 mm                                             |
| Environmental characteristics   Climatic |                                                    |
| Operating temperature min.               | -20 °C                                             |
| Operating temperature max.               | 60 °C                                              |
| Storage temperature min.                 | -40 °C                                             |
| Storage temperature max.                 | 80 °C                                              |
| Conformity                               |                                                    |
| Product standard                         | EN 61558-1, EN 61558-2-4, EN 62041 category 0      |
| Connection type 3                        |                                                    |
| Connection type 1                        | Input                                              |
| Connection type 2                        | Output                                             |
| Connection                               | Screw terminals SK                                 |
|                                          | terminal                                           |
| Family construction form                 |                                                    |
| Family construction form  Gender         | female                                             |
| Gender                                   | female 3                                           |
| ·                                        |                                                    |
| Gender No. of poles                      | 3                                                  |