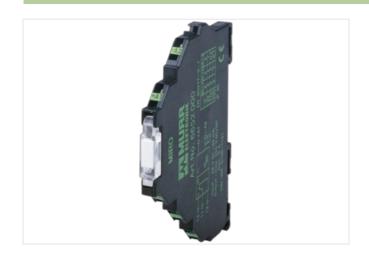

## Illustration

Product may differ from Image

| Commercial data |          |  |
|-----------------|----------|--|
| ECLASS-6.0      | 27371604 |  |
| ECLASS-6.1      | 27371604 |  |
| ECLASS-7.0      | 27371604 |  |
| ECLASS-8.0      | 27371604 |  |
| ECLASS-9.0      | 27371604 |  |
| ECLASS-10.1     | 27371604 |  |