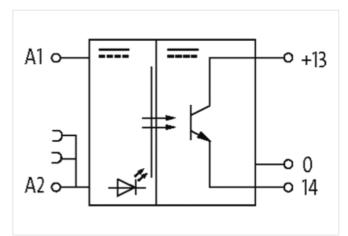

## MIRO 6.2 OPTO-COUPLER MODULE

IN: 35 VDC - OUT: 30 VDC / 0.2 A max. 20 kHz

Transistor 0.2 A 24 V DC

Switching frequency: max. 20 kHz

Spring clamp terminals

| No. of poles             | 1                  |
|--------------------------|--------------------|
| PIN 1                    | 14                 |
| Connection               | Screw terminals SK |
| Family construction form | terminal           |
| Gender                   | female             |
| Color contact carrier    | black              |
| No. of poles             | 1                  |
| PIN 1                    | 13                 |
| Connection               | Screw terminals SK |
| Family construction form | terminal           |
| Gender                   | female             |
| Color contact carrier    | black              |
| No. of poles             | 1                  |
| PIN 1                    | A1                 |
| Connection               | Screw terminals SK |
| Family construction form | terminal           |
| Gender                   | female             |
| Color contact carrier    | black              |
| No. of poles             | 1                  |
| PIN 1                    | A 2                |