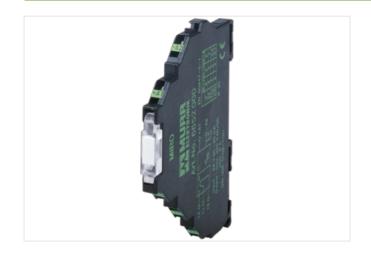

## Illustration

Product may differ from Image

| Commercial data |          |  |
|-----------------|----------|--|
| ECLASS-6.0      | 27371604 |  |
| ECLASS-6.1      | 27371604 |  |
| ECLASS-7.0      | 27371604 |  |
| ECLASS-8.0      | 27371604 |  |
| ECLASS-9.0      | 27371604 |  |
| ECLASS-10.1     | 27371604 |  |