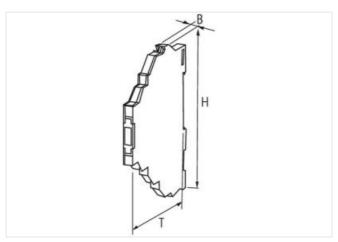

stay connected

| ECLASS-11.1                                         | 27371604                  |
|-----------------------------------------------------|---------------------------|
| ECLASS-11.1                                         | 27371604                  |
| ETIM-5.0                                            | EC001504                  |
| customs tariff number                               | 85414900                  |
| GTIN                                                | 4048879024549             |
| Packaging unit                                      | 1                         |
| Electrical data   Input                             |                           |
|                                                     | 0 V                       |
| Input voltage OFF DC min.                           | 5 V                       |
| Input voltage OFF DC max.  Input voltage DC         | 24 V                      |
| Input voltage DC min.                               | 16 V                      |
| Input voltage DC max.                               | 30 V                      |
| Input current DC max.                               | 16 mA                     |
| Electrical data   Output                            |                           |
|                                                     |                           |
| Switch off delay max.                               | 20 µs                     |
| Quiescent current OFF max.                          | 0,1 mA                    |
| Switching frequency max.  Voltage switching DC min. | 20000 Hz<br>5 V           |
| Switching voltage DC max.                           | 48 V                      |
| Switching current min.                              | 0,1 mA                    |
| Switching current max.                              | 0,2 A                     |
| Voltage drop DC max.                                | 1,2 V                     |
| Diagnostics                                         | -,                        |
|                                                     |                           |
| Status indication LED                               | yellow                    |
| Device protection   Electrical                      |                           |
| Rated insulation voltage                            | 3750 V                    |
| Device protection   Media                           |                           |
| Flame resistance                                    | flame retardant           |
| Mechanical data   Material data                     |                           |
| Color housing                                       | black                     |
| Material housing                                    | Plastic                   |
| Mechanical data   Mounting data                     |                           |
| Mounting method                                     | geschnappt                |
| Suitable for mounting type                          | mounting rail, (EN 60715) |
| Height                                              | 91 mm                     |
| Width                                               | 6,2 mm                    |
| Depth                                               | 70 mm                     |
| Environmental characteristics   Climatic            |                           |
| Operating temperature min.                          | -20 °C                    |
| Operating temperature max.                          | 60 °C                     |
| Storage temperature min.                            | -40 °C                    |
| Storage temperature max.                            | 80 °C                     |
| Connection type 5                                   |                           |
| Connection                                          | Screw terminals SK        |
| Family construction form                            | terminal                  |
| Gender                                              | female                    |
| Color contact carrier                               | black                     |
| No. of poles                                        | 1                         |
| PIN 1                                               | -                         |
| Connection                                          | Screw terminals SK        |
| Family construction form                            | terminal                  |
| •                                                   |                           |