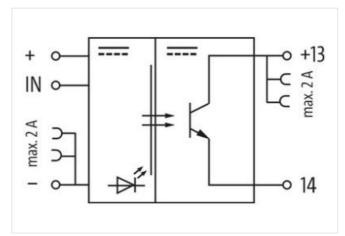

## **INTERFACE TERMINAL RELAY**

IN: 24 VDC - OUT: 24VDC / 0.2 A / 20 kHz

Transistor 0.2 A 24 V DC Control current 2.8 mA (24 V DC) Spring clamp terminals

stay connected

| ECLASS-11.1                                         | 27371604                  |
|-----------------------------------------------------|---------------------------|
| ECLASS-11.1                                         | 27371604                  |
| ETIM-5.0                                            | EC001504                  |
| customs tariff number                               | 85414900                  |
| GTIN                                                | 4048879024549             |
| Packaging unit                                      | 1                         |
| Electrical data   Input                             |                           |
|                                                     | 0 V                       |
| Input voltage OFF DC min.                           | 5 V                       |
| Input voltage OFF DC max.  Input voltage DC         | 24 V                      |
| Input voltage DC min.                               | 16 V                      |
| Input voltage DC max.                               | 30 V                      |
| Input current DC max.                               | 16 mA                     |
| Electrical data   Output                            |                           |
|                                                     |                           |
| Switch off delay max.                               | 20 µs                     |
| Quiescent current OFF max.                          | 0,1 mA                    |
| Switching frequency max.  Voltage switching DC min. | 20000 Hz<br>5 V           |
| Switching voltage DC max.                           | 48 V                      |
| Switching current min.                              | 0,1 mA                    |
| Switching current max.                              | 0,2 A                     |
| Voltage drop DC max.                                | 1,2 V                     |
| Diagnostics                                         | -,                        |
|                                                     |                           |
| Status indication LED                               | yellow                    |
| Device protection   Electrical                      |                           |
| Rated insulation voltage                            | 3750 V                    |
| Device protection   Media                           |                           |
| Flame resistance                                    | flame retardant           |
| Mechanical data   Material data                     |                           |
| Color housing                                       | black                     |
| Material housing                                    | Plastic                   |
| Mechanical data   Mounting data                     |                           |
| Mounting method                                     | geschnappt                |
| Suitable for mounting type                          | mounting rail, (EN 60715) |
| Height                                              | 91 mm                     |
| Width                                               | 6,2 mm                    |
| Depth                                               | 70 mm                     |
| Environmental characteristics   Climatic            |                           |
| Operating temperature min.                          | -20 °C                    |
| Operating temperature max.                          | 60 °C                     |
| Storage temperature min.                            | -40 °C                    |
| Storage temperature max.                            | 80 °C                     |
| Connection type 5                                   |                           |
| Connection                                          | Screw terminals SK        |
| Family construction form                            | terminal                  |
| Gender                                              | female                    |
| Color contact carrier                               | black                     |
| No. of poles                                        | 1                         |
| PIN 1                                               | -                         |
| Connection                                          | Screw terminals SK        |
| Family construction form                            | terminal                  |
| •                                                   |                           |