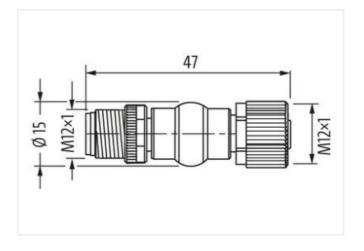

## adaptor M12 male 5p./M12 female 6p. shield Cube 67

Bridges Us to Ua on the socket

Adapter M12 – M12 6-pole, shielded