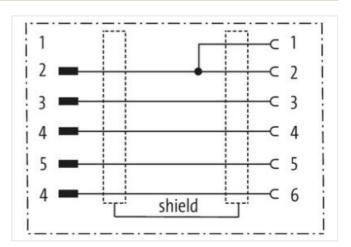

## adaptor M12 male 5p./M12 female 6p. shield Cube 67

Bridges Us to Ua on the socket

Adapter M12 – M12 6-pole, shielded