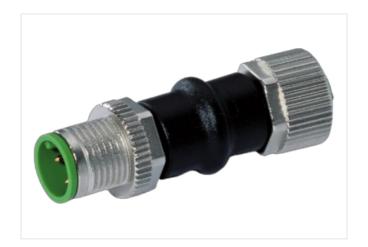

## adaptor M12 male 5p./M12 female 6p. shield Cube 67

Bridges Us to Ua on the socket

Adapter M12 – M12 6-pole, shielded

## Illustration

Product may differ from Image

| Commercial data       |               |  |
|-----------------------|---------------|--|
| ECLASS-6.0            | 27279218      |  |
| ECLASS-7.0            | 27279218      |  |
| ECLASS-8.0            | 27279218      |  |
| ECLASS-9.0            | 27060311      |  |
| ECLASS-10.1           | 27440106      |  |
| ECLASS-11.1           | 27440106      |  |
| ECLASS-12.0           | 27440106      |  |
| ETIM-5.0              | EC001855      |  |
| customs tariff number | 85366990      |  |
| GTIN                  | 4048879495332 |  |
| Packaging unit        | 1             |  |