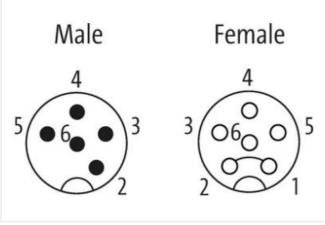

## adaptor M12 male 5p./M12 female 6p. shield Cube 67

Bridges Us to Ua on the socket

Adapter M12 – M12 6-pole, shielded