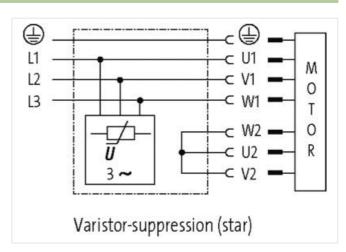

## MOTOR SUPPRESSION SHIELDING PLUGGABLE 10M PUR

(black-halogenfree)

3× 575 V AC VDR/star 10.0 m PUR cable black, 4× 1.5 mm², numbered wires, halogen-free