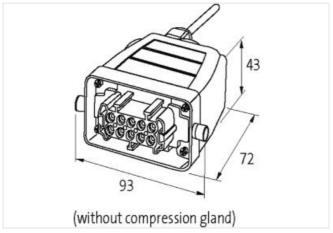

| stav | connected |
|------|-----------|
|      |           |

| ECLASS-11.1                              | 27371013             |
|------------------------------------------|----------------------|
| ECLASS-11.1                              | 27371013             |
| ETIM-5.0                                 | EC000197             |
|                                          |                      |
| customs tariff number                    | 85363010             |
| GTIN                                     | 4048879015141        |
| Packaging unit                           | 1                    |
| Electrical data   Supply                 |                      |
| Power frequency                          | 10 400 Hz            |
| Electrical data   Input                  |                      |
| Input voltage AC min.                    | 400 V                |
| Input voltage AC max.                    | 575 V                |
| Installation   Connection                |                      |
| Gender                                   | female               |
| Installation   Pin assignment            |                      |
| No. of poles                             | 10 + PE              |
| Mechanical data   Material data          |                      |
| Coating housing                          | powder-coated        |
| Material housing                         | Aluminum die casting |
| Mechanical data   Mounting data          |                      |
| Height                                   | 72 mm                |
| Width                                    | 93 mm                |
| Depth                                    | 43 mm                |
| Environmental characteristics   Climatic |                      |
| Operating temperature min.               | -20 °C               |
| Operating temperature max.               | 60 °C                |