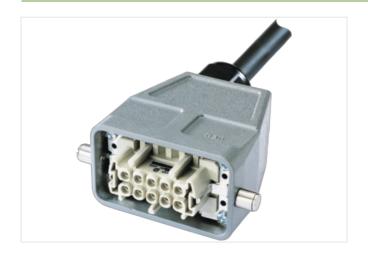

## MOTOR SUPPRESSION SHIELDING PLUGGABLE 10M PUR

(black-halogenfree)

3× 575 V AC VDR/star 10.0 m PUR cable black, 4× 1.5 mm², numbered wires, halogen-free

## Illustration

Product may differ from Image

| Commercial data |          |  |
|-----------------|----------|--|
| ECLASS-6.0      | 27371013 |  |
| ECLASS-6.1      | 27371013 |  |
| ECLASS-7.0      | 27371013 |  |
| ECLASS-8.0      | 27371013 |  |
| ECLASS-9.0      | 27371013 |  |
| ECLASS-10.1     | 27371013 |  |